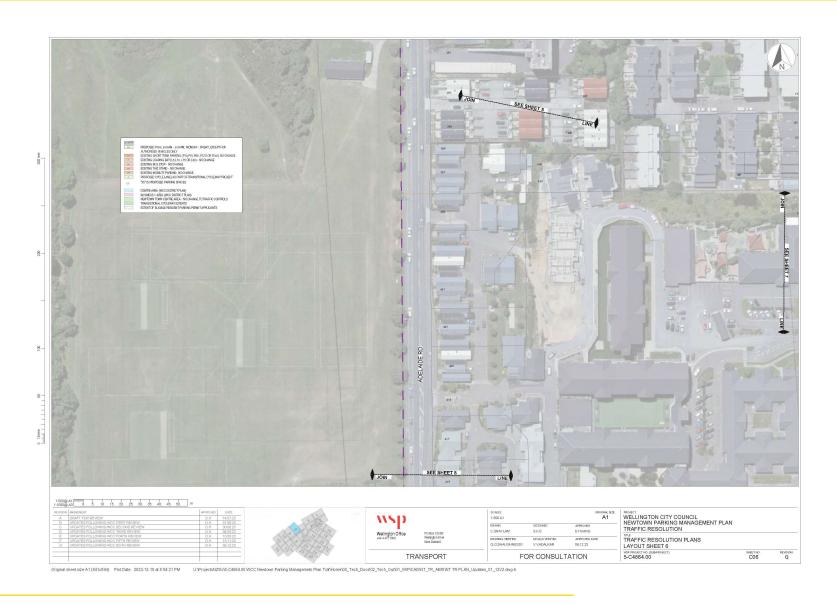

# Location – where we propose to make the change

It is proposed to provide three-hour parking (authorised residents with a permit will be exempt from the three-hour time limit) in most residential streets in Newtown (shown as Newtown east and Newtown west zones in the map below).

The same scheme is proposed in Berhampore in the streets where there is existing parking pressure and where there may be additional pressure as we reallocate parking demand from Adelaide Road (shown as Berhampore zone in the map below).

Properties that are business-zoned or centre-zoned in the district plan are not eligible for a permit (including those used for residential purposes) and their frontages will not have our proposed parking changes. This traffic resolution does not propose a change to the existing parking restrictions outside the boundaries of the Newtown and Berhampore parking scheme. The legal description of changes to individual parking spaces are described in appendix one. Plans showing the parking changes in every street are attached in appendix two.

#### **Plans**

Appendix two sets out the boundaries of the three time-restricted resident permit exempt **zones** of Newtown east, Newtown west and Berhampore, and sets out the location of all the time-restricted resident permit exempt **parking spaces**.

The plans in appendix two also show where existing parking restrictions are revoked to accommodate the new time-restricted resident permit exempt **spaces**.

For completeness the plans also show the parking spaces that are to be removed or relocated to accommodate the Berhampore to Newtown walking, biking, and bus improvement scheme on Riddiford, Rintoul and Luxford Streets and Adelaide Road. These changes are not part of this traffic resolution. The traffic resolutions for the bus, bike and pedestrian improvements between Newtown and Island Bay were open for feedback in October 2023 and approved by Koata Hātepe, the Council's Regulatory Processes Committee on 13 December 2023.