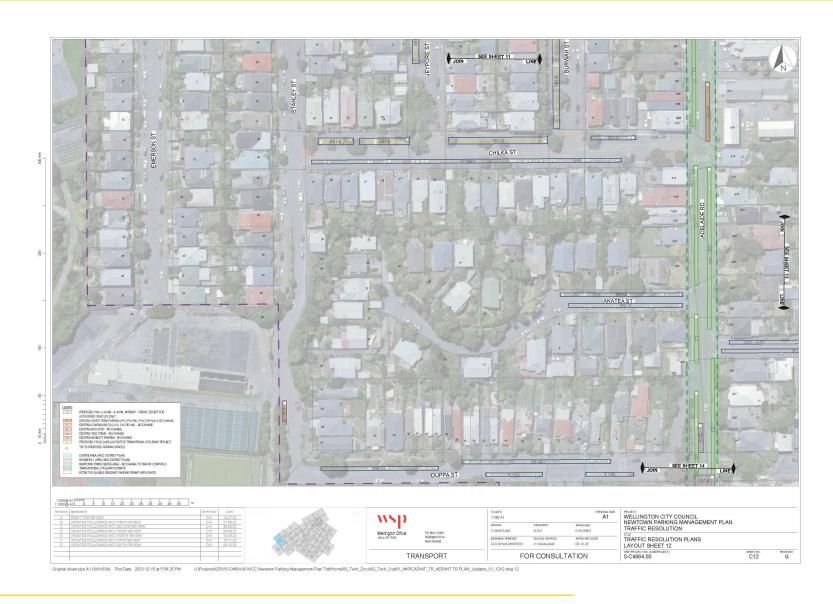

#### **Plans**

Appendix two sets out the boundaries of the three time-restricted resident permit exempt **zones** of Newtown east, Newtown west and Berhampore, and sets out the location of all the time-restricted resident permit exempt **parking spaces**.

The plans in appendix two also show where existing parking restrictions are revoked to accommodate the new time-restricted resident permit exempt **spaces**.

For completeness the plans also show the parking spaces that are to be removed or relocated to accommodate the Berhampore to Newtown walking, biking, and bus improvement scheme on Riddiford, Rintoul and Luxford Streets and Adelaide Road. These changes are not part of this traffic resolution. The traffic resolutions for the bus, bike and pedestrian improvements between Newtown and Island Bay were open for feedback in October 2023 and approved by Koata Hātepe, the Council's Regulatory Processes Committee on 13 December 2023.