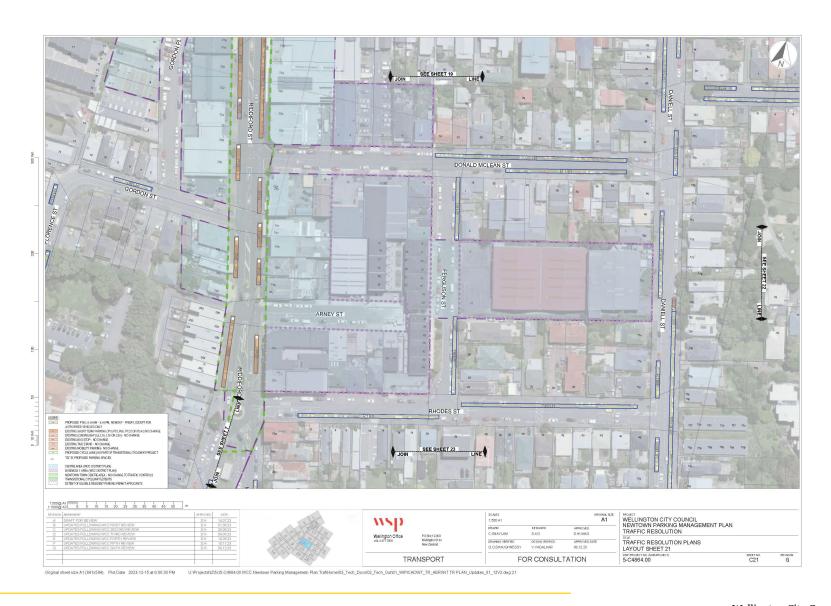

#### **Plans**

Appendix two sets out the boundaries of the three time-restricted resident permit exempt **zones** of Newtown east, Newtown west and Berhampore, and sets out the location of all the time-restricted resident permit exempt **parking spaces**.

The plans in appendix two also show where existing parking restrictions are revoked to accommodate the new time-restricted resident permit exempt **spaces**.

For completeness the plans also show the parking spaces that are to be removed or relocated to accommodate the Berhampore to Newtown walking, biking, and bus improvement scheme on Riddiford, Rintoul and Luxford Streets and Adelaide Road. These changes are not part of this traffic resolution. The traffic resolutions for the bus, bike and pedestrian improvements between Newtown and Island Bay were open for feedback in October 2023 and approved by Koata Hātepe, the Council's Regulatory Processes Committee on 13 December 2023.