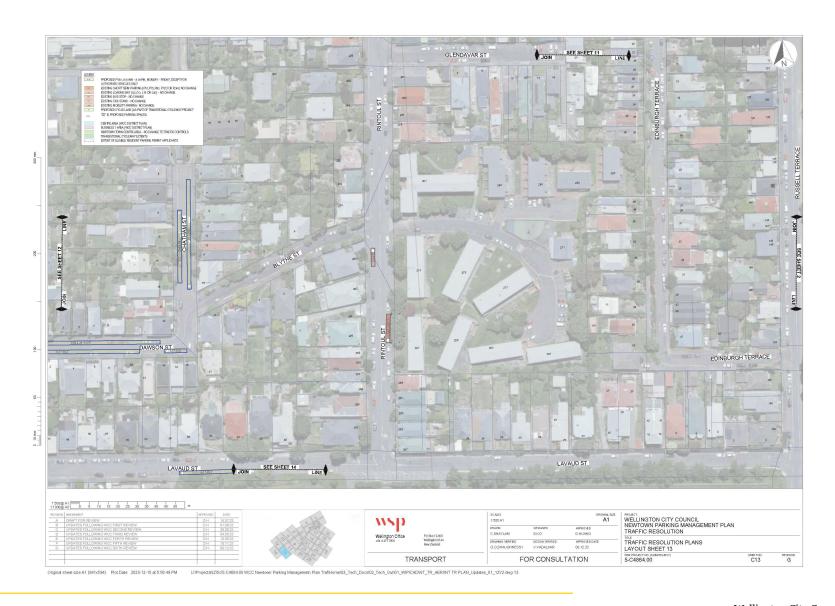

#### **Plans**

Appendix two sets out the boundaries of the three time-restricted resident permit exempt **zones** of Newtown east, Newtown west and Berhampore, and sets out the location of all the time-restricted resident permit exempt **parking spaces**.

The plans in appendix two also show where existing parking restrictions are revoked to accommodate the new time-restricted resident permit exempt **spaces**.

For completeness the plans also show the parking spaces that are to be removed or relocated to accommodate the Berhampore to Newtown walking, biking, and bus improvement scheme on Riddiford, Rintoul and Luxford Streets and Adelaide Road. These changes are not part of this traffic resolution. The traffic resolutions for the bus, bike and pedestrian improvements between Newtown and Island Bay were open for feedback in October 2023 and approved by Koata Hātepe, the Council's Regulatory Processes Committee on 13 December 2023.