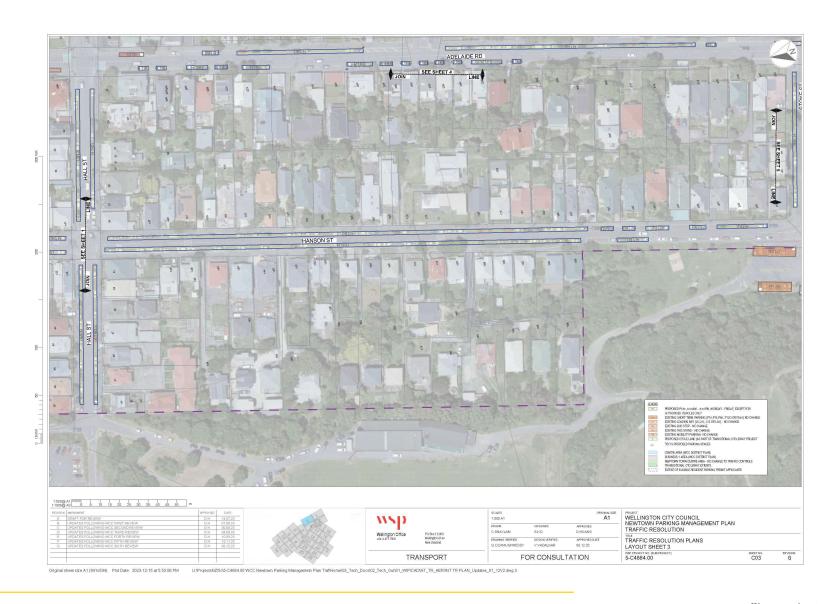

# Location – where we propose to make the change

It is proposed to provide three-hour parking (authorised residents with a permit will be exempt from the three-hour time limit) in most residential streets in Newtown (shown as Newtown east and Newtown west zones in the map below).

The same scheme is proposed in Berhampore in the streets where there is existing parking pressure and where there may be additional pressure as we reallocate parking demand from Adelaide Road (shown as Berhampore zone in the map below).

Properties that are business-zoned or centre-zoned in the district plan are not eligible for a permit (including those used for residential purposes) and their frontages will not have our proposed parking changes. This traffic resolution does not propose a change to the existing parking restrictions outside the boundaries of the Newtown and Berhampore parking scheme. The legal description of changes to individual parking spaces are described in appendix one. Plans showing the parking changes in every street are attached in appendix two.

#### **Plans**

Appendix two sets out the boundaries of the three time-restricted resident permit exempt **zones** of Newtown east, Newtown west and Berhampore, and sets out the location of all the time-restricted resident permit exempt **parking spaces**.

The plans in appendix two also show where existing parking restrictions are revoked to accommodate the new time-restricted resident permit exempt **spaces**.

For completeness the plans also show the parking spaces that are to be removed or relocated to accommodate the Berhampore to Newtown walking, biking, and bus improvement scheme on Riddiford, Rintoul and Luxford Streets and Adelaide Road. These changes are not part of this traffic resolution. The traffic resolutions for the bus, bike and pedestrian improvements between Newtown and Island Bay were open for feedback in October 2023 and approved by Koata Hātepe, the Council's Regulatory Processes Committee on 13 December 2023.