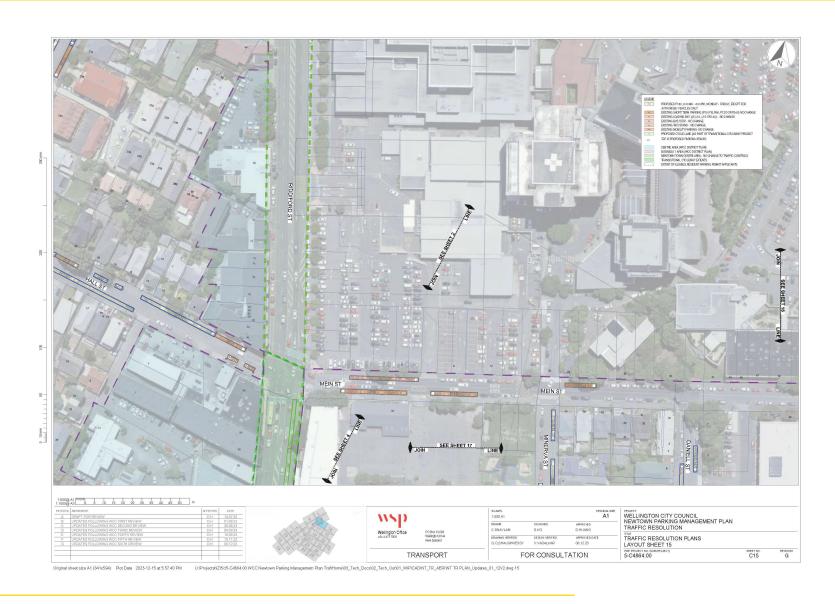

#### **Plans**

Appendix two sets out the boundaries of the three time-restricted resident permit exempt **zones** of Newtown east, Newtown west and Berhampore, and sets out the location of all the time-restricted resident permit exempt **parking spaces**.

The plans in appendix two also show where existing parking restrictions are revoked to accommodate the new time-restricted resident permit exempt **spaces**.

For completeness the plans also show the parking spaces that are to be removed or relocated to accommodate the Berhampore to Newtown walking, biking, and bus improvement scheme on Riddiford, Rintoul and Luxford Streets and Adelaide Road. These changes are not part of this traffic resolution. The traffic resolutions for the bus, bike and pedestrian improvements between Newtown and Island Bay were open for feedback in October 2023 and approved by Koata Hātepe, the Council's Regulatory Processes Committee on 13 December 2023.