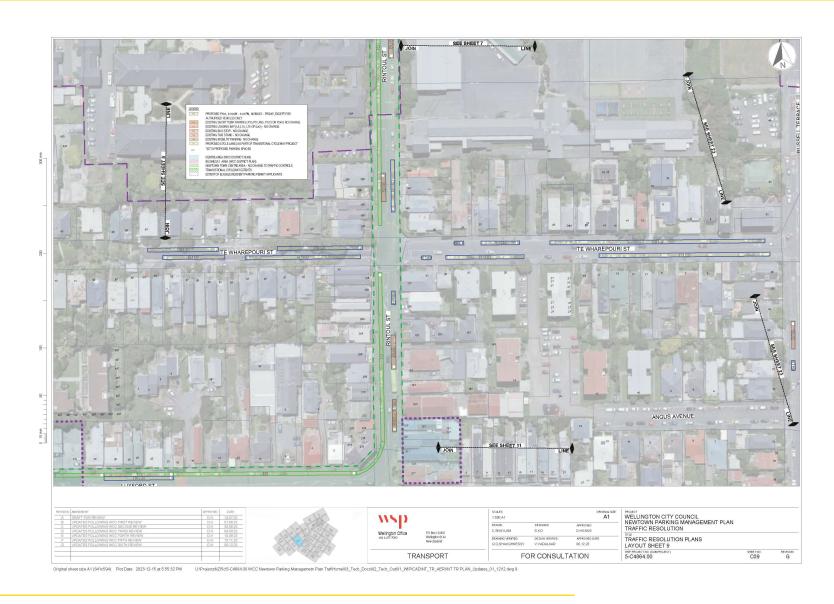

#### **Plans**

Appendix two sets out the boundaries of the three time-restricted resident permit exempt **zones** of Newtown east, Newtown west and Berhampore, and sets out the location of all the time-restricted resident permit exempt **parking spaces**.

The plans in appendix two also show where existing parking restrictions are revoked to accommodate the new time-restricted resident permit exempt **spaces**.

For completeness the plans also show the parking spaces that are to be removed or relocated to accommodate the Berhampore to Newtown walking, biking, and bus improvement scheme on Riddiford, Rintoul and Luxford Streets and Adelaide Road. These changes are not part of this traffic resolution. The traffic resolutions for the bus, bike and pedestrian improvements between Newtown and Island Bay were open for feedback in October 2023 and approved by Koata Hātepe, the Council's Regulatory Processes Committee on 13 December 2023.