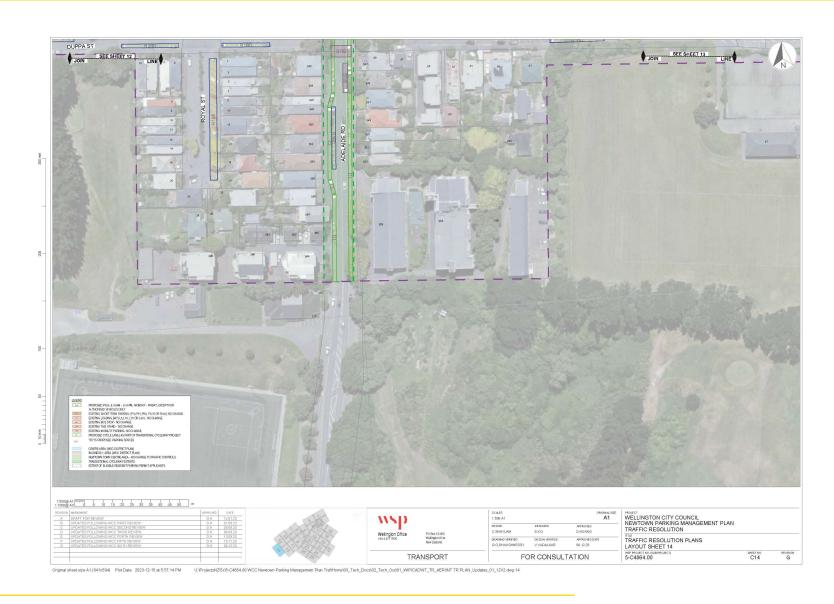

#### **Plans**

Appendix two sets out the boundaries of the three time-restricted resident permit exempt **zones** of Newtown east, Newtown west and Berhampore, and sets out the location of all the time-restricted resident permit exempt **parking spaces**.

The plans in appendix two also show where existing parking restrictions are revoked to accommodate the new time-restricted resident permit exempt **spaces**.

For completeness the plans also show the parking spaces that are to be removed or relocated to accommodate the Berhampore to Newtown walking, biking, and bus improvement scheme on Riddiford, Rintoul and Luxford Streets and Adelaide Road. These changes are not part of this traffic resolution. The traffic resolutions for the bus, bike and pedestrian improvements between Newtown and Island Bay were open for feedback in October 2023 and approved by Koata Hātepe, the Council's Regulatory Processes Committee on 13 December 2023.