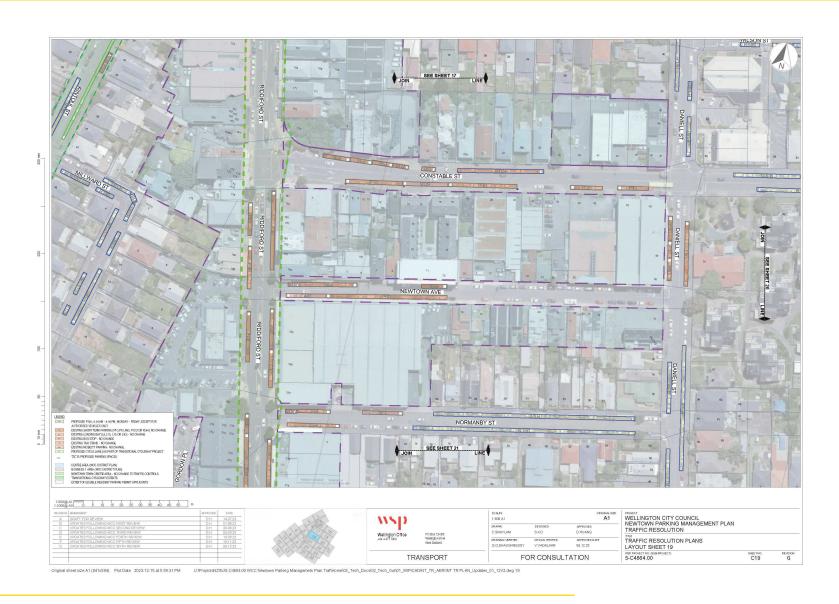

#### **Plans**

Appendix two sets out the boundaries of the three time-restricted resident permit exempt **zones** of Newtown east, Newtown west and Berhampore, and sets out the location of all the time-restricted resident permit exempt **parking spaces**.

The plans in appendix two also show where existing parking restrictions are revoked to accommodate the new time-restricted resident permit exempt **spaces**.

For completeness the plans also show the parking spaces that are to be removed or relocated to accommodate the Berhampore to Newtown walking, biking, and bus improvement scheme on Riddiford, Rintoul and Luxford Streets and Adelaide Road. These changes are not part of this traffic resolution. The traffic resolutions for the bus, bike and pedestrian improvements between Newtown and Island Bay were open for feedback in October 2023 and approved by Koata Hātepe, the Council's Regulatory Processes Committee on 13 December 2023.