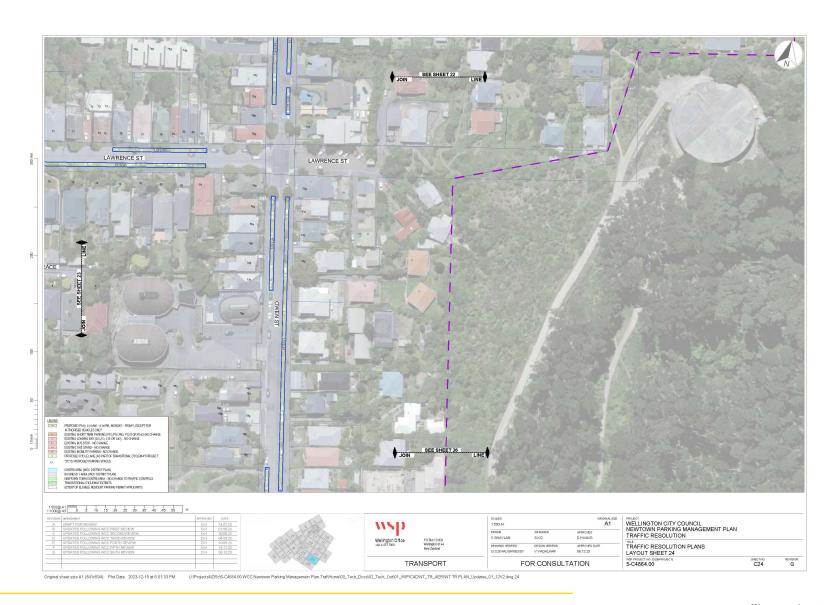

#### **Plans**

Appendix two sets out the boundaries of the three time-restricted resident permit exempt **zones** of Newtown east, Newtown west and Berhampore, and sets out the location of all the time-restricted resident permit exempt **parking spaces**.

The plans in appendix two also show where existing parking restrictions are revoked to accommodate the new time-restricted resident permit exempt **spaces**.

For completeness the plans also show the parking spaces that are to be removed or relocated to accommodate the Berhampore to Newtown walking, biking, and bus improvement scheme on Riddiford, Rintoul and Luxford Streets and Adelaide Road. These changes are not part of this traffic resolution. The traffic resolutions for the bus, bike and pedestrian improvements between Newtown and Island Bay were open for feedback in October 2023 and approved by Koata Hātepe, the Council's Regulatory Processes Committee on 13 December 2023.