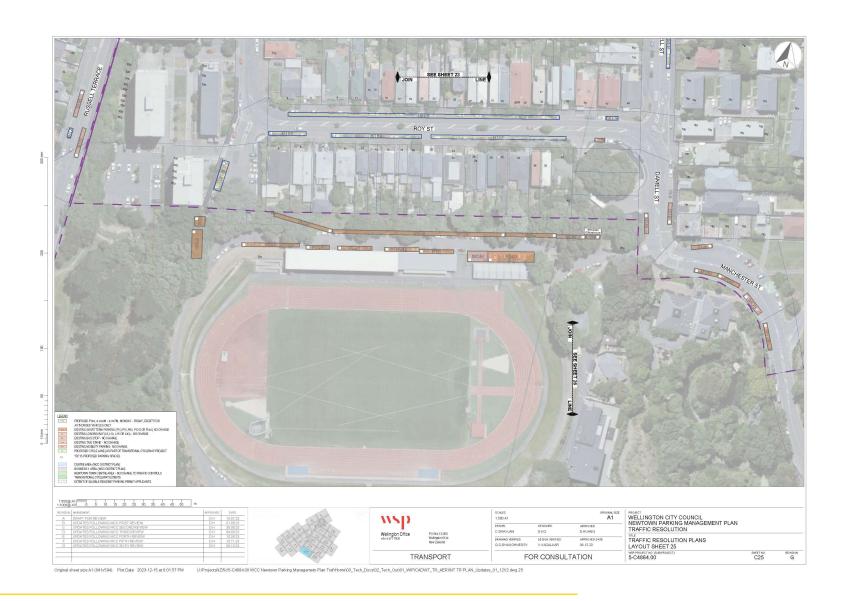

#### **Plans**

Appendix two sets out the boundaries of the three time-restricted resident permit exempt **zones** of Newtown east, Newtown west and Berhampore, and sets out the location of all the time-restricted resident permit exempt **parking spaces**.

The plans in appendix two also show where existing parking restrictions are revoked to accommodate the new time-restricted resident permit exempt **spaces**.

For completeness the plans also show the parking spaces that are to be removed or relocated to accommodate the Berhampore to Newtown walking, biking, and bus improvement scheme on Riddiford, Rintoul and Luxford Streets and Adelaide Road. These changes are not part of this traffic resolution. The traffic resolutions for the bus, bike and pedestrian improvements between Newtown and Island Bay were open for feedback in October 2023 and approved by Koata Hātepe, the Council's Regulatory Processes Committee on 13 December 2023.