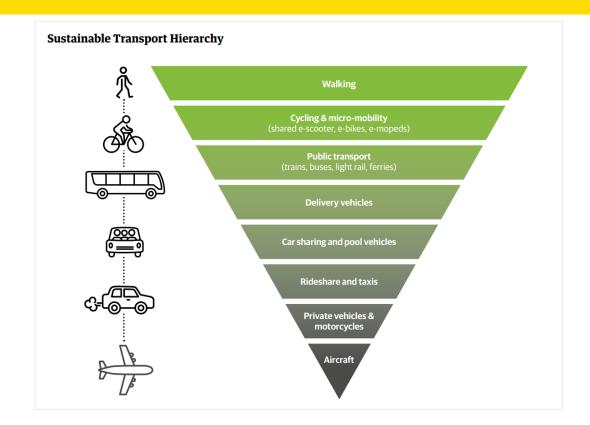

Below is the transport hierarchy in <u>Te Atakura First to Zero: Wellington's Blueprint for a Zero</u> Carbon Capital:

<sup>&</sup>lt;sup>1</sup> Wellington Regional Housing and Business Development Capacity Assessment (2019)

<sup>&</sup>lt;sup>2</sup> Regional mode shift plan Wellington 2020

The hierarchy places public transport and active transport modes such as walking and cycling at the top of the list. This means they take priority over use of private vehicles when setting policy that governs the use of our limited road space.