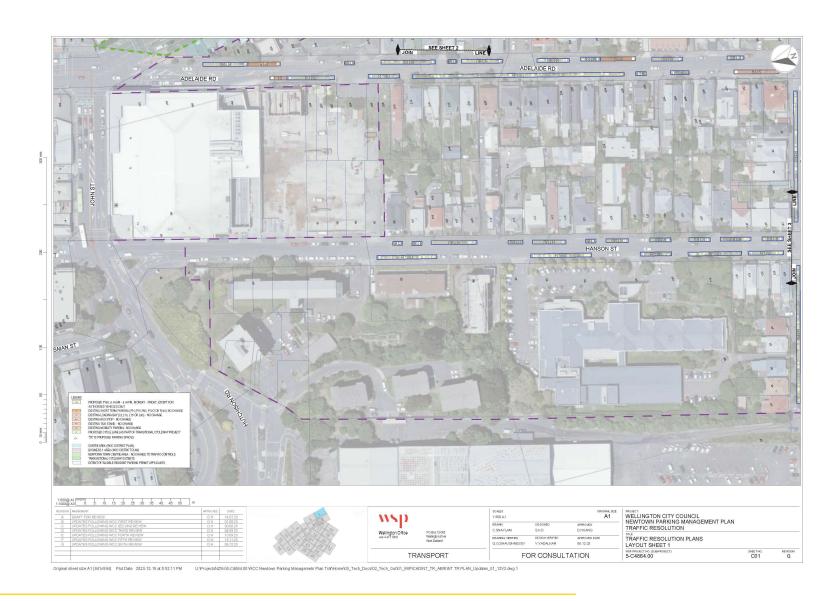

Properties that are business-zoned or centre-zoned in the district plan are not eligible for a permit (including those used for residential purposes) and their frontages will not have our proposed parking changes. This traffic resolution does not propose a change to the existing parking restrictions outside the boundaries of the Newtown and Berhampore parking scheme. The legal description of changes to individual parking spaces are described in appendix one. Plans showing the parking changes in every street are attached in appendix two.

#### Legal description

Appendix one sets out the legal description of the parking spaces affected by this traffic resolution, including all those to be revoked and those new restrictions required for the time-restricted resident permit exempt scheme.

The legal description shows the street the restriction will apply to (column one), the restriction type, hours of day and days of week (column two) and lastly will show the section of the road that the restriction will apply to (column three).

#### **Plans**

Appendix two sets out the boundaries of the three time-restricted resident permit exempt **zones** of Newtown east, Newtown west and Berhampore, and sets out the location of all the time-restricted resident permit exempt **parking spaces**.

The plans in appendix two also show where existing parking restrictions are revoked to accommodate the new time-restricted resident permit exempt **spaces**.

For completeness the plans also show the parking spaces that are to be removed or relocated to accommodate the Berhampore to Newtown walking, biking, and bus improvement scheme on Riddiford, Rintoul and Luxford Streets and Adelaide Road. These changes are not part of this traffic resolution. The traffic resolutions for the bus, bike and pedestrian improvements between Newtown and Island Bay were open for feedback in October 2023 and approved by Koata Hātepe, the Council's Regulatory Processes Committee on 13 December 2023.