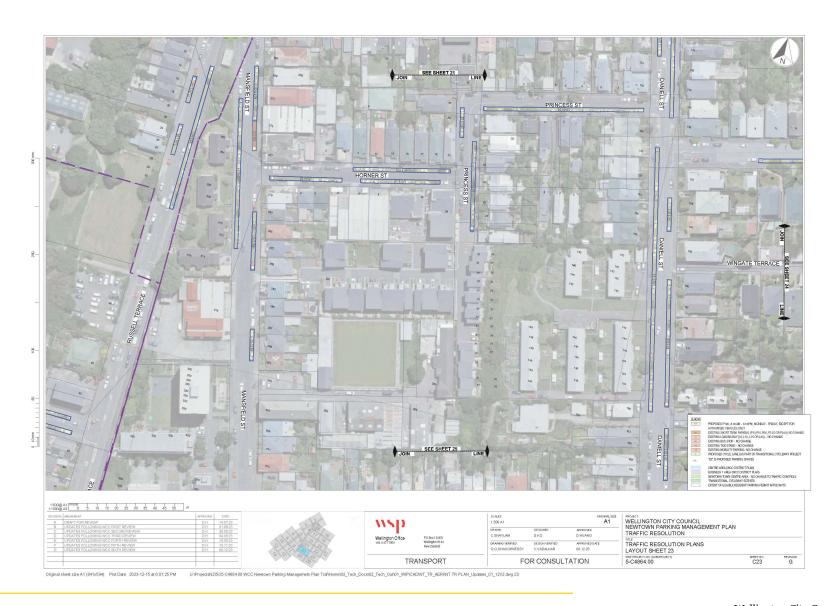

#### **Plans**

Appendix two sets out the boundaries of the three time-restricted resident permit exempt **zones** of Newtown east, Newtown west and Berhampore, and sets out the location of all the time-restricted resident permit exempt **parking spaces**.

The plans in appendix two also show where existing parking restrictions are revoked to accommodate the new time-restricted resident permit exempt **spaces**.

For completeness the plans also show the parking spaces that are to be removed or relocated to accommodate the Berhampore to Newtown walking, biking, and bus improvement scheme on Riddiford, Rintoul and Luxford Streets and Adelaide Road. These changes are not part of this traffic resolution. The traffic resolutions for the bus, bike and pedestrian improvements between Newtown and Island Bay were open for feedback in October 2023 and approved by Koata Hātepe, the Council's Regulatory Processes Committee on 13 December 2023.