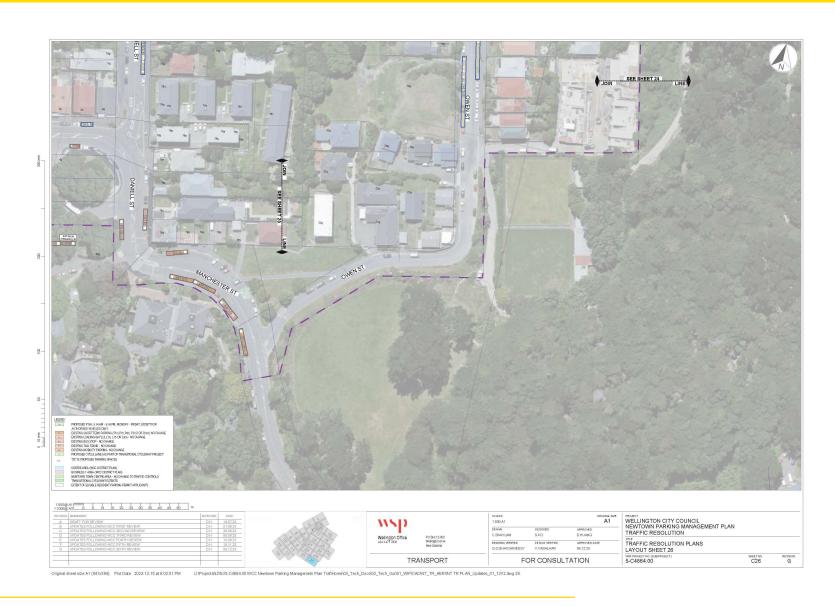

#### **Plans**

Appendix two sets out the boundaries of the three time-restricted resident permit exempt **zones** of Newtown east, Newtown west and Berhampore, and sets out the location of all the time-restricted resident permit exempt **parking spaces**.

The plans in appendix two also show where existing parking restrictions are revoked to accommodate the new time-restricted resident permit exempt **spaces**.

For completeness the plans also show the parking spaces that are to be removed or relocated to accommodate the Berhampore to Newtown walking, biking, and bus improvement scheme on Riddiford, Rintoul and Luxford Streets and Adelaide Road. These changes are not part of this traffic resolution. The traffic resolutions for the bus, bike and pedestrian improvements between Newtown and Island Bay were open for feedback in October 2023 and approved by Koata Hātepe, the Council's Regulatory Processes Committee on 13 December 2023.