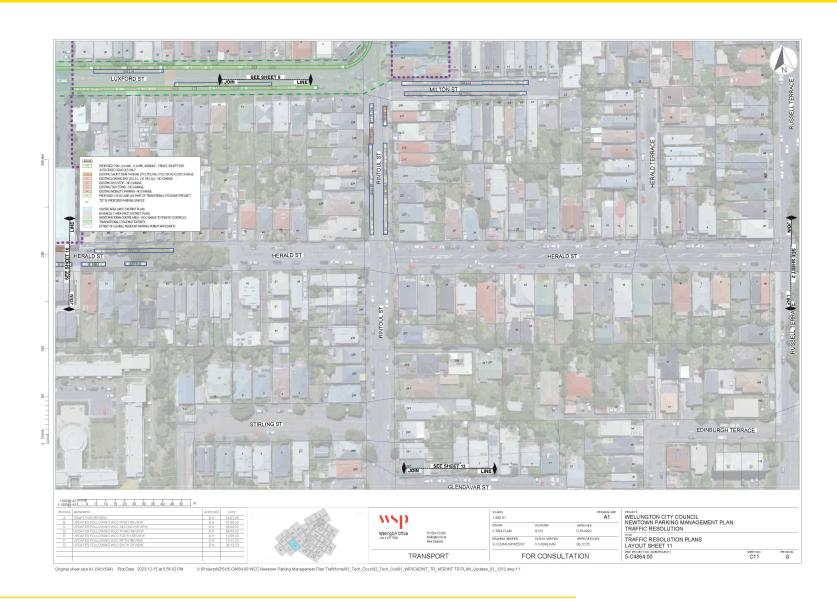

#### **Plans**

Appendix two sets out the boundaries of the three time-restricted resident permit exempt **zones** of Newtown east, Newtown west and Berhampore, and sets out the location of all the time-restricted resident permit exempt **parking spaces**.

The plans in appendix two also show where existing parking restrictions are revoked to accommodate the new time-restricted resident permit exempt **spaces**.

For completeness the plans also show the parking spaces that are to be removed or relocated to accommodate the Berhampore to Newtown walking, biking, and bus improvement scheme on Riddiford, Rintoul and Luxford Streets and Adelaide Road. These changes are not part of this traffic resolution. The traffic resolutions for the bus, bike and pedestrian improvements between Newtown and Island Bay were open for feedback in October 2023 and approved by Koata Hātepe, the Council's Regulatory Processes Committee on 13 December 2023.