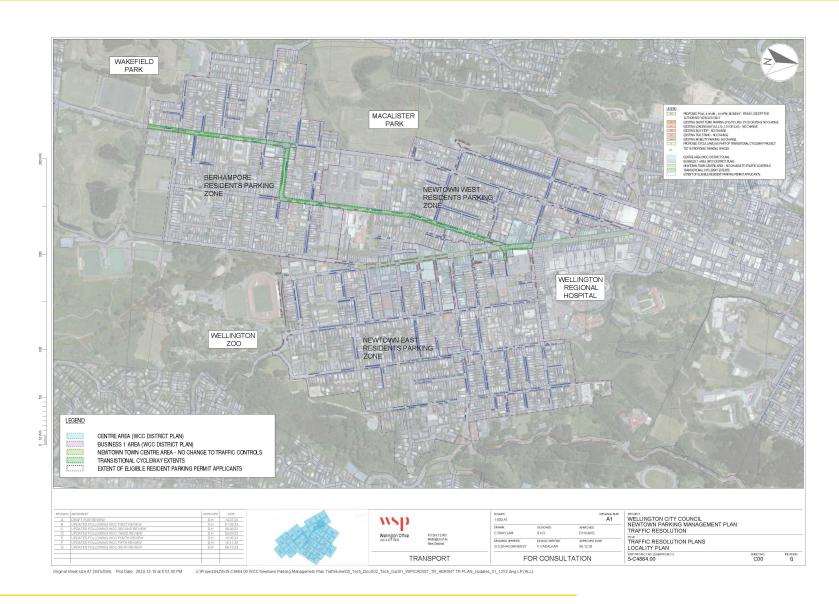

# Location – where we propose to make the change

It is proposed to provide three-hour parking (authorised residents with a permit will be exempt from the three-hour time limit) in most residential streets in Newtown (shown as Newtown east and Newtown west zones in the map below).

The same scheme is proposed in Berhampore in the streets where there is existing parking pressure and where there may be additional pressure as we reallocate parking demand from Adelaide Road (shown as Berhampore zone in the map below).

Properties that are business-zoned or centre-zoned in the district plan are not eligible for a permit (including those used for residential purposes) and their frontages will not have our proposed parking changes. This traffic resolution does not propose a change to the existing parking restrictions outside the boundaries of the Newtown and Berhampore parking scheme. The legal description of changes to individual parking spaces are described in appendix one. Plans showing the parking changes in every street are attached in appendix two.

#### **Plans**

Appendix two sets out the boundaries of the three time-restricted resident permit exempt **zones** of Newtown east, Newtown west and Berhampore, and sets out the location of all the time-restricted resident permit exempt **parking spaces**.