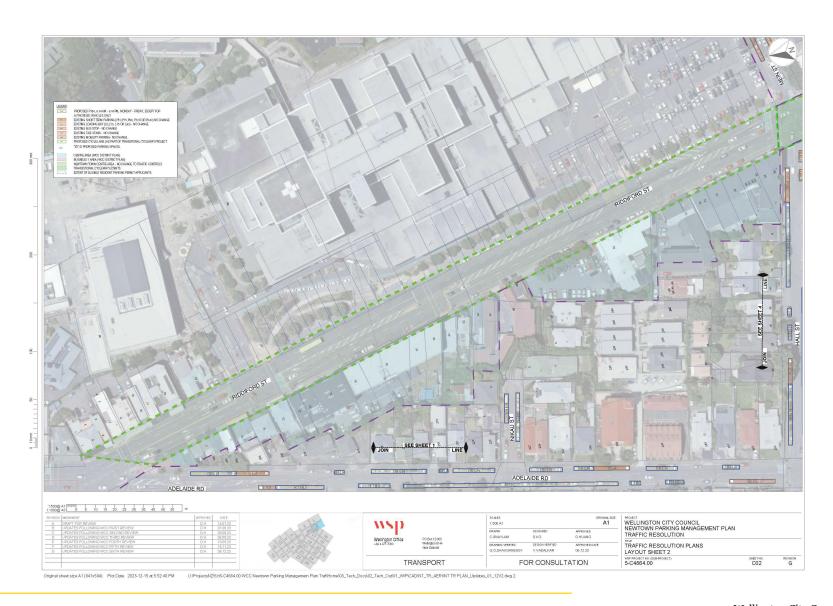

Properties that are business-zoned or centre-zoned in the district plan are not eligible for a permit (including those used for residential purposes) and their frontages will not have our proposed parking changes. This traffic resolution does not propose a change to the existing parking restrictions outside the boundaries of the Newtown and Berhampore parking scheme. The legal description of changes to individual parking spaces are described in appendix one. Plans showing the parking changes in every street are attached in appendix two.

#### Legal description

Appendix one sets out the legal description of the parking spaces affected by this traffic resolution, including all those to be revoked and those new restrictions required for the time-restricted resident permit exempt scheme.

The legal description shows the street the restriction will apply to (column one), the restriction type, hours of day and days of week (column two) and lastly will show the section of the road that the restriction will apply to (column three).

#### **Plans**

Appendix two sets out the boundaries of the three time-restricted resident permit exempt **zones** of Newtown east, Newtown west and Berhampore, and sets out the location of all the time-restricted resident permit exempt **parking spaces**.

The plans in appendix two also show where existing parking restrictions are revoked to accommodate the new time-restricted resident permit exempt **spaces**.

For completeness the plans also show the parking spaces that are to be removed or relocated to accommodate the Berhampore to Newtown walking, biking, and bus improvement scheme on Riddiford, Rintoul and Luxford Streets and Adelaide Road. These changes are not part of this traffic resolution. The traffic resolutions for the bus, bike and pedestrian improvements between Newtown and Island Bay were open for feedback in October 2023 and approved by Koata Hātepe, the Council's Regulatory Processes Committee on 13 December 2023.