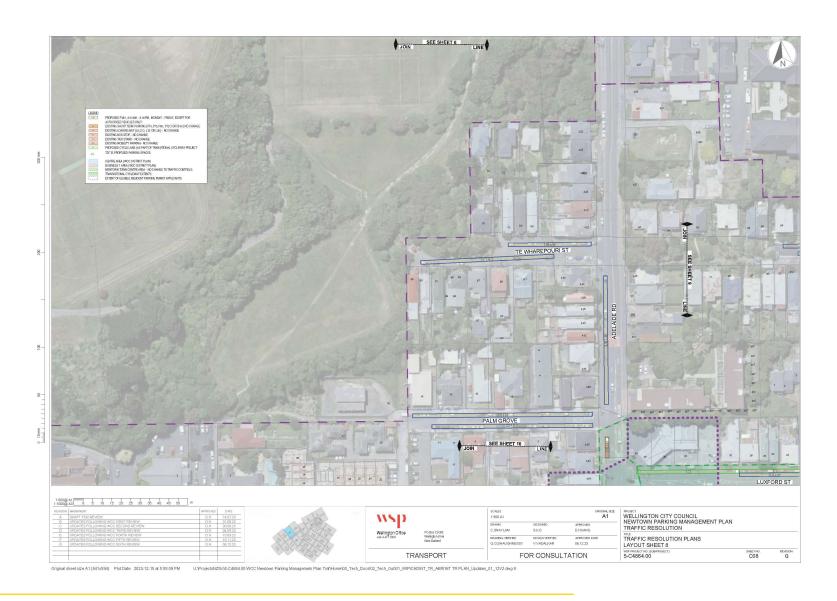

#### **Plans**

Appendix two sets out the boundaries of the three time-restricted resident permit exempt **zones** of Newtown east, Newtown west and Berhampore, and sets out the location of all the time-restricted resident permit exempt **parking spaces**.

The plans in appendix two also show where existing parking restrictions are revoked to accommodate the new time-restricted resident permit exempt **spaces**.

For completeness the plans also show the parking spaces that are to be removed or relocated to accommodate the Berhampore to Newtown walking, biking, and bus improvement scheme on Riddiford, Rintoul and Luxford Streets and Adelaide Road. These changes are not part of this traffic resolution. The traffic resolutions for the bus, bike and pedestrian improvements between Newtown and Island Bay were open for feedback in October 2023 and approved by Koata Hātepe, the Council's Regulatory Processes Committee on 13 December 2023.