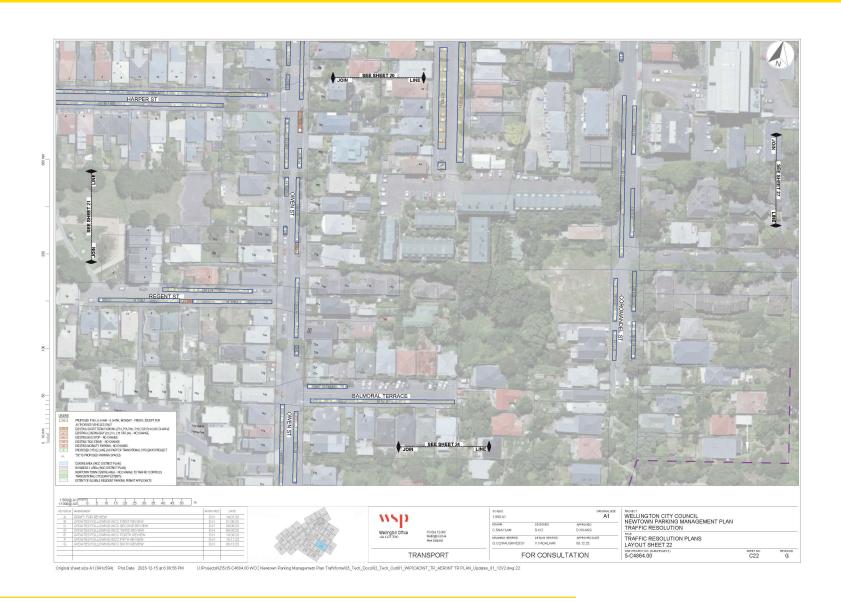

#### **Plans**

Appendix two sets out the boundaries of the three time-restricted resident permit exempt **zones** of Newtown east, Newtown west and Berhampore, and sets out the location of all the time-restricted resident permit exempt **parking spaces**.

The plans in appendix two also show where existing parking restrictions are revoked to accommodate the new time-restricted resident permit exempt **spaces**.

For completeness the plans also show the parking spaces that are to be removed or relocated to accommodate the Berhampore to Newtown walking, biking, and bus improvement scheme on Riddiford, Rintoul and Luxford Streets and Adelaide Road. These changes are not part of this traffic resolution. The traffic resolutions for the bus, bike and pedestrian improvements between Newtown and Island Bay were open for feedback in October 2023 and approved by Koata Hātepe, the Council's Regulatory Processes Committee on 13 December 2023.