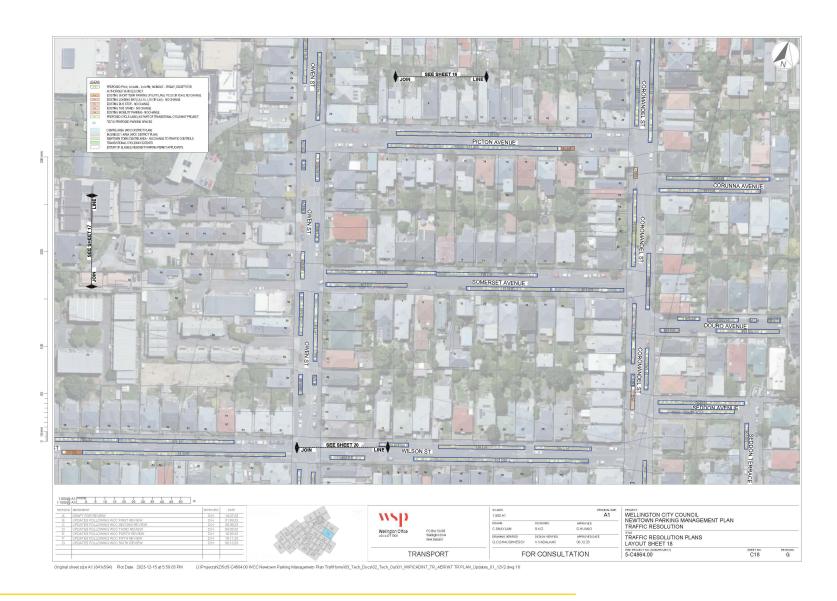

#### **Plans**

Appendix two sets out the boundaries of the three time-restricted resident permit exempt **zones** of Newtown east, Newtown west and Berhampore, and sets out the location of all the time-restricted resident permit exempt **parking spaces**.

The plans in appendix two also show where existing parking restrictions are revoked to accommodate the new time-restricted resident permit exempt **spaces**.

For completeness the plans also show the parking spaces that are to be removed or relocated to accommodate the Berhampore to Newtown walking, biking, and bus improvement scheme on Riddiford, Rintoul and Luxford Streets and Adelaide Road. These changes are not part of this traffic resolution. The traffic resolutions for the bus, bike and pedestrian improvements between Newtown and Island Bay were open for feedback in October 2023 and approved by Koata Hātepe, the Council's Regulatory Processes Committee on 13 December 2023.