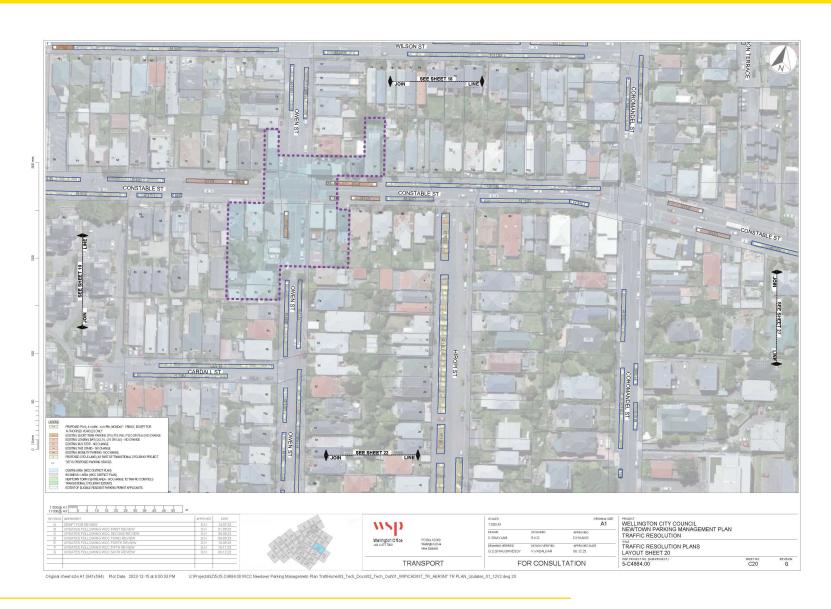

#### **Plans**

Appendix two sets out the boundaries of the three time-restricted resident permit exempt **zones** of Newtown east, Newtown west and Berhampore, and sets out the location of all the time-restricted resident permit exempt **parking spaces**.

The plans in appendix two also show where existing parking restrictions are revoked to accommodate the new time-restricted resident permit exempt **spaces**.

For completeness the plans also show the parking spaces that are to be removed or relocated to accommodate the Berhampore to Newtown walking, biking, and bus improvement scheme on Riddiford, Rintoul and Luxford Streets and Adelaide Road. These changes are not part of this traffic resolution. The traffic resolutions for the bus, bike and pedestrian improvements between Newtown and Island Bay were open for feedback in October 2023 and approved by Koata Hātepe, the Council's Regulatory Processes Committee on 13 December 2023.