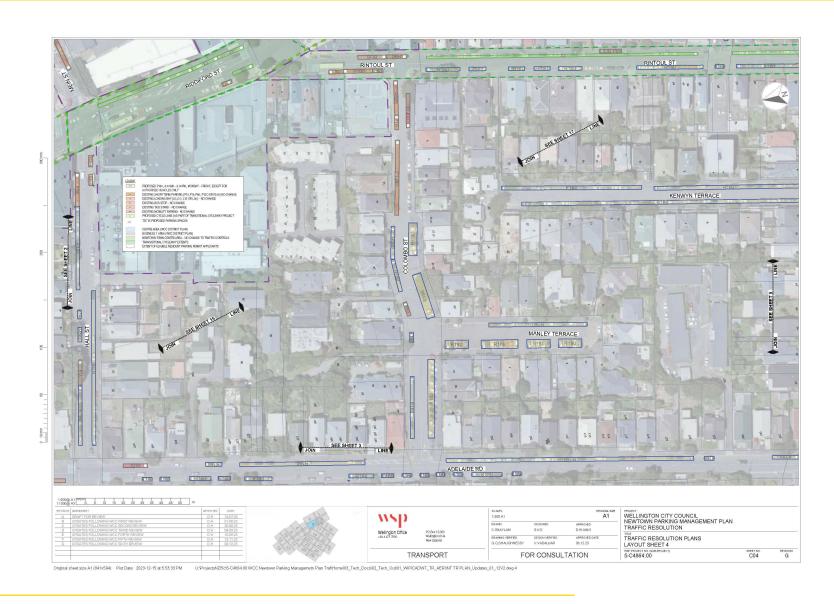

# Location – where we propose to make the change

It is proposed to provide three-hour parking (authorised residents with a permit will be exempt from the three-hour time limit) in most residential streets in Newtown (shown as Newtown east and Newtown west zones in the map below).

The same scheme is proposed in Berhampore in the streets where there is existing parking pressure and where there may be additional pressure as we reallocate parking demand from Adelaide Road (shown as Berhampore zone in the map below).

Properties that are business-zoned or centre-zoned in the district plan are not eligible for a permit (including those used for residential purposes) and their frontages will not have our proposed parking changes. This traffic resolution does not propose a change to the existing parking restrictions outside the boundaries of the Newtown and Berhampore parking scheme. The legal description of changes to individual parking spaces are described in appendix one. Plans showing the parking changes in every street are attached in appendix two.

#### **Plans**

Appendix two sets out the boundaries of the three time-restricted resident permit exempt **zones** of Newtown east, Newtown west and Berhampore, and sets out the location of all the time-restricted resident permit exempt **parking spaces**.

The plans in appendix two also show where existing parking restrictions are revoked to accommodate the new time-restricted resident permit exempt **spaces**.

For completeness the plans also show the parking spaces that are to be removed or relocated to accommodate the Berhampore to Newtown walking, biking, and bus improvement scheme on Riddiford, Rintoul and Luxford Streets and Adelaide Road. These changes are not part of this traffic resolution. The traffic resolutions for the bus, bike and pedestrian improvements between Newtown and Island Bay were open for feedback in October 2023 and approved by Koata Hātepe, the Council's Regulatory Processes Committee on 13 December 2023.