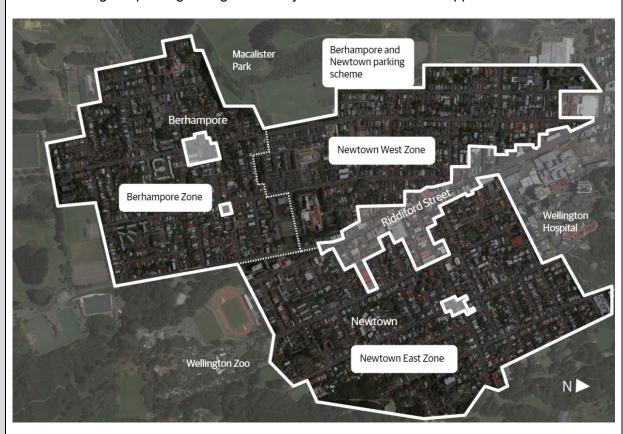

#### TR157-23 Newtown and Berhampore parking scheme

# Location – where we propose to make the change

It is proposed to provide three-hour parking (authorised residents with a permit will be exempt from the three-hour time limit) in most residential streets in Newtown (shown as Newtown east and Newtown west zones in the map below).

The same scheme is proposed in Berhampore in the streets where there is existing parking pressure and where there may be additional pressure as we reallocate parking demand from Adelaide Road (shown as Berhampore zone in the map below).

Properties that are business-zoned or centre-zoned in the district plan are not eligible for a permit (including those used for residential purposes) and their frontages will not have our proposed parking changes. This traffic resolution does not propose a change to the existing parking restrictions outside the boundaries of the Newtown and Berhampore parking scheme. The legal description of changes to individual parking spaces are described in appendix one. Plans showing the parking changes in every street are attached in appendix two.