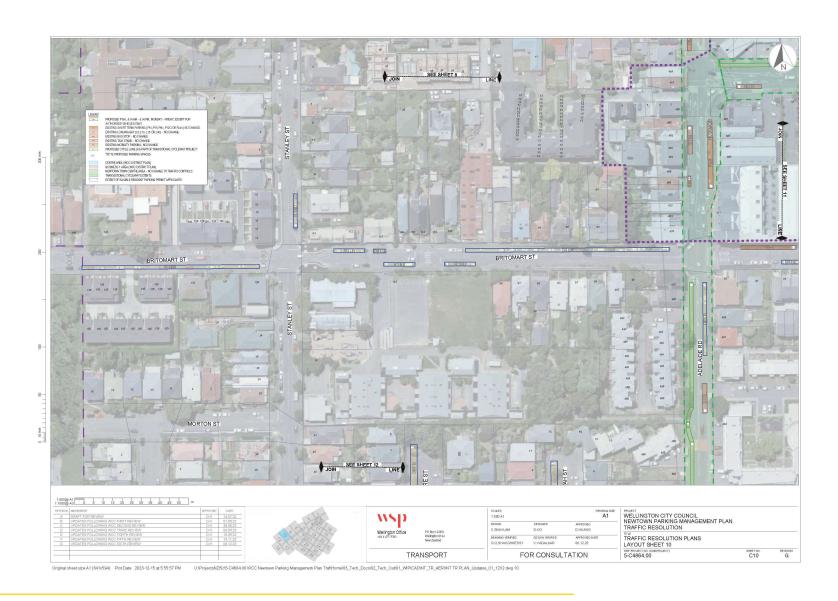

#### **Plans**

Appendix two sets out the boundaries of the three time-restricted resident permit exempt **zones** of Newtown east, Newtown west and Berhampore, and sets out the location of all the time-restricted resident permit exempt **parking spaces**.

The plans in appendix two also show where existing parking restrictions are revoked to accommodate the new time-restricted resident permit exempt **spaces**.

For completeness the plans also show the parking spaces that are to be removed or relocated to accommodate the Berhampore to Newtown walking, biking, and bus improvement scheme on Riddiford, Rintoul and Luxford Streets and Adelaide Road. These changes are not part of this traffic resolution. The traffic resolutions for the bus, bike and pedestrian improvements between Newtown and Island Bay were open for feedback in October 2023 and approved by Koata Hātepe, the Council's Regulatory Processes Committee on 13 December 2023.