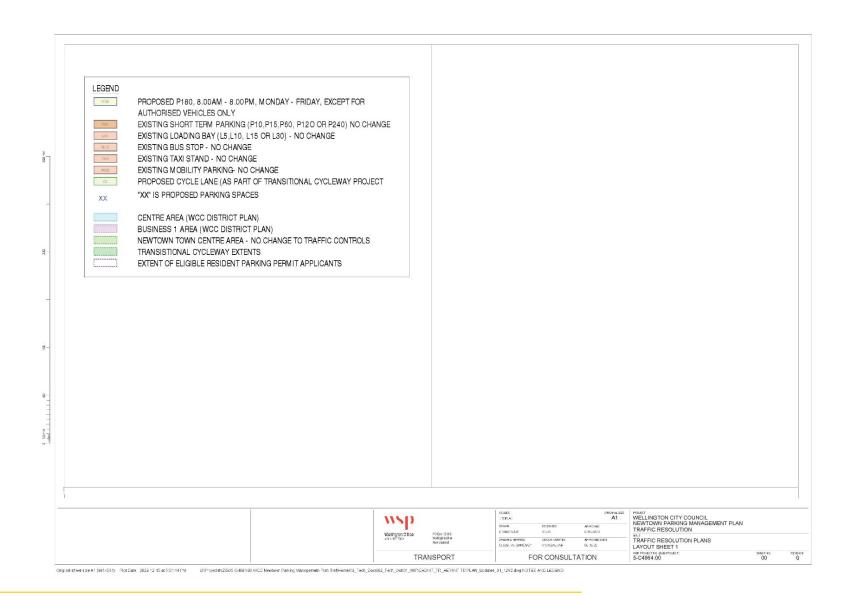

#### Legal description

Appendix one sets out the legal description of the parking spaces affected by this traffic resolution, including all those to be revoked and those new restrictions required for the time-restricted resident permit exempt scheme.

The legal description shows the street the restriction will apply to (column one), the restriction type, hours of day and days of week (column two) and lastly will show the section of the road that the restriction will apply to (column three).

#### **Plans**

Appendix two sets out the boundaries of the three time-restricted resident permit exempt **zones** of Newtown east, Newtown west and Berhampore, and sets out the location of all the time-restricted resident permit exempt **parking spaces**.