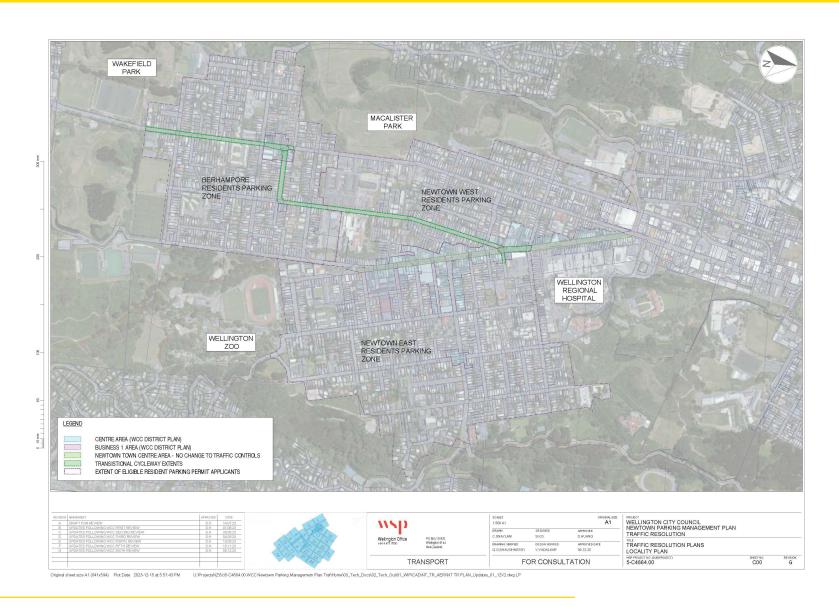

The area has been divided into the three sub-zones of Newtown west, Newtown east and Berhampore. The schedules reflect these sub-zones. The Newtown east zone scheme introduction will be delayed as recommended in the Kōrau Tūāpapa |Environment and Infrastructure Committee 30 November.

#### **Plans**

Appendix two sets out the boundaries of the three time-restricted resident permit exempt **zones** of Newtown east, Newtown west and Berhampore, and sets out the location of all the time-restricted resident permit exempt **parking spaces**.

The plans in appendix two also show where existing parking restrictions are revoked to accommodate the new time-restricted resident permit exempt **spaces**.

For completeness the plans also show the parking spaces that are to be removed or relocated to accommodate the Berhampore to Newtown walking, biking, and bus improvement scheme on Riddiford, Rintoul and Luxford Streets and Adelaide Road. These changes are not part of this traffic resolution. The traffic resolutions for the bus, bike and pedestrian improvements between Newtown and Island Bay were open for feedback in October 2023 and approved by Koata Hātepe, the Council's Regulatory Processes Committee on 13 December 2023.