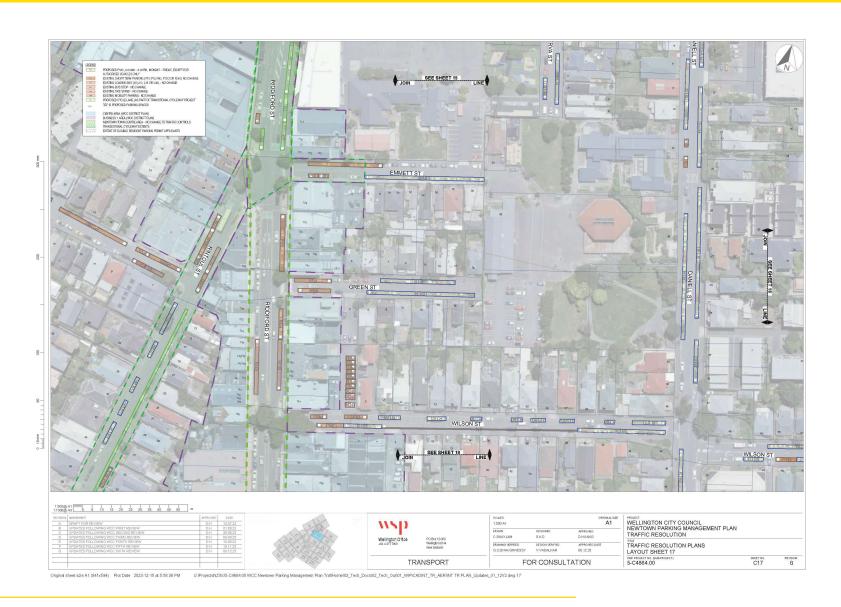

#### **Plans**

Appendix two sets out the boundaries of the three time-restricted resident permit exempt **zones** of Newtown east, Newtown west and Berhampore, and sets out the location of all the time-restricted resident permit exempt **parking spaces**.

The plans in appendix two also show where existing parking restrictions are revoked to accommodate the new time-restricted resident permit exempt **spaces**.

For completeness the plans also show the parking spaces that are to be removed or relocated to accommodate the Berhampore to Newtown walking, biking, and bus improvement scheme on Riddiford, Rintoul and Luxford Streets and Adelaide Road. These changes are not part of this traffic resolution. The traffic resolutions for the bus, bike and pedestrian improvements between Newtown and Island Bay were open for feedback in October 2023 and approved by Koata Hātepe, the Council's Regulatory Processes Committee on 13 December 2023.