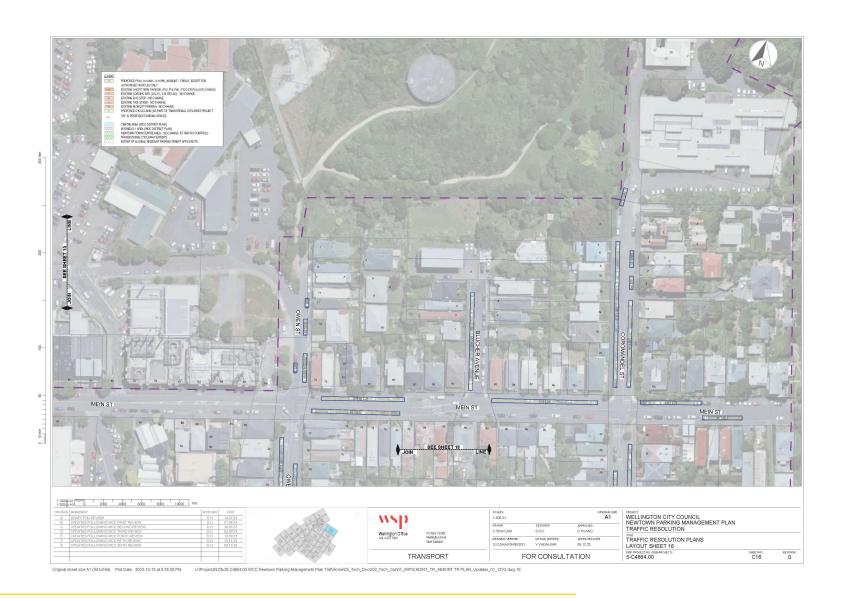

#### **Plans**

Appendix two sets out the boundaries of the three time-restricted resident permit exempt **zones** of Newtown east, Newtown west and Berhampore, and sets out the location of all the time-restricted resident permit exempt **parking spaces**.

The plans in appendix two also show where existing parking restrictions are revoked to accommodate the new time-restricted resident permit exempt **spaces**.

For completeness the plans also show the parking spaces that are to be removed or relocated to accommodate the Berhampore to Newtown walking, biking, and bus improvement scheme on Riddiford, Rintoul and Luxford Streets and Adelaide Road. These changes are not part of this traffic resolution. The traffic resolutions for the bus, bike and pedestrian improvements between Newtown and Island Bay were open for feedback in October 2023 and approved by Koata Hātepe, the Council's Regulatory Processes Committee on 13 December 2023.