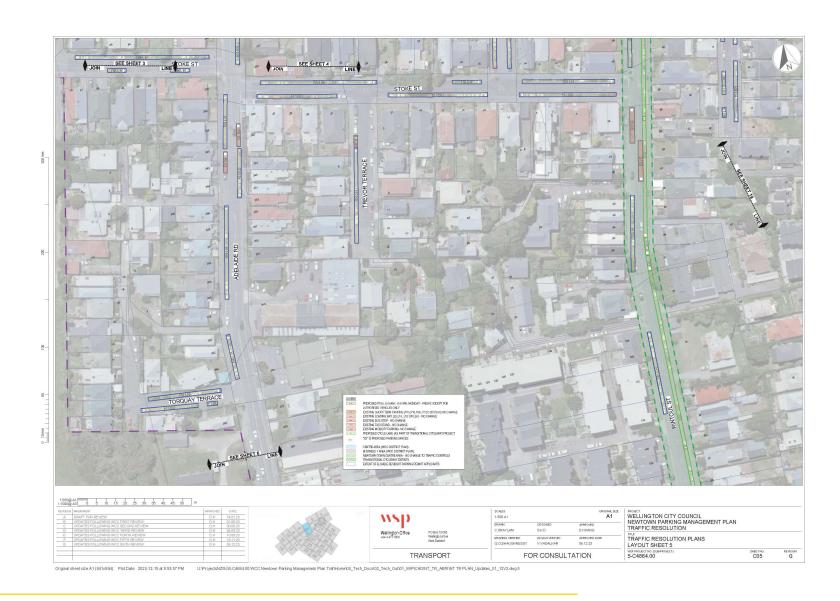

# Location – where we propose to make the change

It is proposed to provide three-hour parking (authorised residents with a permit will be exempt from the three-hour time limit) in most residential streets in Newtown (shown as Newtown east and Newtown west zones in the map below).

The same scheme is proposed in Berhampore in the streets where there is existing parking pressure and where there may be additional pressure as we reallocate parking demand from Adelaide Road (shown as Berhampore zone in the map below).

Properties that are business-zoned or centre-zoned in the district plan are not eligible for a permit (including those used for residential purposes) and their frontages will not have our proposed parking changes. This traffic resolution does not propose a change to the existing parking restrictions outside the boundaries of the Newtown and Berhampore parking scheme. The legal description of changes to individual parking spaces are described in appendix one. Plans showing the parking changes in every street are attached in appendix two.

#### **Plans**

Appendix two sets out the boundaries of the three time-restricted resident permit exempt **zones** of Newtown east, Newtown west and Berhampore, and sets out the location of all the time-restricted resident permit exempt **parking spaces**.

The plans in appendix two also show where existing parking restrictions are revoked to accommodate the new time-restricted resident permit exempt **spaces**.

For completeness the plans also show the parking spaces that are to be removed or relocated to accommodate the Berhampore to Newtown walking, biking, and bus improvement scheme on Riddiford, Rintoul and Luxford Streets and Adelaide Road. These changes are not part of this traffic resolution. The traffic resolutions for the bus, bike and pedestrian improvements between Newtown and Island Bay were open for feedback in October 2023 and approved by Koata Hātepe, the Council's Regulatory Processes Committee on 13 December 2023.