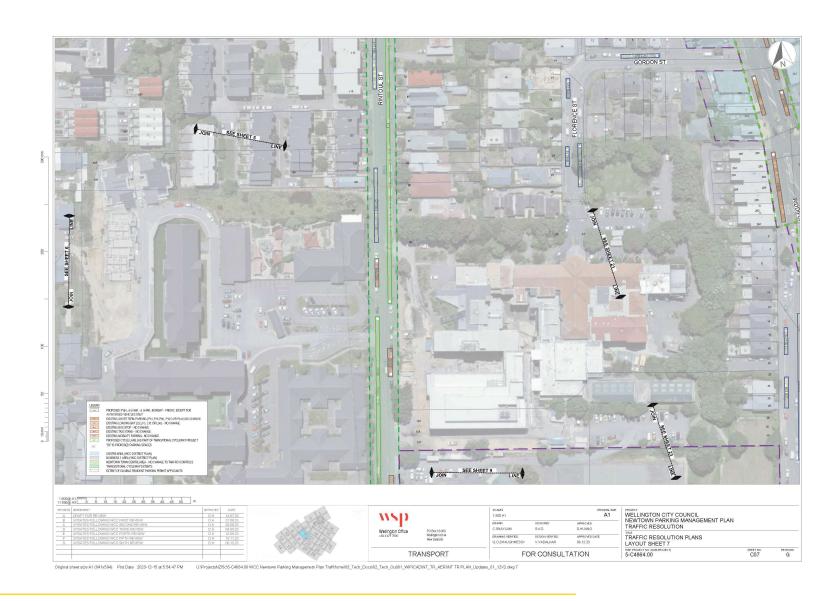

#### **Plans**

Appendix two sets out the boundaries of the three time-restricted resident permit exempt **zones** of Newtown east, Newtown west and Berhampore, and sets out the location of all the time-restricted resident permit exempt **parking spaces**.

The plans in appendix two also show where existing parking restrictions are revoked to accommodate the new time-restricted resident permit exempt **spaces**.

For completeness the plans also show the parking spaces that are to be removed or relocated to accommodate the Berhampore to Newtown walking, biking, and bus improvement scheme on Riddiford, Rintoul and Luxford Streets and Adelaide Road. These changes are not part of this traffic resolution. The traffic resolutions for the bus, bike and pedestrian improvements between Newtown and Island Bay were open for feedback in October 2023 and approved by Koata Hātepe, the Council's Regulatory Processes Committee on 13 December 2023.