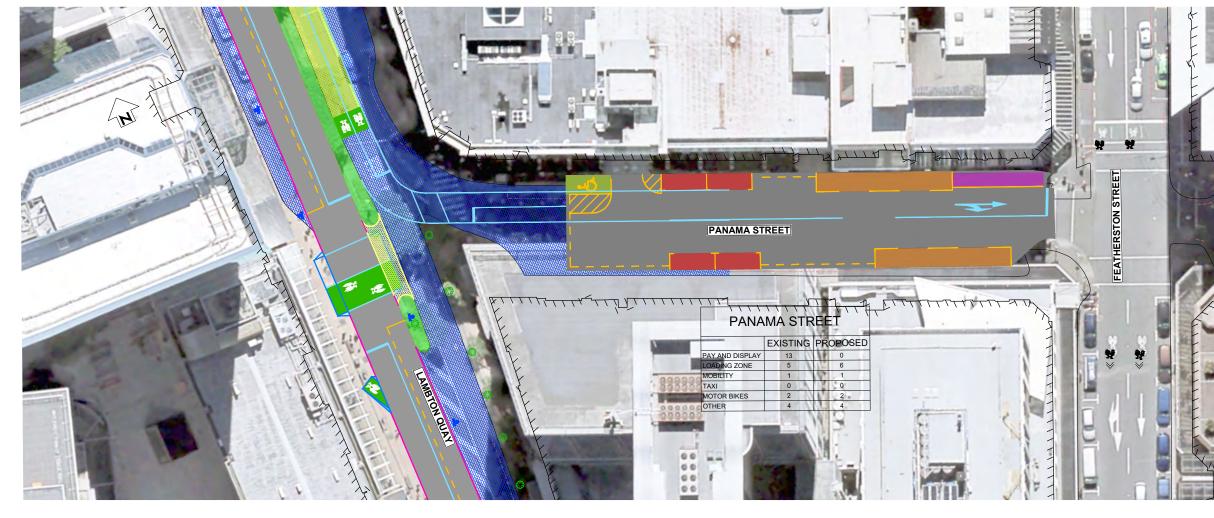

br>MOBILITY PARKING | EGEND EXISTING KERBLINE / ROAD MARKING NEW KERB NEW WHITE ROADMARKING NEW YELLOW ROADMARKING EXISTING KERB / MARKING TO BE REMOVED NEW FOOTPATH (WITH SHARED PATH OPPORTUNITES) ADDITONAL NEW FOOTPATH (WIT SHARED PATH OPPORTUNITES) ADDITONAL NEW FOOTPATH (NOT INCLUDED IN OPTION 3 COSTINGS) TRAFFICABLE RAISED TABLES (NOT INCLUDED IN OPTION 3 COSTINGS) |
| EETHERSTON STREE                                                   |                                                                                                                                                                                                                                                                                                                                                                |



|     |                                                          |                                                                                                  |              |            |             |                |                           |            |         |         |                            | LEG                              |
|-----|----------------------------------------------------------|--------------------------------------------------------------------------------------------------|--------------|------------|-------------|----------------|---------------------------|------------|---------|---------|----------------------------|----------------------------------|
|     |                                                          |