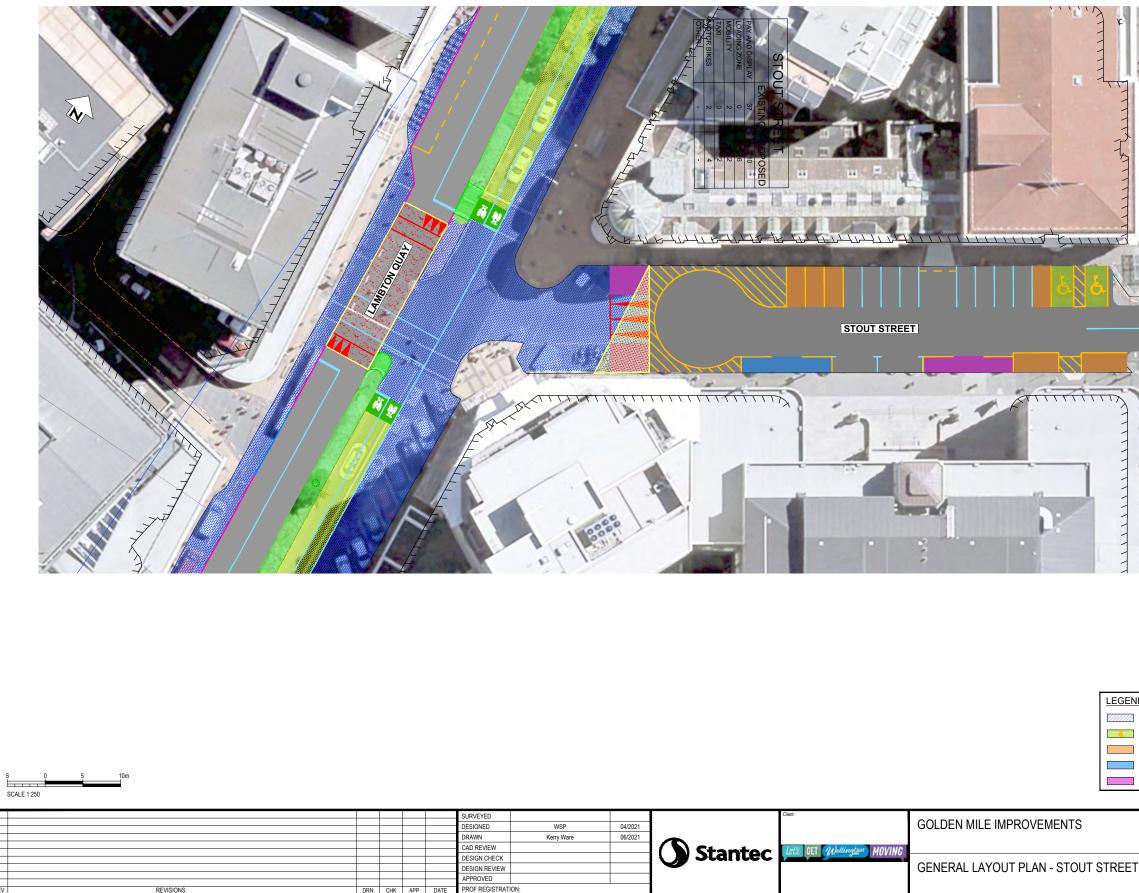

|



RMISSION OF STANTE

COPYRIGHT ©

THESE DRAWINGS SHALL ONLY BE USED FOR THE PURPOSE FOR WHICH THEY WERE SUPPLIED. ANY RE-USE IS PROHIBITED AND NO PART OF THIS DOCUMENT MAY BE REPRODUCED OR DISTRIBUTED WITHOUT THE WRITTEN P

| EXISTING KERBLINE / ROAD MARKING         NEW KERB         NEW WHITE ROADMARKING         NEW WHITE ROADMARKING         EXISTING ROAD REMOVED         MOBILITY PARKING         LOADING ZONE         TAXI STAND         MOTOR CYCLE PARKING         NEW FEILOCATED SIGN         NEW FEILOCATED SIGN         NEW FEILOR RAISED MEDIAN ISLAND         NEW FEILOCATED SIGN         NEW FEILOCATED SIGN         Status Stamp         WORKING PLOT         Date Stamp         Scales AS SHOWN | EXISTING KERBLINE / ROAD MARKING<br>NEW KERB<br>NEW WHITE ROADMARKING<br>NEW WHITE ROADMARKING<br>NEW