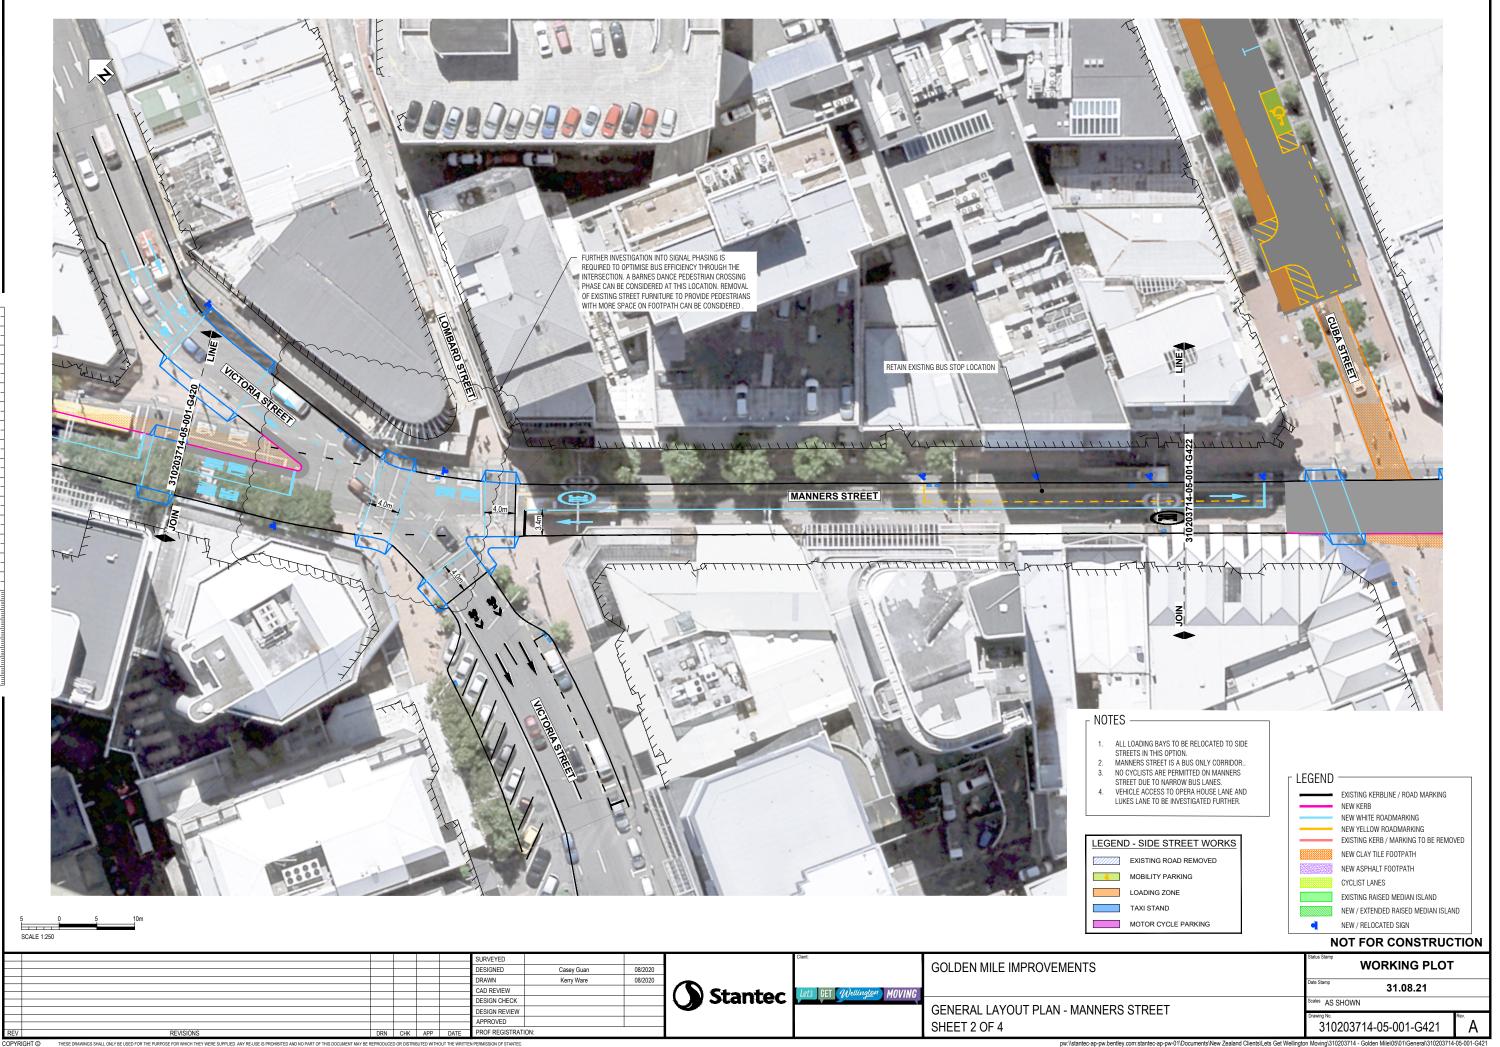

DIAN ISLAND         |   |
| TAXI STAND              |                    | NEW / EXTENDED RAISED MEDIAN ISLAND   |   |
| MOTOR CYCLE PARKING     | •                  | NEW / RELOCATED SIGN                  |   |
|                         | N                  | OT FOR CONSTRUCTIO                    | Ν |
|                         | Status Stamp       | WORKING PLOT                          |   |
|                         | Date Stamp         | 31.08.21                              |   |
| AY                      | Scales AS          | SHOWN                                 |   |
|                         | Drawing No.<br>310 | 203714-05-001-G025                    | ١ |

LEGEND -





pw:\\stantec-ap-pw.bentley.com:stantec-ap-pw-01\Documents\New Zealand Clients\Lets Get Wellington Moving







pw:\\stantec-ap-pw.



pw:\\stantec-ap-pw.bentley.com:stante



DESIGN CHECK

DESIGN REVIEW APPROVED

PROF REGISTRA

RMISSION OF STANTE

GET Wellington

COPYRIGHT ©

REVISION

THESE DRAWINGS SHALL ONLY BE USED FOR THE PURPOSE FOR WHICH THEY WERE SUPPLIED. ANY RE-USE IS PROHIBITED AND NO PART OF THIS DOCUMENT MAY BE REPRODUCED OR DISTRIBUTED WITHOU

pw:\\stantec-ap-pw.bentley.com:stant

|                                              | LEGEND - SIDE STREET WORKS         EXISTING ROAD REMOVED         MOBILITY PARKING         LOADING ZONE         TAXI STAND         MOTOR CYCLE PARKING |                            | EXISTING KERBLINE / ROAD MARKING<br>NEW KERB<br>NEW WHITE ROADMARKING<br>NEW YELLOW ROADMARKING<br>EXISTING KERB / MARKING TO BE REMOVE<br>NEW CLAY TILE FOOTPATH<br>NEW ASPHALT