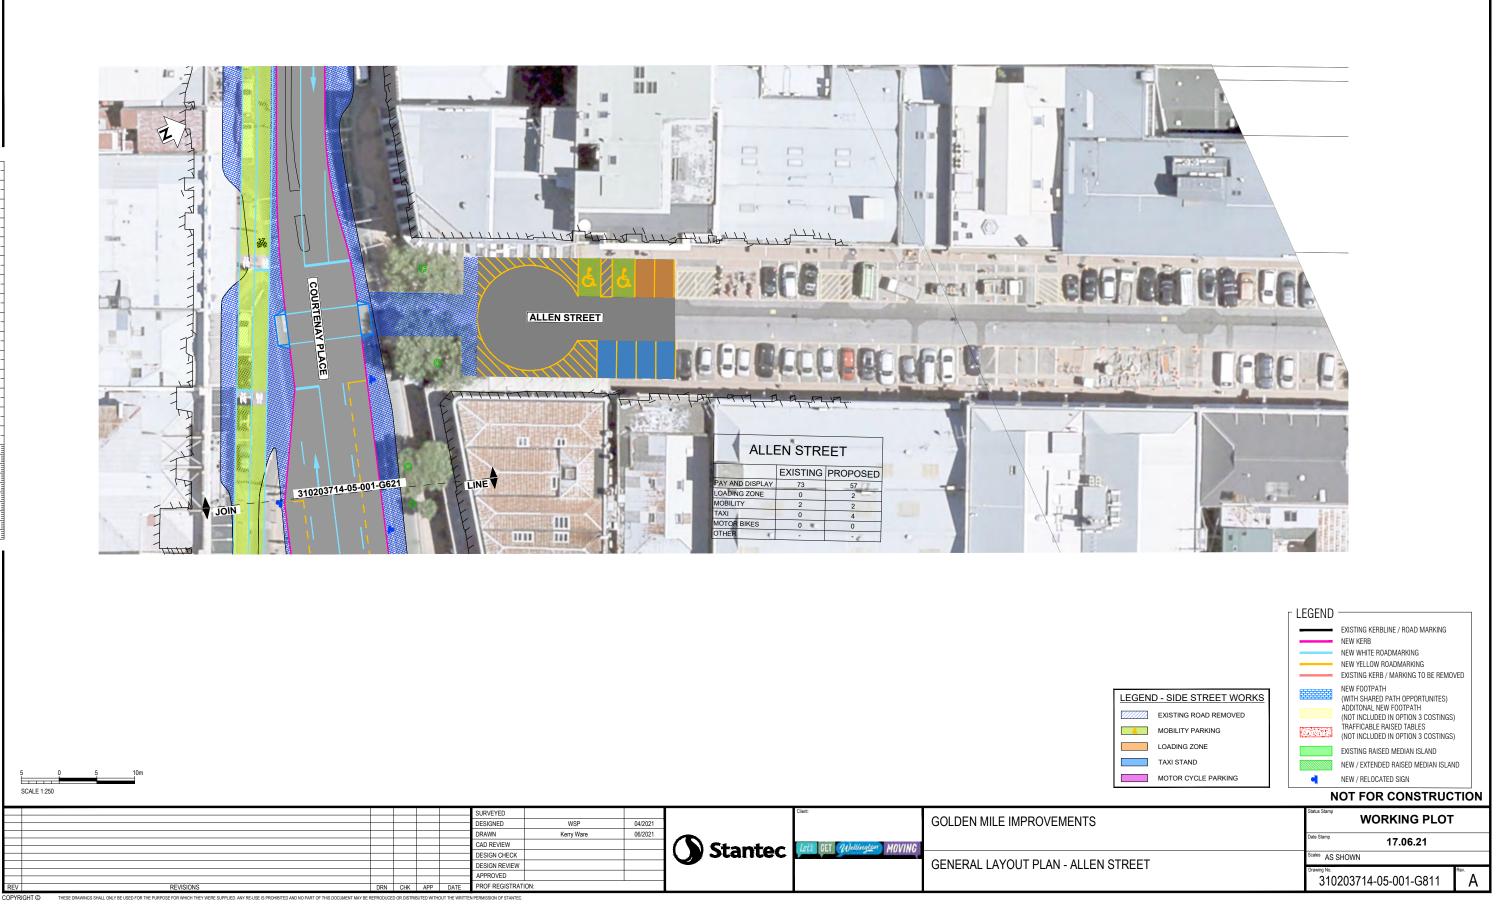

pw:\\stantec-ap-pw.bentley.com:stant

|                                              | LEGEND - SIDE STREET WORKS         EXISTING ROAD REMOVED         MOBILITY PARKING         LOADING ZONE         TAXI STAND         MOTOR CYCLE PARKING |                            | EXISTING KERBLINE / ROAD MARKING<br>NEW KERB<br>NEW WHITE ROADMARKING<br>NEW YELLOW ROADMARKING<br>EXISTING KERB / MARKING TO BE REMOVE<br>NEW CLAY TILE FOOTPATH<br>NEW ASPHALT FOOTPATH<br>CYCLIST LANES<br>EXISTING RAISED MEDIAN ISLAND<br>NEW / EXTENDED RAISED MEDIAN ISLAND<br>NEW / RELOCATED SIGN<br>IOT FOR CONSTRUCT |           |
|----------------------------------------------|-------------------------------------------------------------------------------------------------------------------------------------------------------|----------------------------|---------------------------------------------------------------------------------------------------------------------------------------------------------------------------------------------------------------------------------------------------------------------------------------------------------------------------------|-----------|
| GOLDEN MILE IMPROVEMENTS                     |                                                                                                                                                       | Status Stamp<br>Date Stamp | WORKING PLOT                                                                                                                                                                                                                                                                                                                    |           |
|                                              |                                                                                                                                                       | Scales AS                  | 08.09.21<br>SHOWN                                                                                                                                                                                                                                                                                                               |           |
| GENERAL LAYOUT PLAN - COURTE<br>SHEET 1 OF 3 | ENAY PLACE                                                                                                                                            | Drawing No.<br>310         | 203714-05-001-G620                                                                                                                                                                                                                                                                                                              | ×. A      |
| pw:\\stantec-ap-pw.be                        | entley.com:stantec-ap-pw-01\Documents\New Zealand Clients\Lets Get W                                                                                  | ellington Moving\310       | 0203714 - Golden Mile\05\01\General\310203714-05                                                                                                                                                                                                                                                                                | -001-G620 |