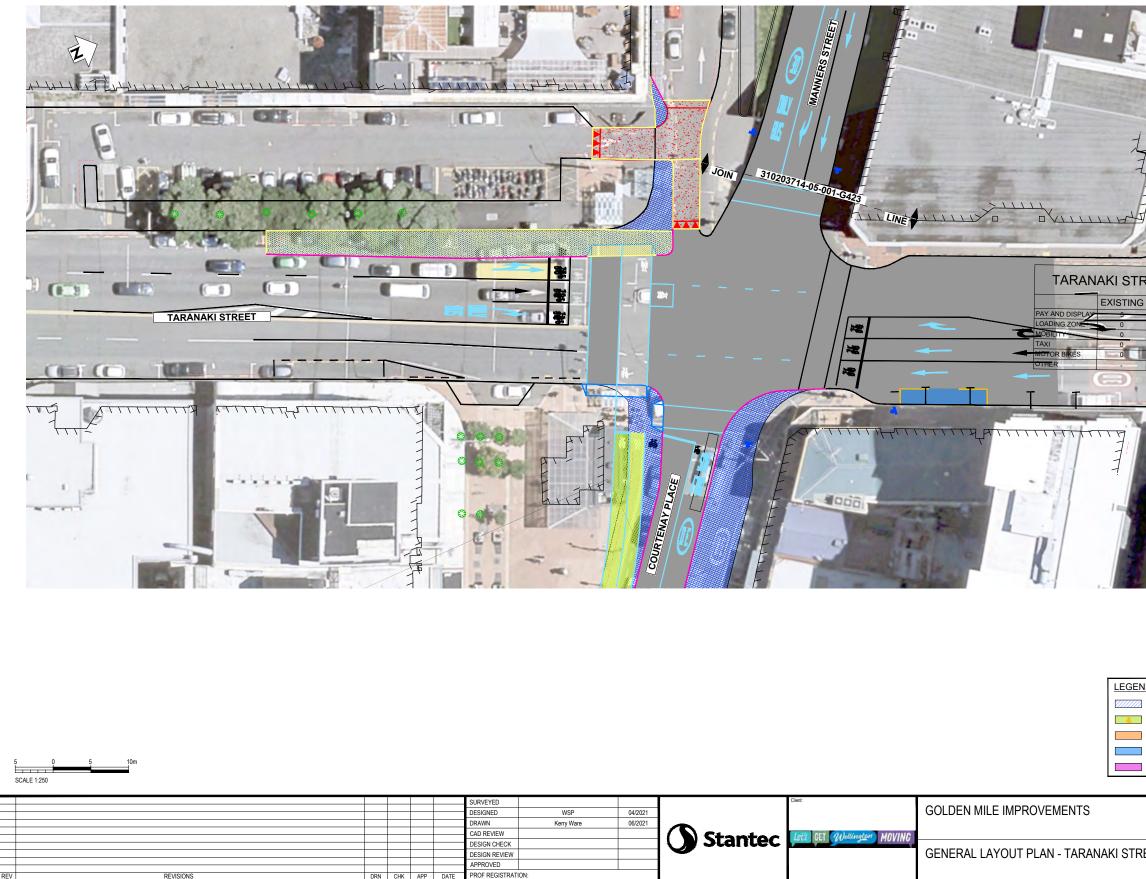

pw:\\stantec-ap-pw.bentley.com:stant

|                                              | LEGEND - SIDE STREET WORKS         EXISTING ROAD REMOVED         MOBILITY PARKING         LOADING ZONE         TAXI STAND         MOTOR CYCLE PARKING |                            | EXISTING KERBLINE / ROAD MARKING<br>NEW KERB<br>NEW WHITE ROADMARKING<br>NEW YELLOW ROADMARKING<br>EXISTING KERB / MARKING TO BE REMOVE<br>NEW CLAY TILE FOOTPATH<br>NEW ASPHALT FOOTPATH<br>CYCLIST LANES<br>EXISTING RAISED MEDIAN ISLAND<br>NEW / EXTENDED RAISED MEDIAN ISLAND<br>NEW / RELOCATED SIGN<br>IOT FOR CONSTRUCT |           |
|----------------------------------------------|-------------------------------------------------------------------------------------------------------------------------------------------------------|----------------------------|---------------------------------------------------------------------------------------------------------------------------------------------------------------------------------------------------------------------------------------------------------------------------------------------------------------------------------|-----------|
| GOLDEN MILE IMPROVEMENTS                     |                                                                                                                                                       | Status Stamp<br>Date Stamp | WORKING PLOT                                                                                                                                                                                                                                                                                                                    |           |
|                                              |                                                                                                                                                       | Scales AS                  | 08.09.21<br>SHOWN                                                                                                                                                                                                                                                                                                               |           |
| GENERAL LAYOUT PLAN - COURTE<br>SHEET 1 OF 3 | ENAY PLACE                                                                                                                                            | Drawing No.<br>310         | 203714-05-001-G620                                                                                                                                                                                                                                                                                                              | ×. A      |
| pw:\\stantec-ap-pw.be                        | entley.com:stantec-ap-pw-01\Documents\New Zealand Clients\Lets Get W                                                                                  | ellington Moving\310       | 0203714 - Golden Mile\05\01\General\310203714-05                                                                                                                                                                                                                                                                                | -001-G620 |