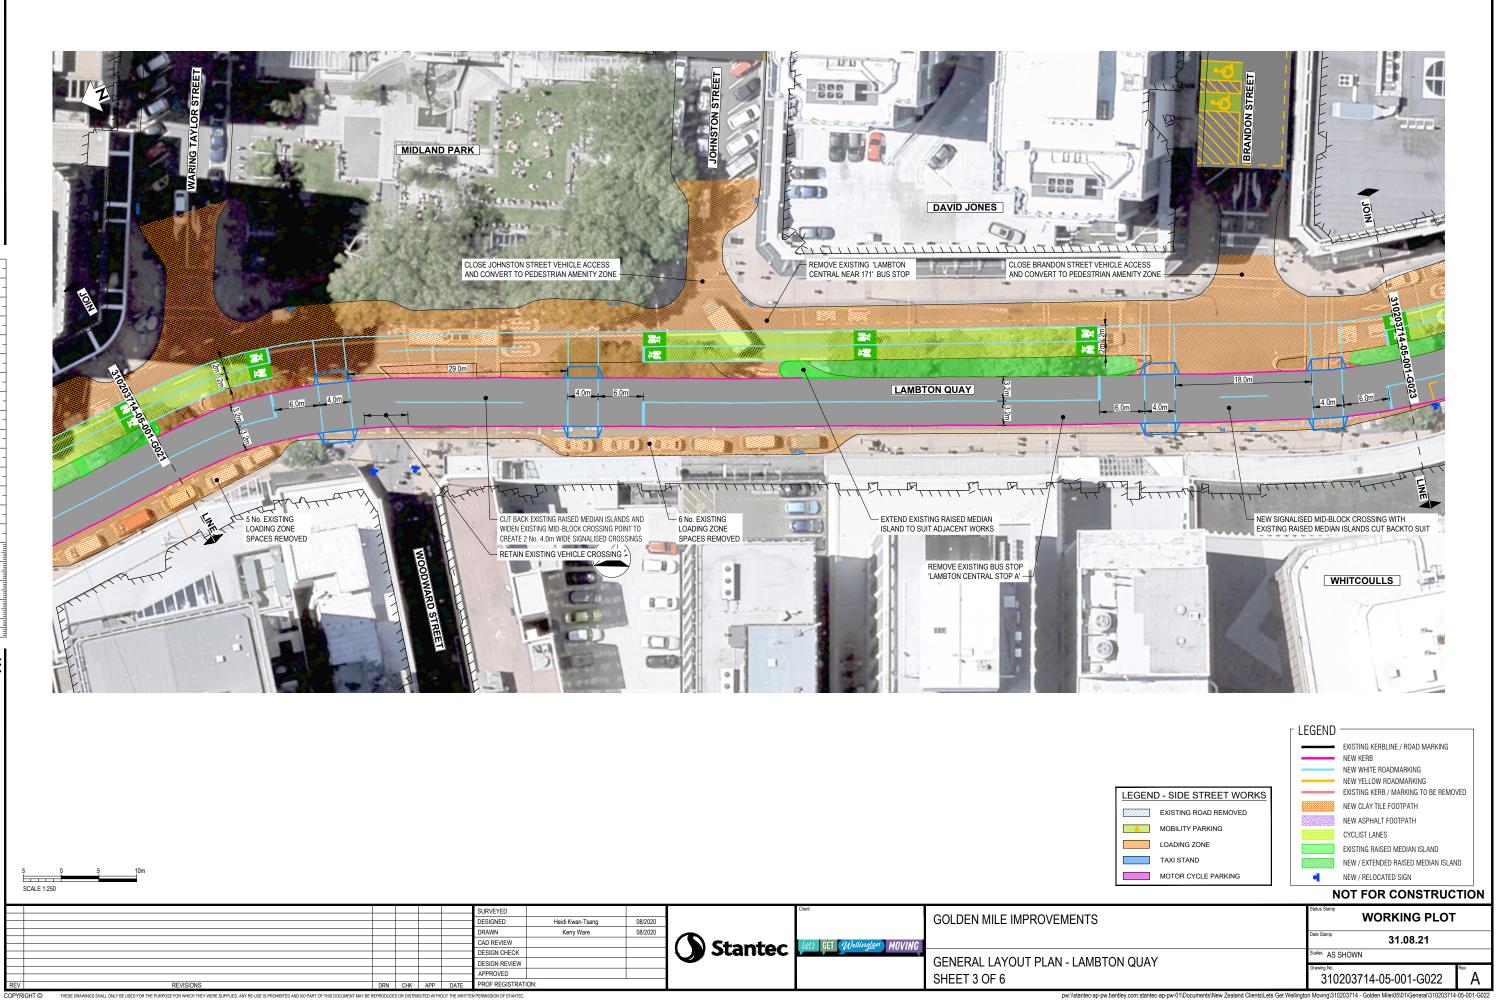

|                         | LLULIND            |                                       |   |
|-------------------------|--------------------|---------------------------------------|---|
|                         |                    | EXISTING KERBLINE / ROAD MARKING      |   |
|                         |                    | NEW KERB                              |   |
|                         |                    | NEW WHITE ROADMARKING                 |   |
|                         |                    | NEW YELLOW ROADMARKING                |   |
| END - SIDE STREET WORKS |                    | EXISTING KERB / MARKING TO BE REMOVED |   |
| EXISTING ROAD REMOVED   |                    | NEW CLAY TILE FOOTPATH                |   |
|                         |                    | NEW ASPHALT FOOTPATH                  |   |
| MOBILITY PARKING        |                    | CYCLIST LANES                         |   |
| LOADING ZONE            |                    | EXISTING RAISED MEDIAN ISLAND         |   |
| TAXI STAND              |                    | NEW / EXTENDED RAISED MEDIAN ISLAND   |   |
| MOTOR CYCLE PARKING     | •                  | NEW / RELOCATED SIGN                  |   |
|                         | N                  | OT FOR CONSTRUCTIO                    | Ν |
|                         | Status Stamp       | WORKING PLOT                          |   |
|                         | Date Stamp         | 31.08.21                              |   |
| AY                      | Scales AS          | SHOWN                                 |   |
|                         | Drawing No.<br>310 | 203714-05-001-G025                    | ١ |

pw:\\stantec-ap-pw.bentley.com:stant

|                                              | LEGEND - SIDE STREET WORKS         EXISTING ROAD REMOVED         MOBILITY PARKING         LOADING ZONE         TAXI STAND         MOTOR CYCLE PARKING |                            | EXISTING KERBLINE / ROAD MARKING<br>NEW KERB<br>NEW WHITE ROADMARKING<br>NEW YELLOW ROADMARKING<br>EXISTING KERB / MARKING TO BE REMOVE<br>NEW CLAY TILE FOOTPATH<br>NEW ASPHALT FOOTPATH<br>CYCLIST LANES<br>EXISTING RAISED MEDIAN ISLAND<br>NEW / EXTENDED RAISED MEDIAN ISLAND<br>NEW / RELOCATED SIGN<br>IOT FOR CONSTRUCT |           |
|----------------------------------------------|-------------------------------------------------------------------------------------------------------------------------------------------------------|----------------------------|---------------------------------------------------------------------------------------------------------------------------------------------------------------------------------------------------------------------------------------------------------------------------------------------------------------------------------|-----------|
| GOLDEN MILE IMPROVEMENTS                     |                                                                                                                                                       | Status Stamp<br>Date Stamp | WORKING PLOT                                                                                                                                                                                                                                                                                                                    |           |
|                                              |                                                                                                                                                       | Scales AS                  | 08.09.21<br>SHOWN                                                                                                                                                                                                                                                                                                               |           |
| GENERAL LAYOUT PLAN - COURTE<br>SHEET 1 OF 3 | ENAY PLACE                                                                                                                                            | Drawing No.<br>310         | 203714-05-001-G620                                                                                                                                                                                                                                                                                                              | ×. A      |
| pw:\\stantec-ap-pw.be                        | entley.com:stantec-ap-pw-01\Documents\New Zealand Clients\Lets Get W                                                                                  | ellington Moving\310       | 0203714 - Golden Mile\05\01\General\310203714-05                                                                                                                                                                                                                                                                                | -001-G620 |