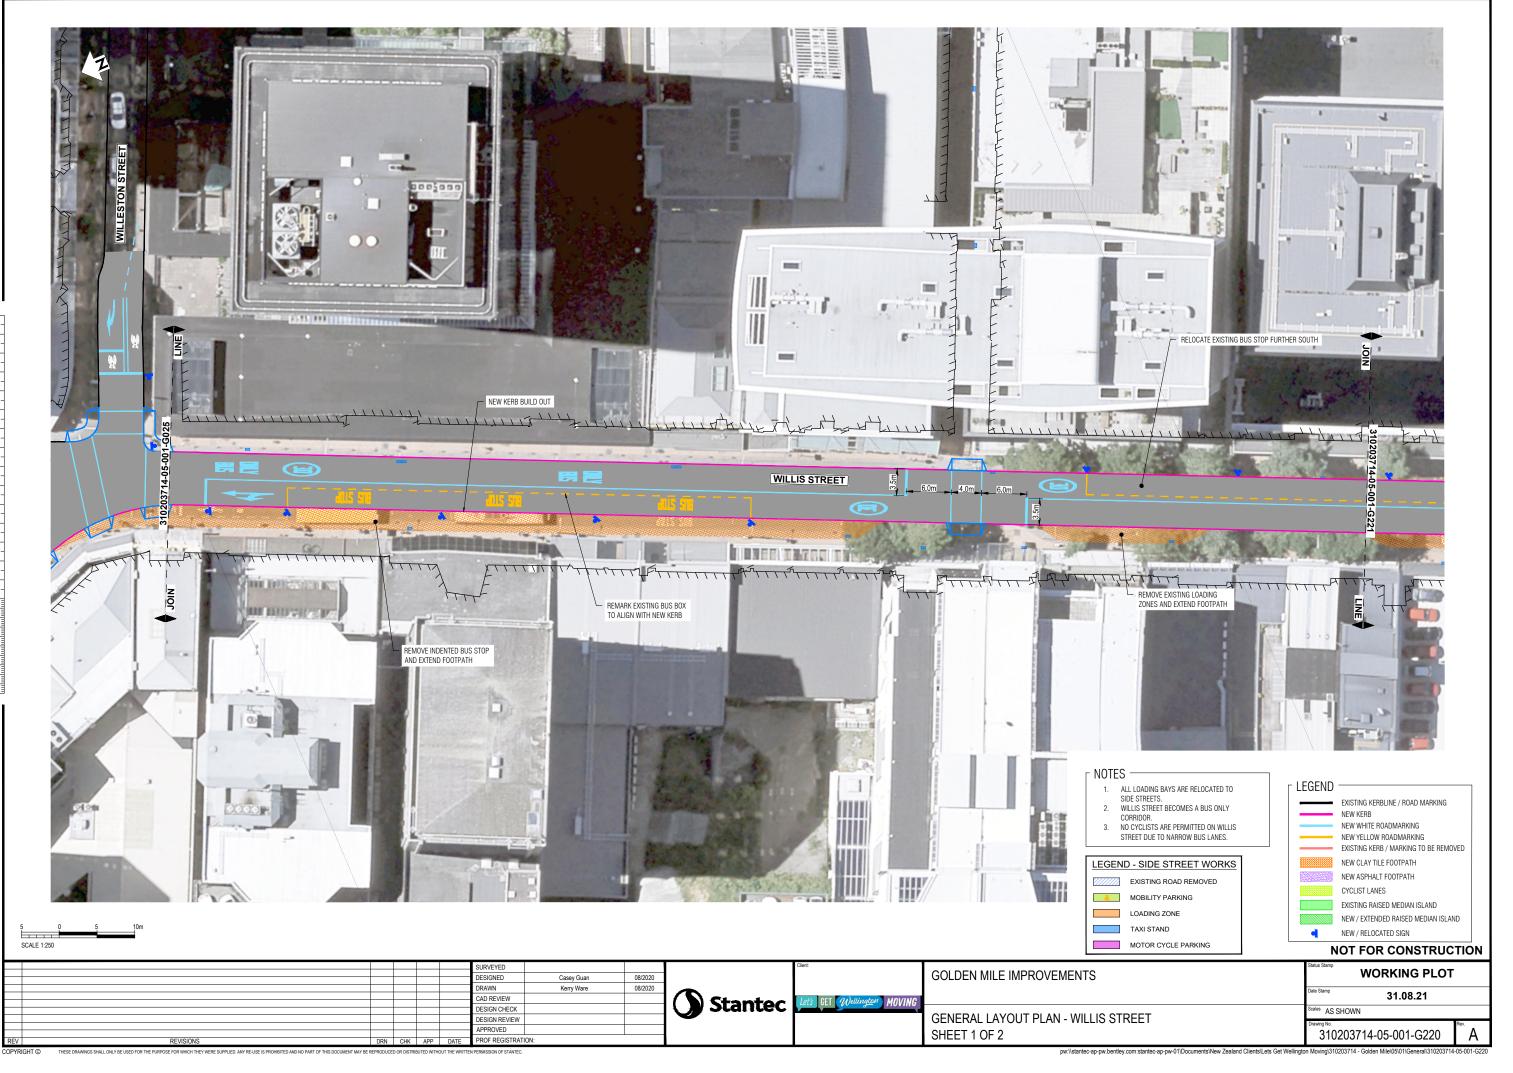

CYCLIST LANES                         |   |
| LOADING ZONE            |                    | EXISTING RAISED MEDIAN ISLAND         |   |
| TAXI STAND              |                    | NEW / EXTENDED RAISED MEDIAN ISLAND   |   |
| MOTOR CYCLE PARKING     | •                  | NEW / RELOCATED SIGN                  |   |
|                         | N                  | OT FOR CONSTRUCTIO                    | Ν |
|                         | Status Stamp       | WORKING PLOT                          |   |
|                         | Date Stamp         | 31.08.21                              |   |
| AY                      | Scales AS          | SHOWN                                 |   |
|                         | Drawing No.<br>310 | 203714-05-001-G025                    | ١ |

LEGEND -





pw:\\stantec-ap-pw.bentley.com:stantec-ap-pw-01\Documents\New Zealand Clients\Lets Get Wellington Moving







pw:\\stantec-ap-pw.



pw:\\stantec-ap-pw.bentley.com:stante



DESIGN CHECK

DESIGN REVIEW APPROVED

PROF REGISTRA

RMISSION OF STANTE

GET Wellington

COPYRIGHT ©

REVISION

THESE DRAWINGS SHALL ONLY BE USED FOR THE PURPOSE FOR WHICH THEY WERE SUPPLIED. ANY RE-USE IS PROHIBITED AND NO PART OF THIS DOCUMENT MAY BE REPRODUCED OR DISTRIBUTED WITHOU

pw:\\stantec-ap-pw.bentley.com:stant

|                                              | LEGEND - SIDE STREET WORKS         EXISTING ROAD REMOVED         MOBILITY PARKING         LOADING ZONE         TAXI STAND         MOTOR CYCLE PARKING |                            | EXISTING KERBLINE / ROAD MARKING<br>NEW KERB<br>NEW WHITE ROADMAR