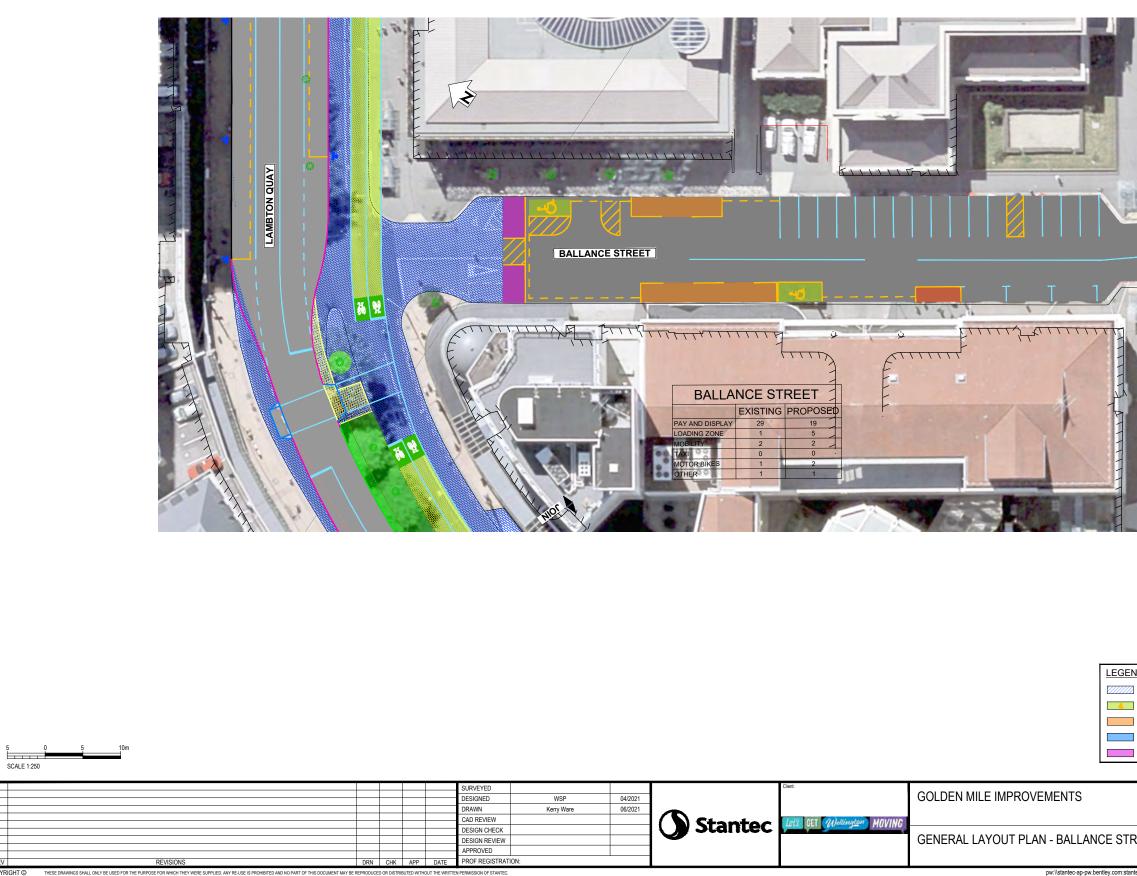

|           |     |     |     |      | APPROVED         |                  |         |               |
| REV                  | REVISIONS | DRN | СНК | APP | DATE | PROF REGISTRATIO | NI-              |         | 1             |

õ 2





THESE DRAWINGS SHALL ONLY BE USED FOR THE PURPOSE FOR WHICH THEY WERE SUPPLIED. ANY RE-USE IS PROHIBITED AND NO PART OF THIS DOCUMENT MAY BE REPRODUCED OR DISTRIBUTED WITHOUT THE WRITTEN PERMISSION OF STANTED COPYRIGHT ©

pw:\\stantec-ap-pw.bentley.com:stantec-ap-pw-01\Documents\New Zealand Clients\Lets Get Wellington Moving\31020371

4

es AS SHOWN

EXISTING RAISED MEDIAN ISLAND

NEW / RELOCATED SIGN

310203714-05-001-G622

NEW / EXTENDED RAISED MEDIAN ISLAND

NOT FOR CONSTRUCTION

WORKING PLOT

31.08.21

А

- LOADING ZONE
- MOTOR CYCLE PARKING



pw:\\stantec-ap-pw.bentley.com:stan

- BE

| MOTOR CYCLE PARKING   | Status Stamp         WORKING PLOT           Date Stamp         17.06.21           Scales         AS SHOWN