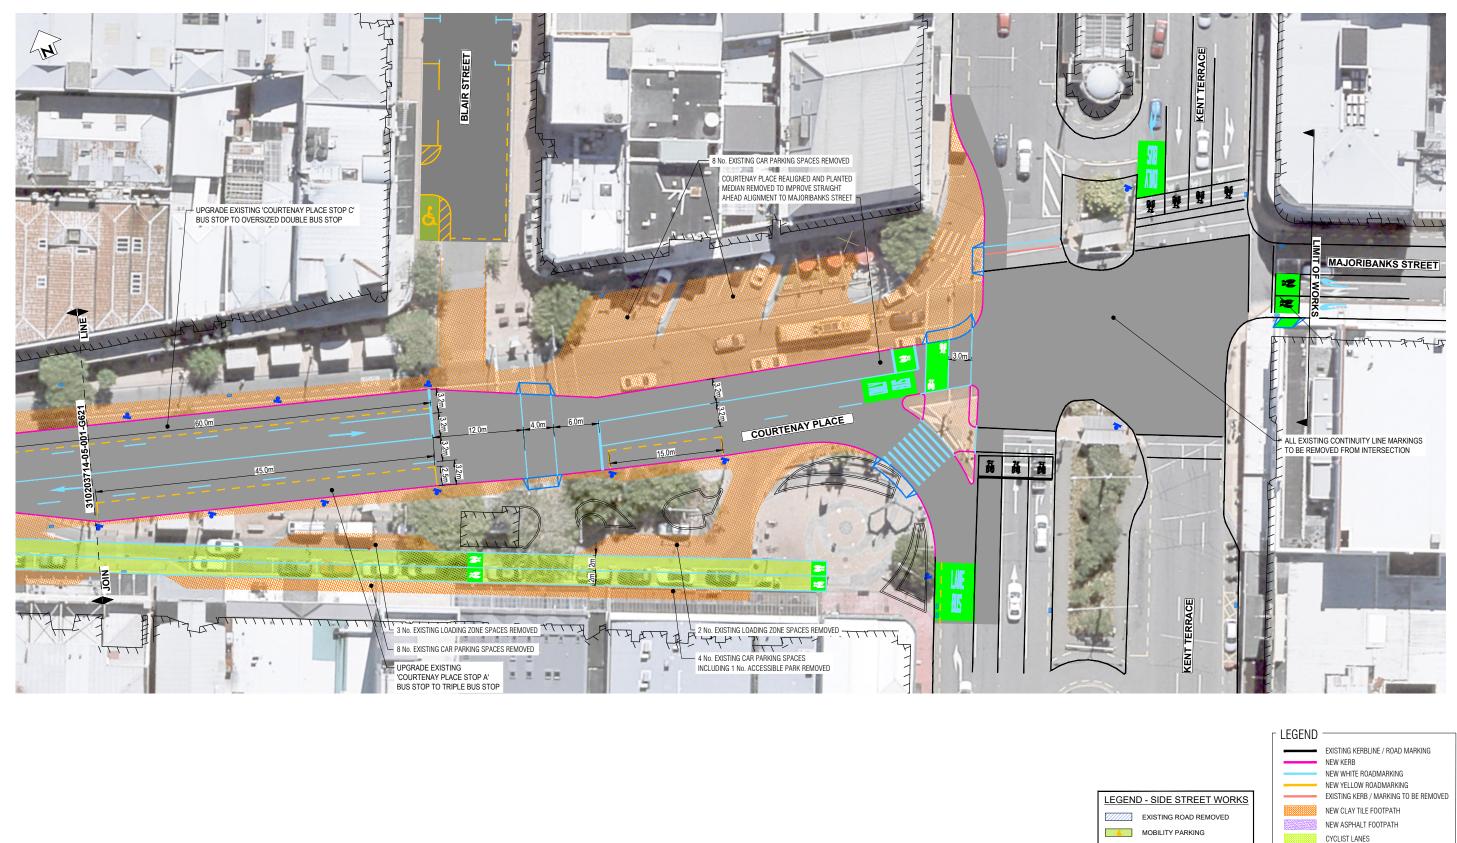

wan-Tsang | 08/2020 |               |
|                      |           |     |     |     |      | DRAWN            | Siu Puletiuatoa  | 08/2020 |               |
|                      |           |     |     |     |      | CAD REVIEW       |                  |         | Ctonto        |
|                      |           |     |     |     |      | DESIGN CHECK     |                  |         | 🛛 🕻 🕽 Stanteo |
|                      |           |     |     |     |      | DESIGN REVIEW    |                  |         |               |
|                      |           |     |     |     |      | APPROVED         |                  |         |               |
| REV                  | REVISIONS | DRN | СНК | APP | DATE | PROF REGISTRATIO | NI-              |         | 1             |

õ 2





THESE DRAWINGS SHALL ONLY BE USED FOR THE PURPOSE FOR WHICH THEY WERE SUPPLIED. ANY RE-USE IS PROHIBITED AND NO PART OF THIS DOCUMENT MAY BE REPRODUCED OR DISTRIBUTED WITHOUT THE WRITTEN PERMISSION OF STANTED COPYRIGHT ©

pw:\\stantec-ap-pw.bentley.com:stantec-ap-pw-01\Documents\New Zealand Clients\Lets Get Wellington Moving\31020371

4

es AS SHOWN

EXISTING RAISED MEDIAN ISLAND

NEW / RELOCATED SIGN

310203714-05-001-G622

NEW / EXTENDED RAISED MEDIAN ISLAND

NOT FOR CONSTRUCTION

WORKING PLOT

31.08.21

А

- LOADING ZONE
- MOTOR CYCLE PARKING



pw:\\stantec-ap-pw.bentley.com:stan

- BE

| MOTOR CYCLE PARKING   | Status Stamp         WORKING PLOT           Date Stamp         17.06.21           Scales         AS SHOWN