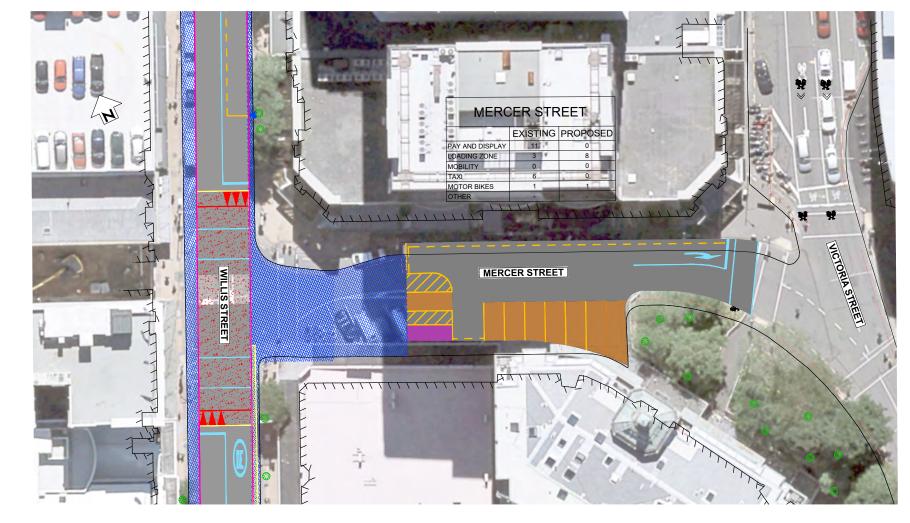

|
|                                                                                                                           | 310203714-05-001-G805 A                                                                                                                                                                                                                                                                                                                                                                                                                                   |



|        |             |     |     |     |      |                  |            |         |         |                             | LEGEN                             |
|--------|-------------|-----|-----|-----|------|------------------|------------|---------|---------|-----------------------------|-----------------------------------|
|        |             |     |     |     |      |                  |            |         |         |                             |                                   |
|        |             |     |     |     |      |                  |            |         |         |                             |                                   |
|        |             |     |     |     |      |                  |            |         |         |