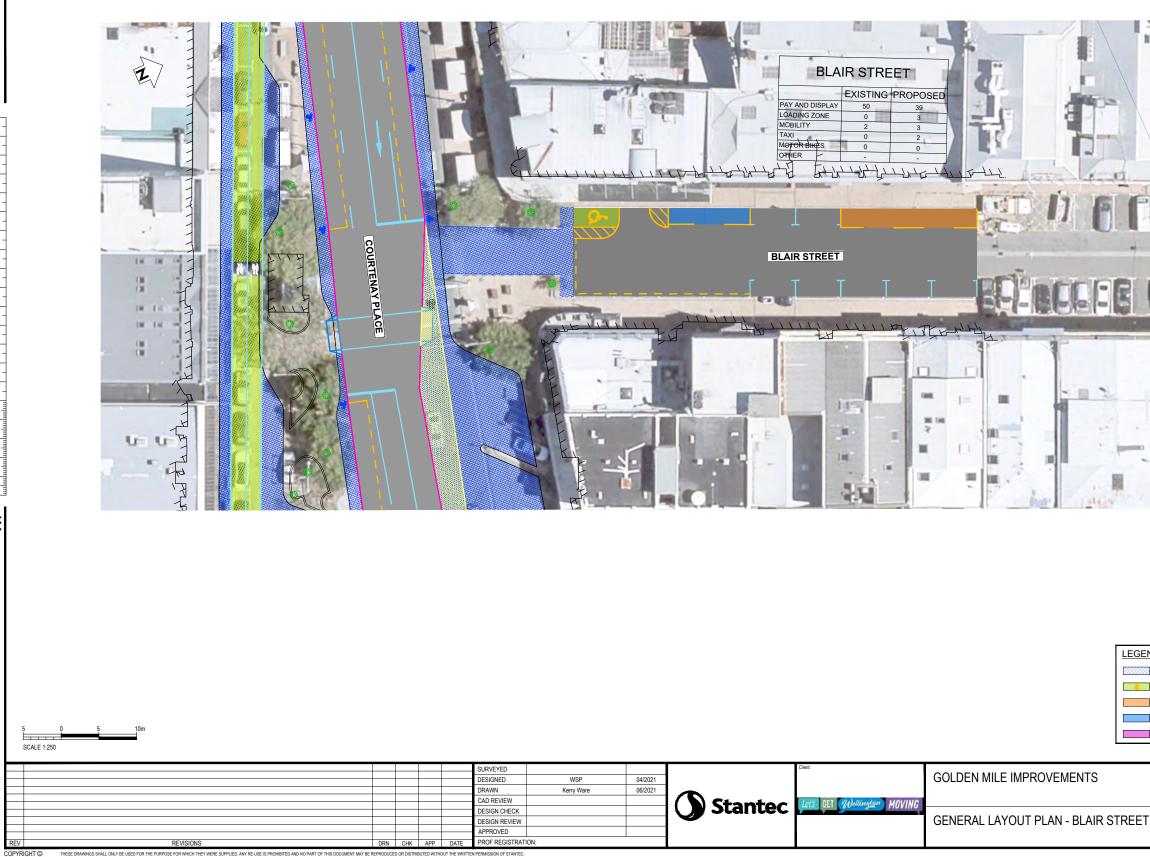

|
| GENERAL LAYOUT PLAN - TORY S | Scales AS SHOWN<br>Drawing No.<br>310203714-05-001-G809                                                                                               |                                                                                                                                                                                                                                                                                                                                                                                                                                                                                                   |





| ND - SIDE STREET WORKS<br>EXISTING ROAD REMOVED<br>MOBILITY PARKING<br>LOADING ZONE<br>TAXI STAND<br>MOTOR CYCLE PARKING | EGEND<br>EXISTING KERBLINE / ROAD MARKING<br>NEW KERB<br>NEW WHITE ROADMARKING<br>NEW YELLOW ROADMARKING<br>EXISTING KERB / MARKING TO BE REMOVED<br>NEW FOOTPATH<br>(WITH SHARED PATH OPPORTUNITES)<br>ADDITONAL NEW FOOTPATH<br>(WITH SHARED PATH OPPORTUNITES)<br>ADDITONAL NEW FOOTPATH<br>(WIT INCLUDED IN OPTION 3 COSTINGS)<br>TRAFFICABLE RAISED TABLES<br>(NOT INCLUDED IN OPTION 3 COSTINGS)<br>EXISTING RAISED MEDIAN ISLAND<br>NEW / EXTENDED RAISED MEDIAN ISLAND<br>NEW / RELOCATED SIGN |
|--------------------------------------------------------------------------------------------------------------------------|------------------------------------------------------------