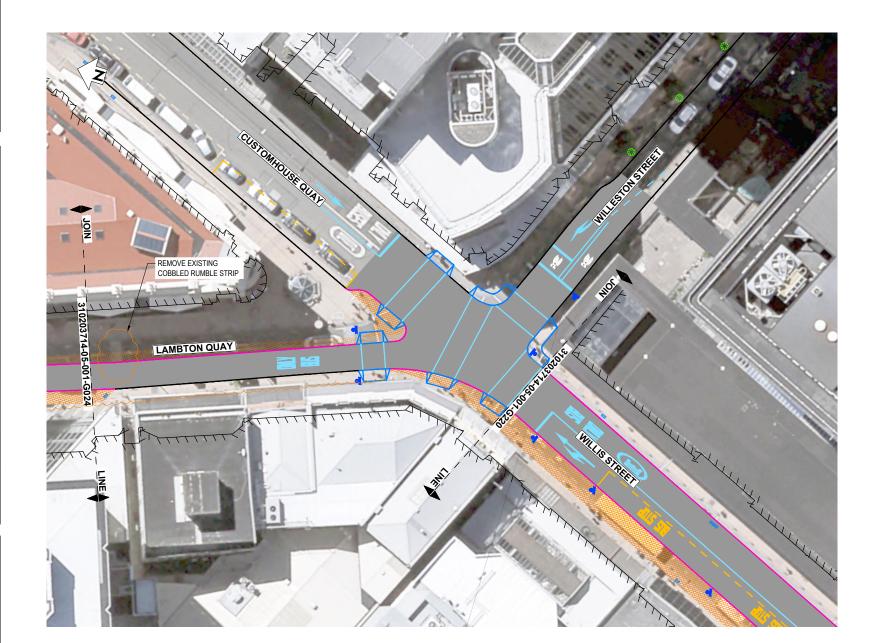

G |                                  |
|     |                          |     |     |     |      | DESIGN CHECK         |                  |         | Justanie |                               |                                  |
|     |                          |     |     |     |      | DESIGN REVIEW        |                  |         |          |                               | GENERAL LAYOUT PLAN - LAMBTON QU |
|     |                          |     |     |     |      | APPROVED             |                  |         |          |                               | SHEET 5 OF 6                     |
| REV | REVISIONS                | DRN | CHK | APP | DATE | PROF REGISTRATION:   |                  |         |          |                               |                                  |



|                                                                                                                                                            |              |            |             |               |                          |                  |         |            |                             | LEGE                                |
|------------------------------------------------------------------------------------------------------------------------------------------------------------|--------------|------------|-------------|---------------|--------------------------|------------------|---------|------------|-----------------------------|-------------------------------------|
|