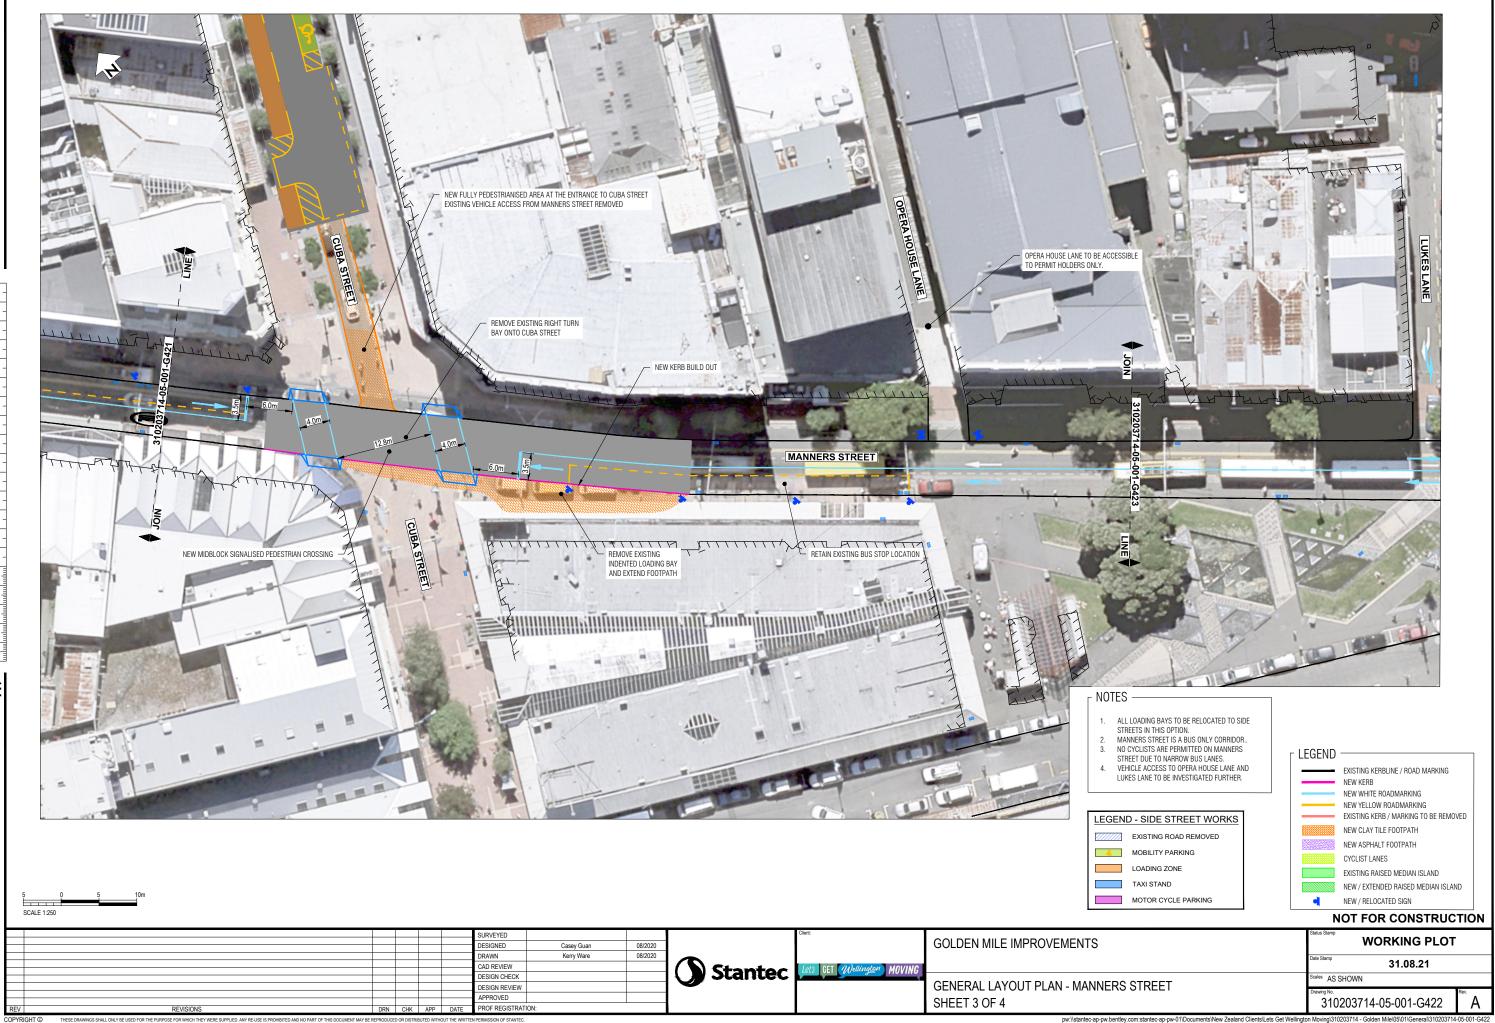

AN ISLAND         |   |
| TAXI STAND              |                    | NEW / EXTENDED RAISED MEDIAN ISLAND   |   |
| MOTOR CYCLE PARKING     | •                  | NEW / RELOCATED SIGN                  |   |
|                         | N                  | OT FOR CONSTRUCTIO                    | Ν |
|                         | Status Stamp       | WORKING PLOT                          |   |
|                         | Date Stamp         | 31.08.21                              |   |
| AY                      | Scales AS          | SHOWN                                 |   |
|                         | Drawing No.<br>310 | 203714-05-001-G025                    | ١ |

LEGEND -





pw:\\stantec-ap-pw.bentley.com:stantec-ap-pw-01\Documents\New Zealand Clients\Lets Get Wellington Moving







pw:\\stantec-ap-pw.



pw:\\stantec-ap-pw.bentley.com:stante



DESIGN CHECK

DESIGN REVIEW APPROVED

PROF REGISTRA

RMISSION OF STANTE

GET Wellington

COPYRIGHT ©

REVISION

THESE DRAWINGS SHALL ONLY BE USED FOR THE PURPOSE FOR WHICH THEY WERE SUPPLIED. ANY RE-USE IS PROHIBITED AND NO PART OF THIS DOCUMENT MAY BE REPRODUCED OR DISTRIBUTED WITHOU

pw:\\stantec-ap-pw.bentley.com:stant

|                                              | LEGEND - SIDE STREET WORKS         EXISTING ROAD REMOVED         MOBILITY PARKING         LOADING ZONE         TAXI STAND         MOTOR CYCLE PARKING |                            | EXISTING KERBLINE / ROAD MARKING<br>NEW KERB<br>NEW WHITE ROADMARKING<br>NEW YELLOW ROADMARKING<br>EXISTING KERB / MARKING TO BE REMOVE<br>NEW CLAY TILE FOOTPATH<br>NEW ASPHALT FO