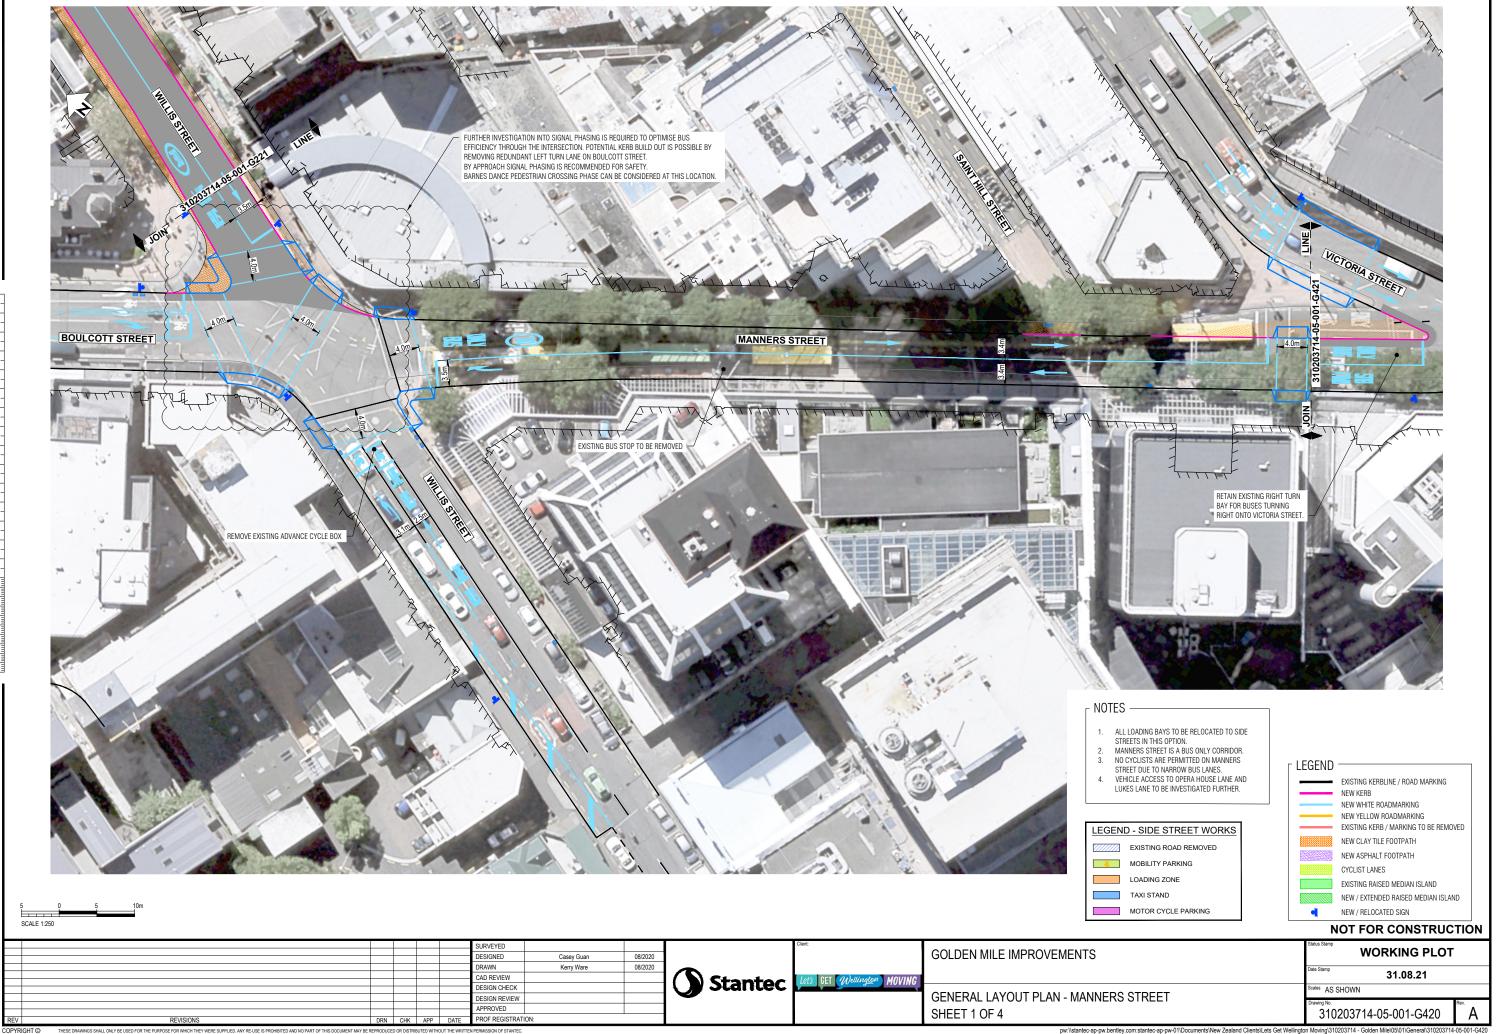

MEDIAN ISLAND         |   |
| TAXI STAND              |                    | NEW / EXTENDED RAISED MEDIAN ISLAND   |   |
| MOTOR CYCLE PARKING     | •                  | NEW / RELOCATED SIGN                  |   |
|                         | N                  | OT FOR CONSTRUCTIO                    | Ν |
|                         | Status Stamp       | WORKING PLOT                          |   |
|                         | Date Stamp         | 31.08.21                              |   |
| AY                      | Scales AS          | SHOWN                                 |   |
|                         | Drawing No.<br>310 | 203714-05-001-G025                    | ١ |

LEGEND -





pw:\\stantec-ap-pw.bentley.com:stantec-ap-pw-01\Documents\New Zealand Clients\Lets Get Wellington Moving







pw:\\stantec-ap-pw.



pw:\\stantec-ap-pw.bentley.com:stante



DESIGN CHECK

DESIGN REVIEW APPROVED

PROF REGISTRA

RMISSION OF STANTE

GET Wellington

COPYRIGHT ©

REVISION

THESE DRAWINGS SHALL ONLY BE USED FOR THE PURPOSE FOR WHICH THEY WERE SUPPLIED. ANY RE-USE IS PROHIBITED AND NO PART OF THIS DOCUMENT MAY BE REPRODUCED OR DISTRIBUTED WITHOU

pw:\\stantec-ap-pw.bentley.com:stant

|                                              | LEGEND - SIDE STREET WORKS         EXISTING ROAD REMOVED         MOBILITY PARKING         LOADING ZONE         TAXI STAND         MOTOR CYCLE PARKING |                            | EXISTING KERBLINE / ROAD MARKING<br>NEW KERB<br>NEW WHITE ROADMARKING<br>NEW YELLOW ROADMARKING<br>EXISTING KERB / MARKING TO BE REMOVE<br>NEW CLAY TILE FOOTPATH<br>NEW ASPHAL