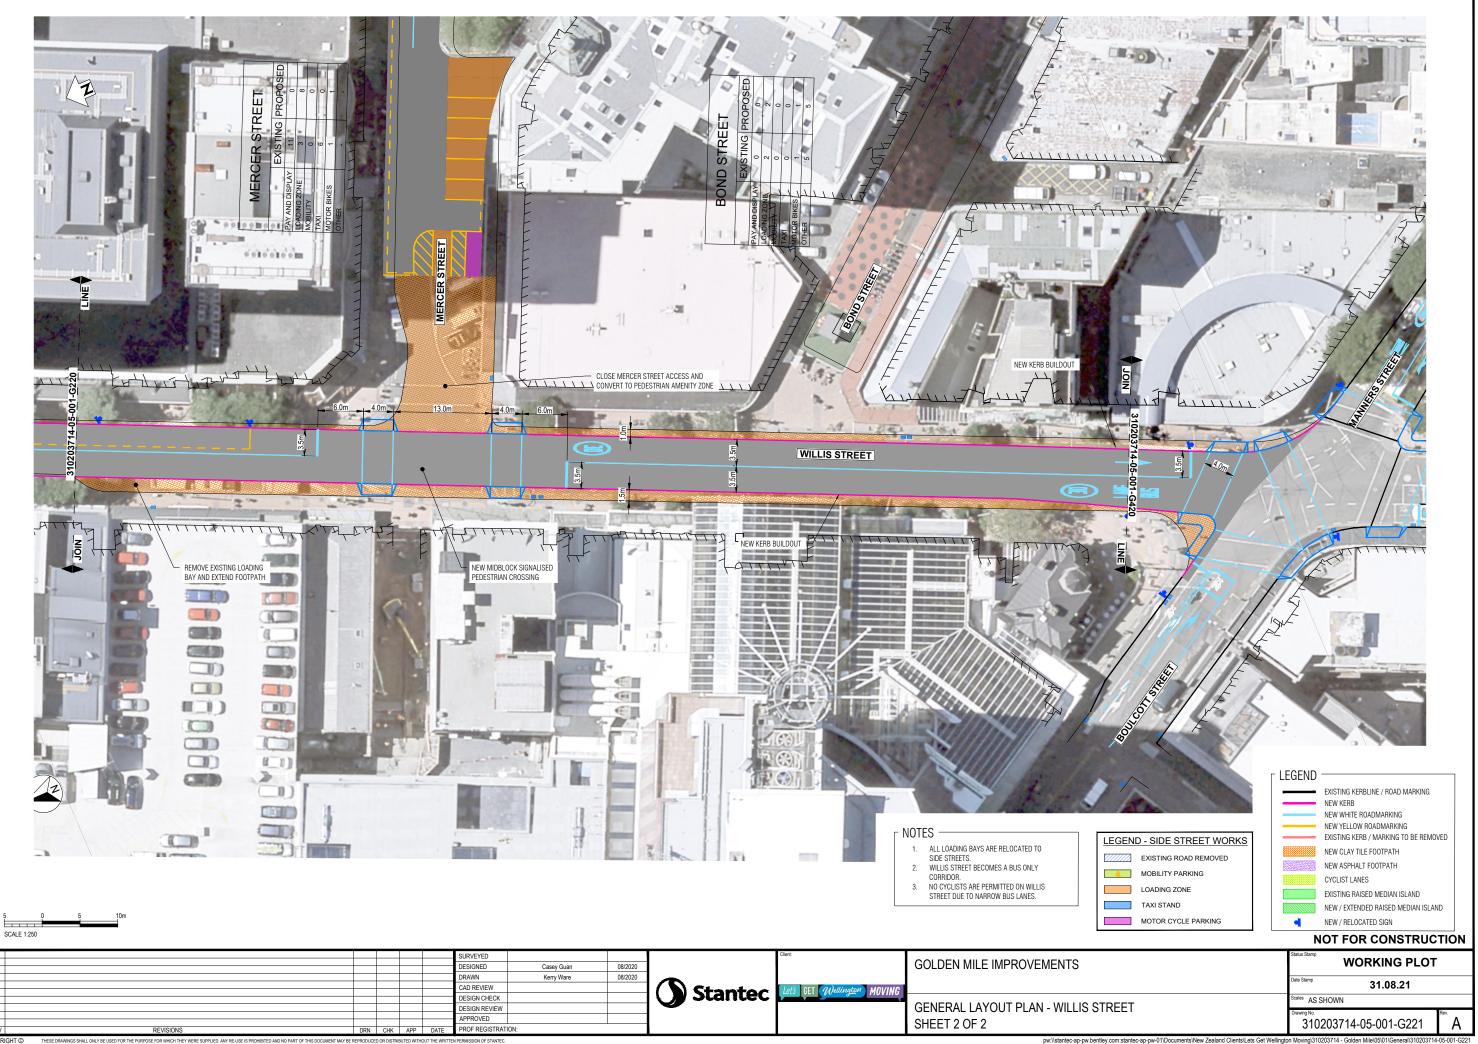

YCLIST LANES                         |   |
| LOADING ZONE            |                    | EXISTING RAISED MEDIAN ISLAND         |   |
| TAXI STAND              |                    | NEW / EXTENDED RAISED MEDIAN ISLAND   |   |
| MOTOR CYCLE PARKING     | •                  | NEW / RELOCATED SIGN                  |   |
|                         | N                  | OT FOR CONSTRUCTIO                    | Ν |
|                         | Status Stamp       | WORKING PLOT                          |   |
|                         | Date Stamp         | 31.08.21                              |   |
| AY                      | Scales AS          | SHOWN                                 |   |
|                         | Drawing No.<br>310 | 203714-05-001-G025                    | ١ |

LEGEND -





pw:\\stantec-ap-pw.bentley.com:stantec-ap-pw-01\Documents\New Zealand Clients\Lets Get Wellington Moving







pw:\\stantec-ap-pw.



pw:\\stantec-ap-pw.bentley.com:stante



DESIGN CHECK

DESIGN REVIEW APPROVED

PROF REGISTRA

RMISSION OF STANTE

GET Wellington

COPYRIGHT ©

REVISION

THESE DRAWINGS SHALL ONLY BE USED FOR THE PURPOSE FOR WHICH THEY WERE SUPPLIED. ANY RE-USE IS PROHIBITED AND NO PART OF THIS DOCUMENT MAY BE REPRODUCED OR DISTRIBUTED WITHOU

pw:\\stantec-ap-pw.bentley.com:stant

|                                              | LEGEND - SIDE STREET WORKS         EXISTING ROAD REMOVED         MOBILITY PARKING         LOADING ZONE         TAXI STAND         MOTOR CYCLE PARKING |                            | EXISTING KERBLINE / ROAD MARKING<br>NEW KERB<br>NEW WHITE ROADMARKI