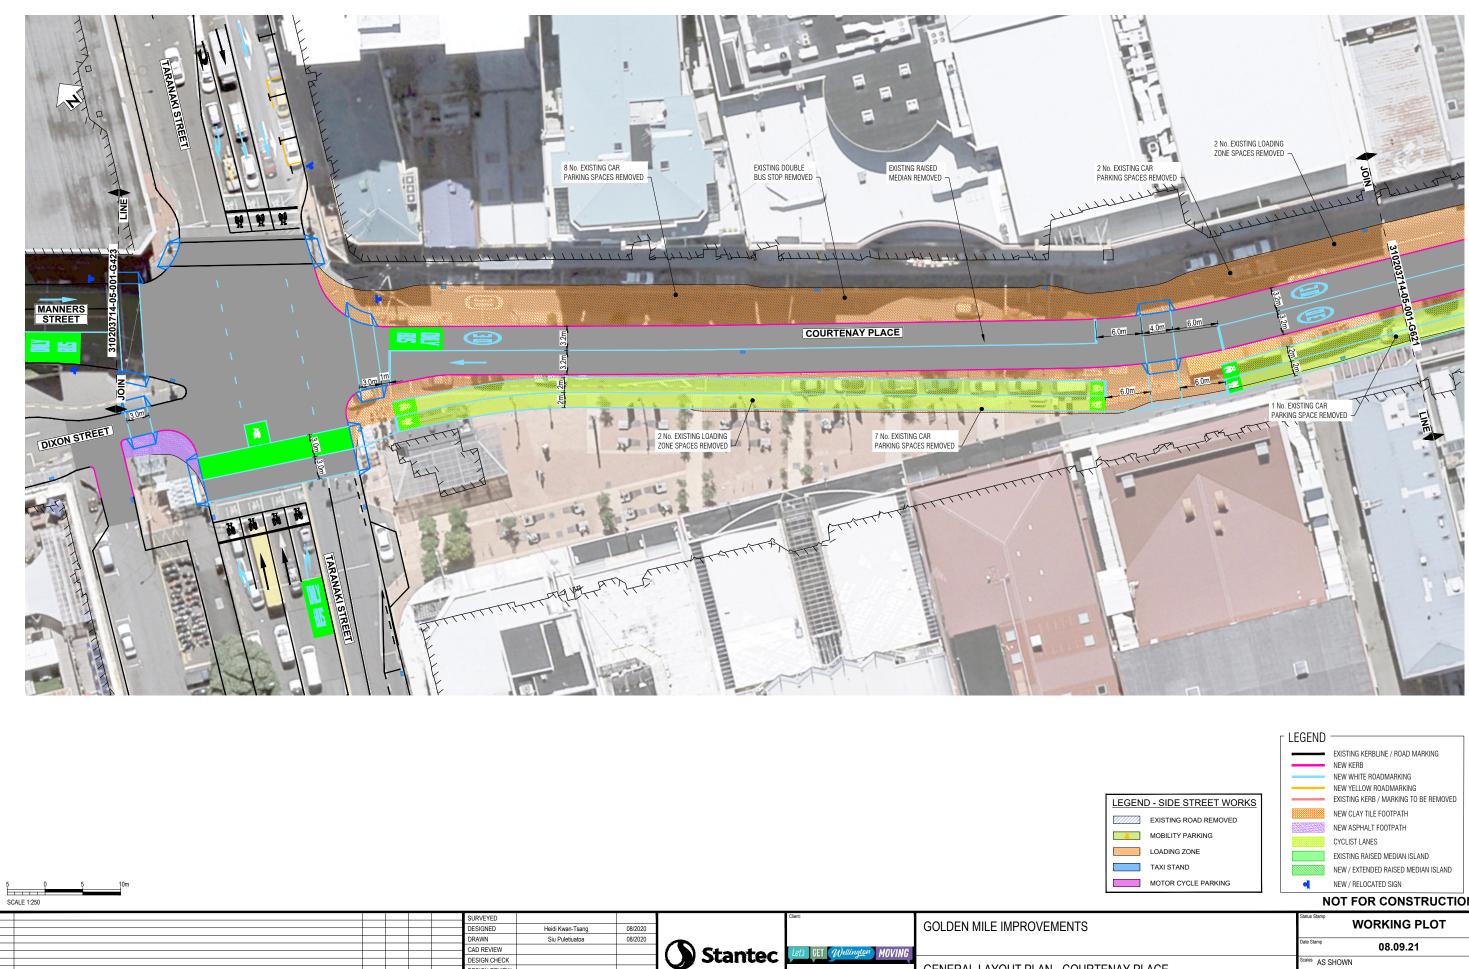

pw:\\stantec-ap-pw.bentley.com:stant

|                                              | LEGEND - SIDE STREET WORKS         EXISTING ROAD REMOVED         MOBILITY PARKING         LOADING ZONE         TAXI STAND         MOTOR CYCLE PARKING |                            | EXISTING KERBLINE / ROAD MARKING<br>NEW KERB<br>NEW WHITE ROADMARKING<br>NEW YELLOW ROADMARKING<br>EXISTING KERB / MARKING TO BE REMOVE<br>NEW CLAY TILE FOOTPATH<br>NEW ASPHALT FOOTPATH<br>CYCLIST LANES<br>EXISTING RAISED MEDIAN ISLAND<br>NEW / EXTENDED RAISED MEDIAN ISLAND<br>NEW / RELOCATED SIGN<br>IOT FOR CONSTRUCT |           |
|----------------------------------------------|-------------------------------------------------------------------------------------------------------------------------------------------------------|----------------------------|---------------------------------------------------------------------------------------------------------------------------------------------------------------------------------------------------------------------------------------------------------------------------------------------------------------------------------|-----------|
| GOLDEN MILE IMPROVEMENTS                     |                                                                                                                                                       | Status Stamp<br>Date Stamp | WORKING PLOT                                                                                                                                                                                                                                                                                                                    |           |
|                                              |                                                                                                                                                       | Scales AS                  | 08.09.21<br>SHOWN                                                                                                                                                                                                                                                                                                               |           |
| GENERAL LAYOUT PLAN - COURTE<br>SHEET 1 OF 3 | ENAY PLACE                                                                                                                                            | Drawing No.<br>310         | 203714-05-001-G620                                                                                                                                                                                                                                                                                                              | ×. A      |
| pw:\\stantec-ap-pw.be                        | entley.com:stantec-ap-pw-01\Documents\New Zealand Clients\Lets Get W                                                                                  | ellington Moving\310       | 0203714 - Golden Mile\05\01\General\310203714-05                                                                                                                                                                                                                                                                                | -001-G620 |