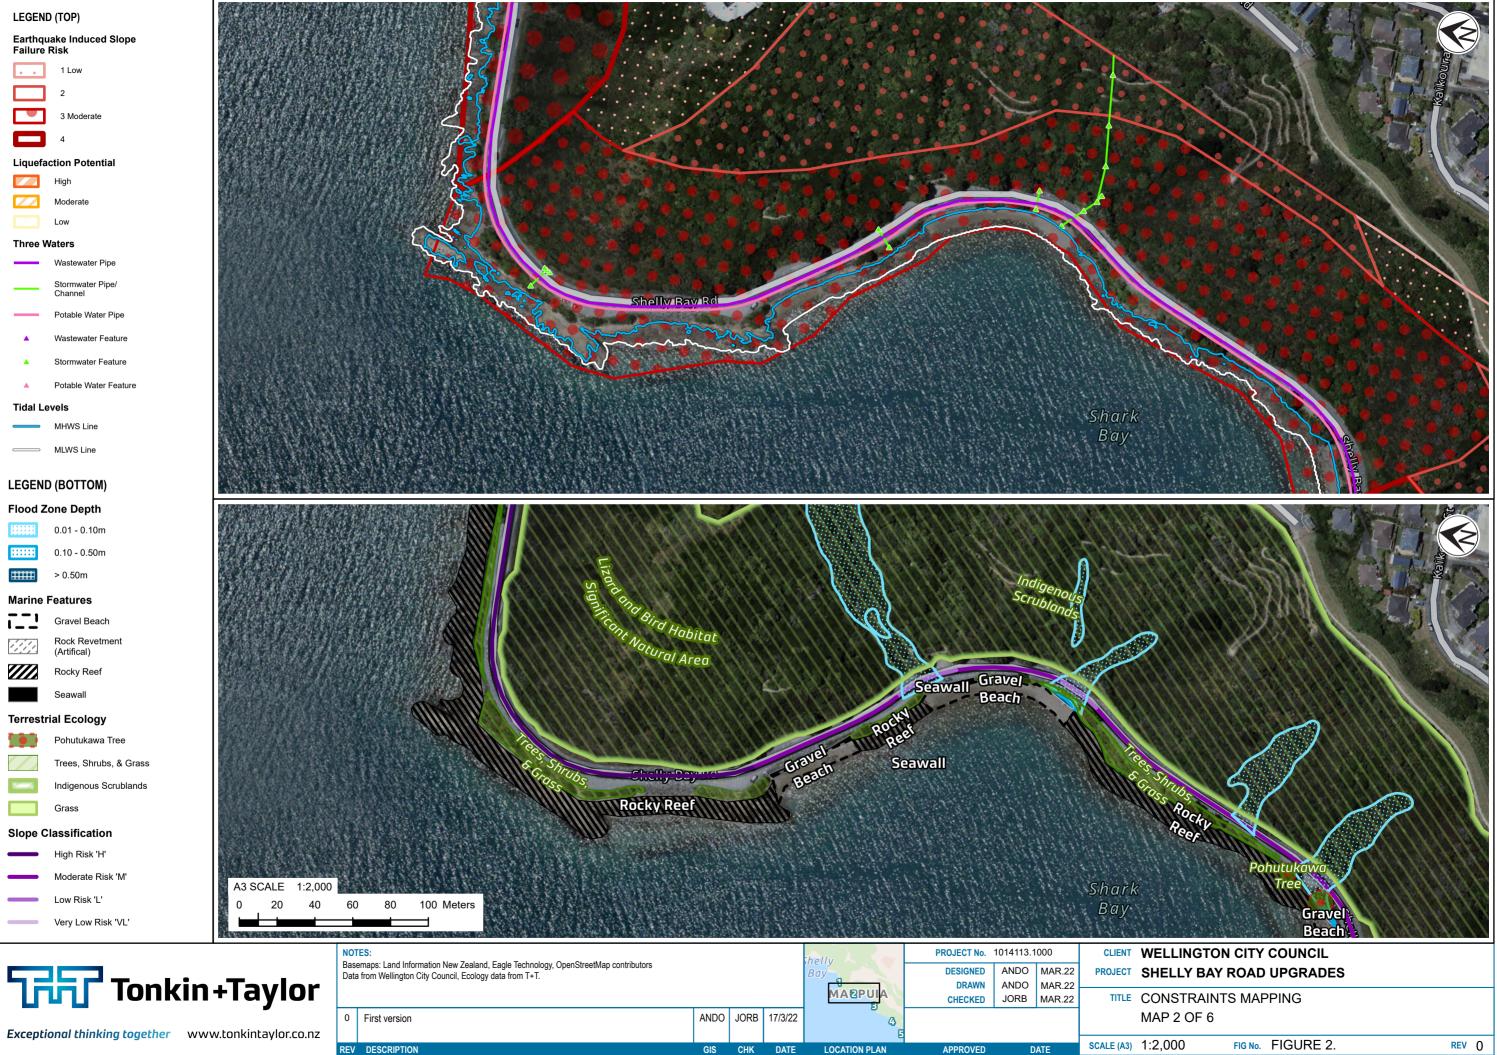

COPYRIGHT ON THIS FIGURE IS RESERVED DO NOT SCALE FROM THIS FIGURE.





LOCATION PLAN

APPROVED

GIS CHK

DATE

**Exceptional thinking together** www.tonkintaylor.co.nz

REV DESCRIPTION

Trees, Shrubs, & Grass

Indigenous Scrublands

Grass **Slope Classification** 

> High Risk 'H' Moderate Risk 'M'

Low Risk 'L'

Very Low Risk 'VL'

SCALE (A3) 1:2,000 FIG No. FIGURE 1.





REV DESCRIPTION



LOCATION PLAN

APPROVED

GIS CHK

DATE



SCALE (A3) 1:2,000 FIG No. FIGURE 3.

COPYRIGHT ON THIS FIGURE IS RESERVED DO NOT SCALE FROM THIS FIGURE.

ngton/TT Projects/1014113/1014113.1000/WorkingMateriall/Constraints Model/MapFigures/ShellyBayCyclewayConstraintFigures.aprx Layout: Shelly Bay Cycleway Constraints 2022-Mar-17 3:45 pm Drawn by ANDO





LOCATION PLAN

APPROVED

GIS CHK

DATE

**Exceptional thinking together** www.tonkintaylor.co.nz

REV DESCRIPTION

| 1:2.000 | FIG No. | FIGURE |
|---------|---------|--------|





Layout: Shelly Bay Cycleway Constraints 2022-Mar-17 3:45 pm Drawn by ANDC

FIG No. FIGURE 5.

REV ()







LOCATION PLAN

APPROVED

GIS CHK

DATE

**Exceptional thinking together** www.tonkintaylor.co.nz

REV DESCRIPTION

89553339 Cruh Pohut