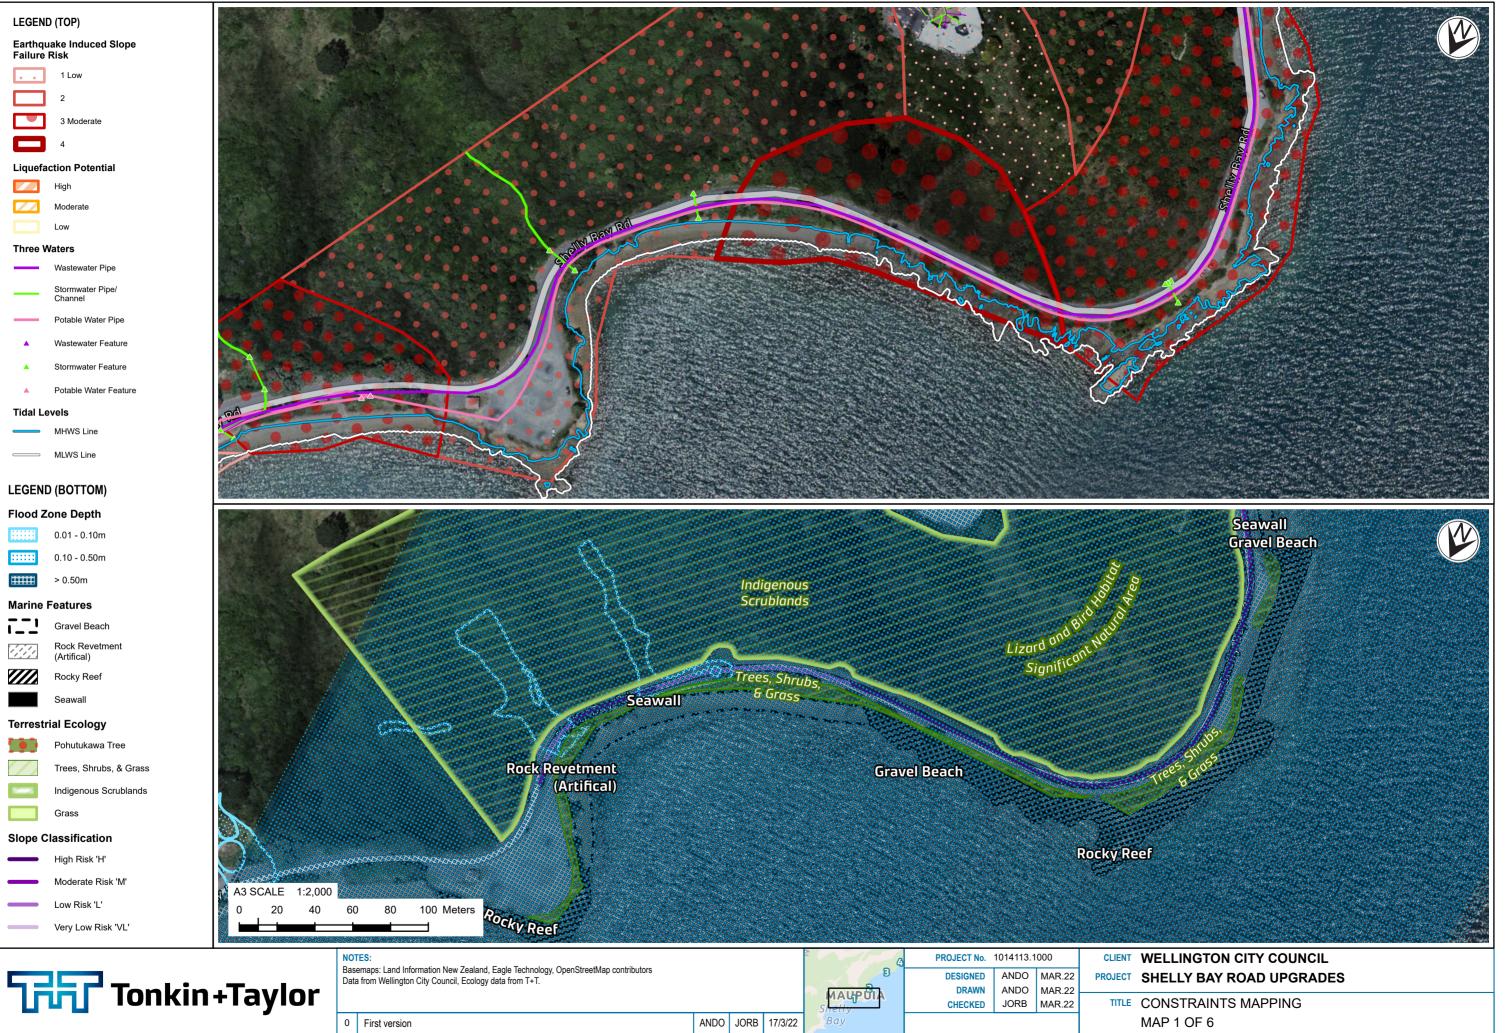

COPYRIGHT ON THIS FIGURE IS RESERVED DO NOT SCALE FROM THIS FIGURE.





LOCATION PLAN

APPROVED

GIS CHK

DATE

**Exceptional thinking together** www.tonkintaylor.co.nz

REV DESCRIPTION

Trees, Shrubs, & Grass

Indigenous Scrublands

Grass **Slope Classification** 

> High Risk 'H' Moderate Risk 'M'

Low Risk 'L'

Very Low Risk 'VL'

SCALE (A3) 1:2,000 FIG No. FIGURE 1.





REV DESCRIPTION



LOCATION PLAN

APPROVED

GIS CHK

DATE



SCALE (A3) 1:2,000 FIG No. FIGURE 3.

COPYRIGHT ON THIS FIGURE IS RESERVED DO NOT SCALE FROM THIS FIGURE.

ngton/TT Projects/1014113/1014113.1000/WorkingMateriall/Constraints Model/MapFigures/ShellyBayCyclewayConstraintFigures.aprx Layout: Shelly Bay Cycleway Constraints 2022-Mar-17 3:45 pm Drawn by ANDO





LOCATION PLAN

APPROVED

GIS CHK

DATE

**Exceptional thinking together** www.tonkintaylor.co.nz

REV DESCRIPTION

| 1:2