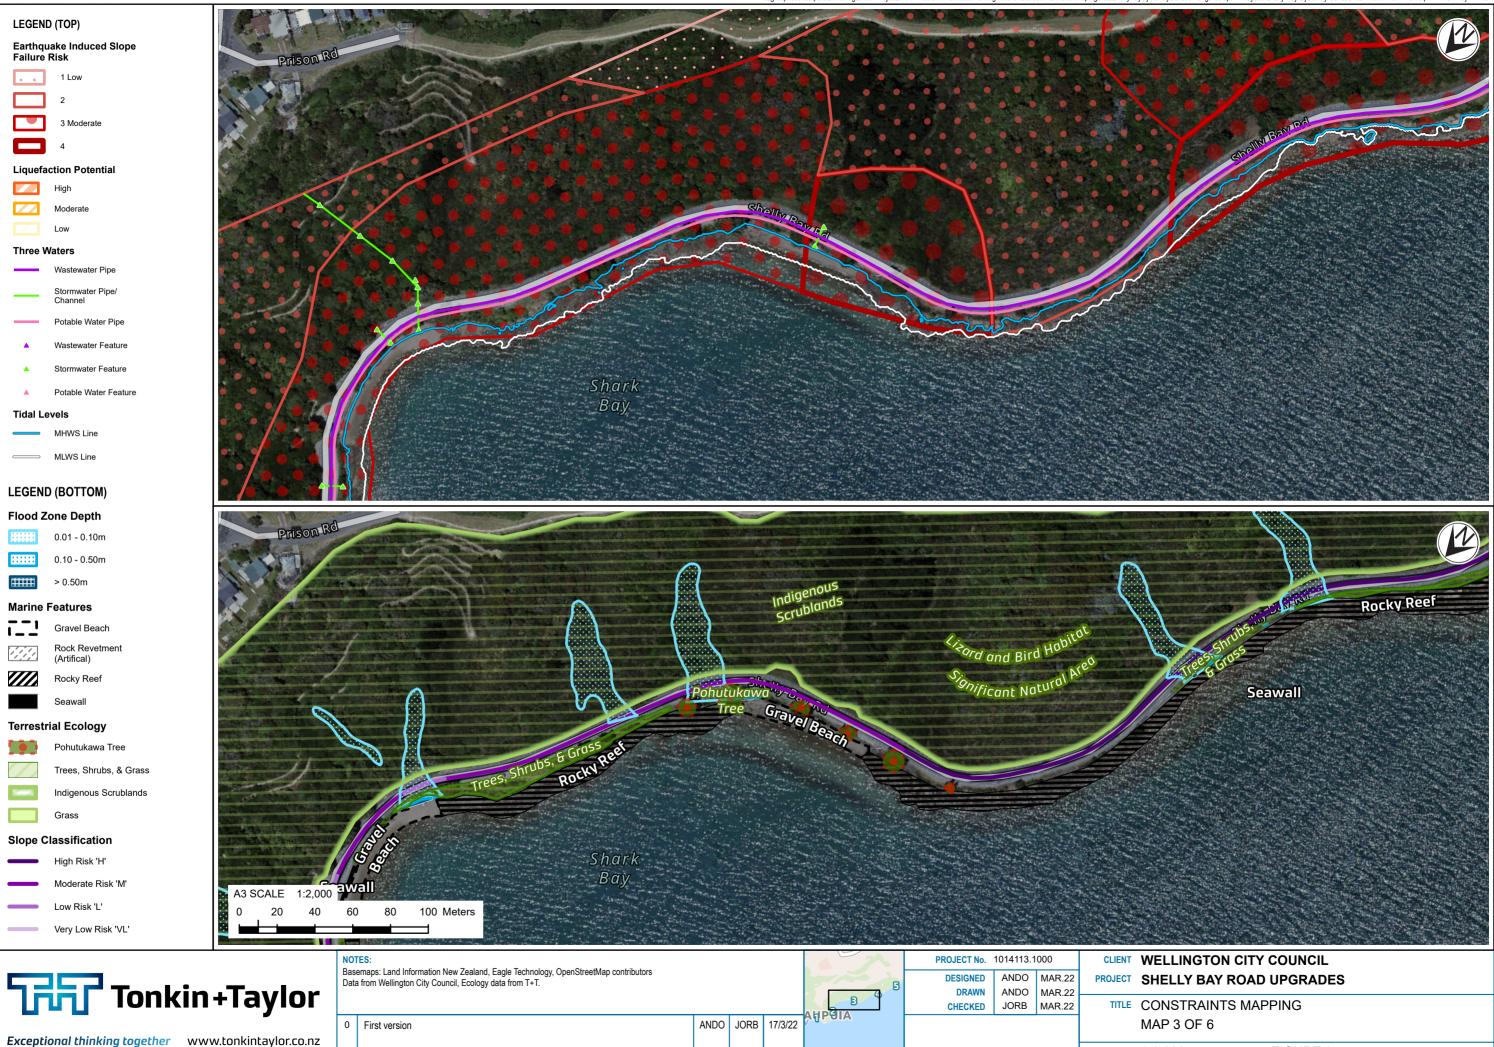

APPROVED

GIS CHK

DATE

SCALE (A3) 1:2,000 FIG No. FIGURE 3.

COPYRIGHT ON THIS FIGURE IS RESERVED DO NOT SCALE FROM THIS FIGURE.

ngton/TT Projects/1014113/1014113.1000/WorkingMateriall/Constraints Model/MapFigures/ShellyBayCyclewayConstraintFigures.aprx Layout: Shelly Bay Cycleway Constraints 2022-Mar-17 3:45 pm Drawn by ANDO