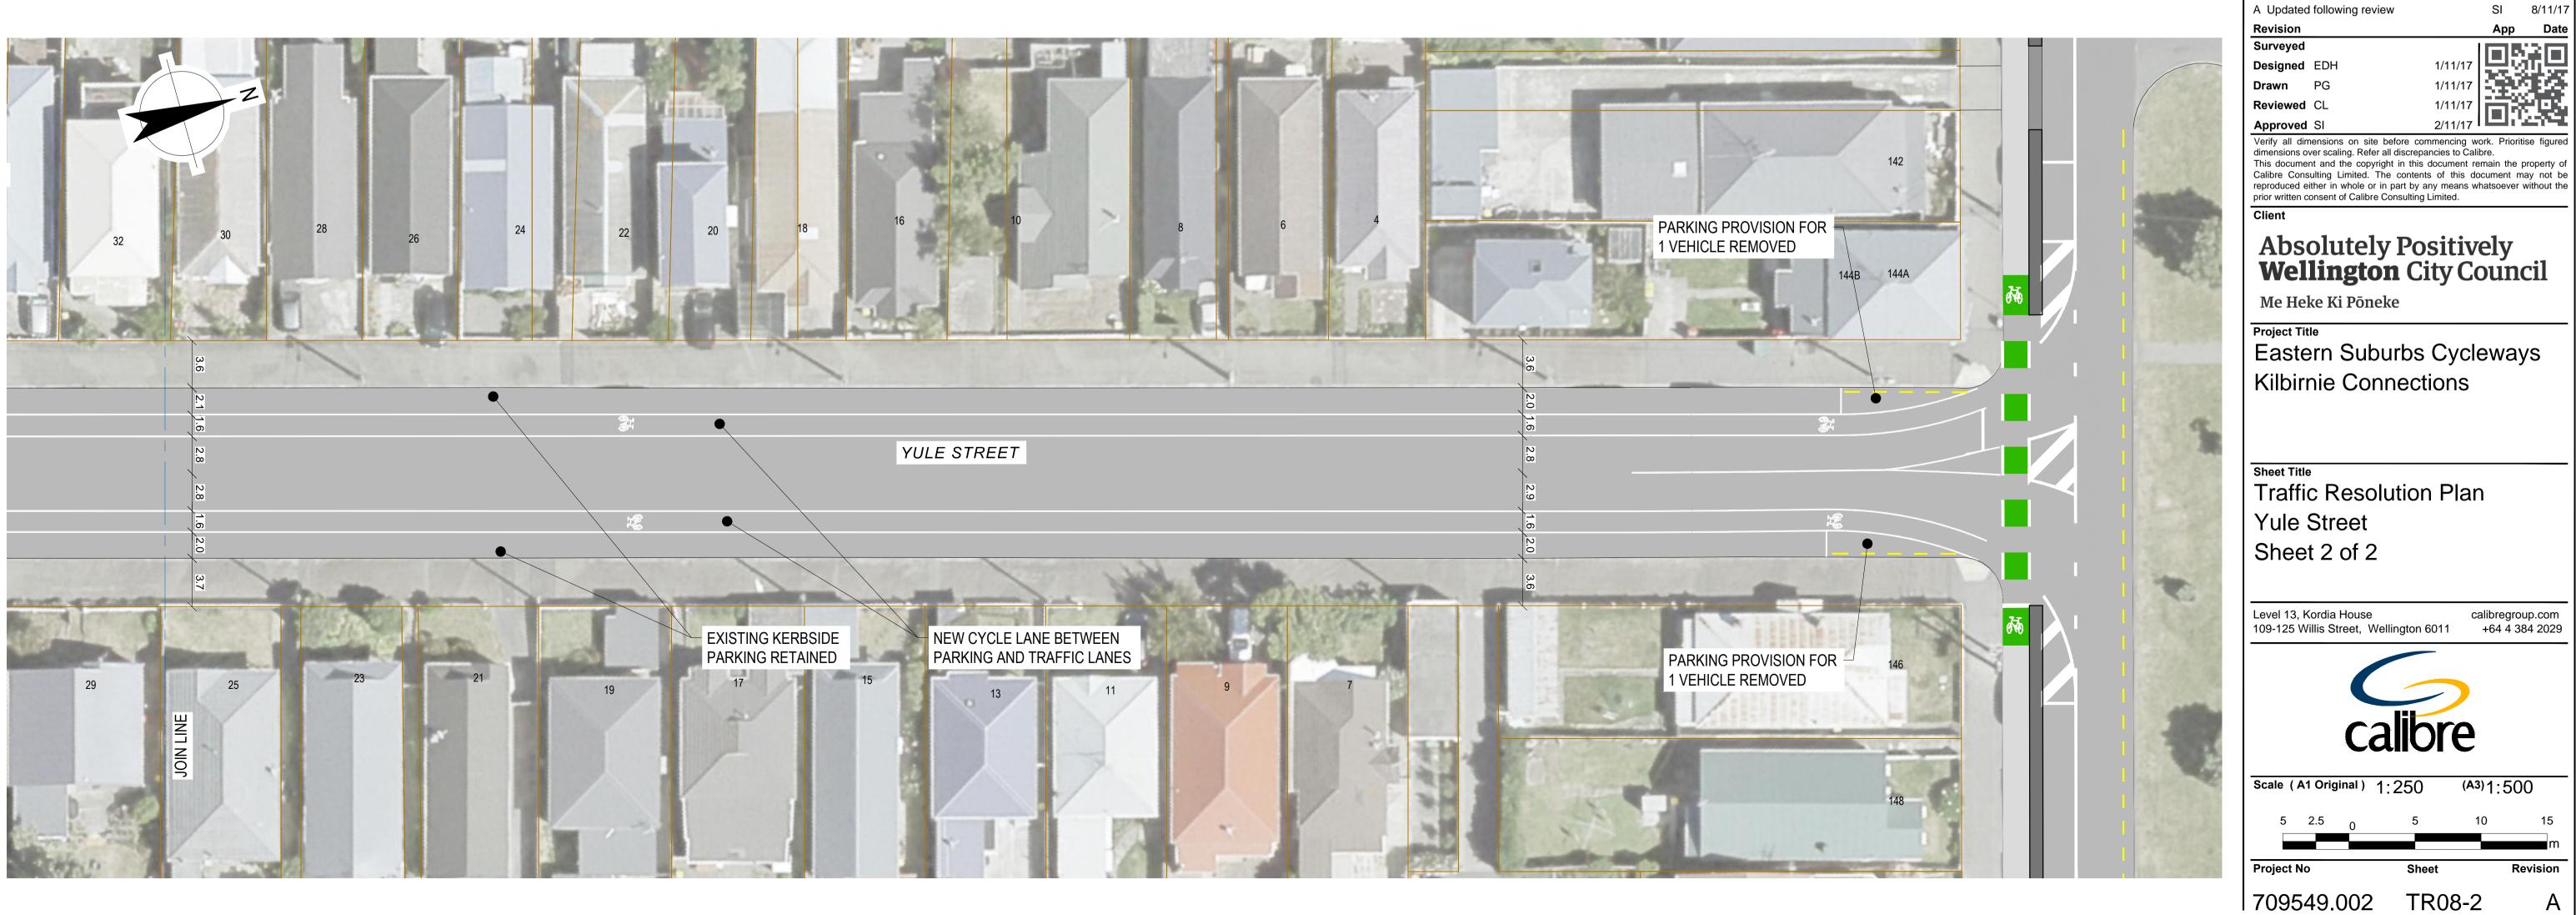

Absolutely Positively **Wellington** City Council

Me Heke Ki Pōneke

Project Title Eastern Suburbs Cycleways Kilbirnie Connections

Sheet Title Traffic Resolution Plan Yule Street Sheet 1 of 2

TR08-1 709549.002 \\ghdnet\ghd\NZ\Wellington\Projects\51\37553\CADD\Drawings\51-37553-TR08.dwg, Plotted By Eamonn Hyland at 8/11/2017 1:35:16 p.m. Scale 1:0.954