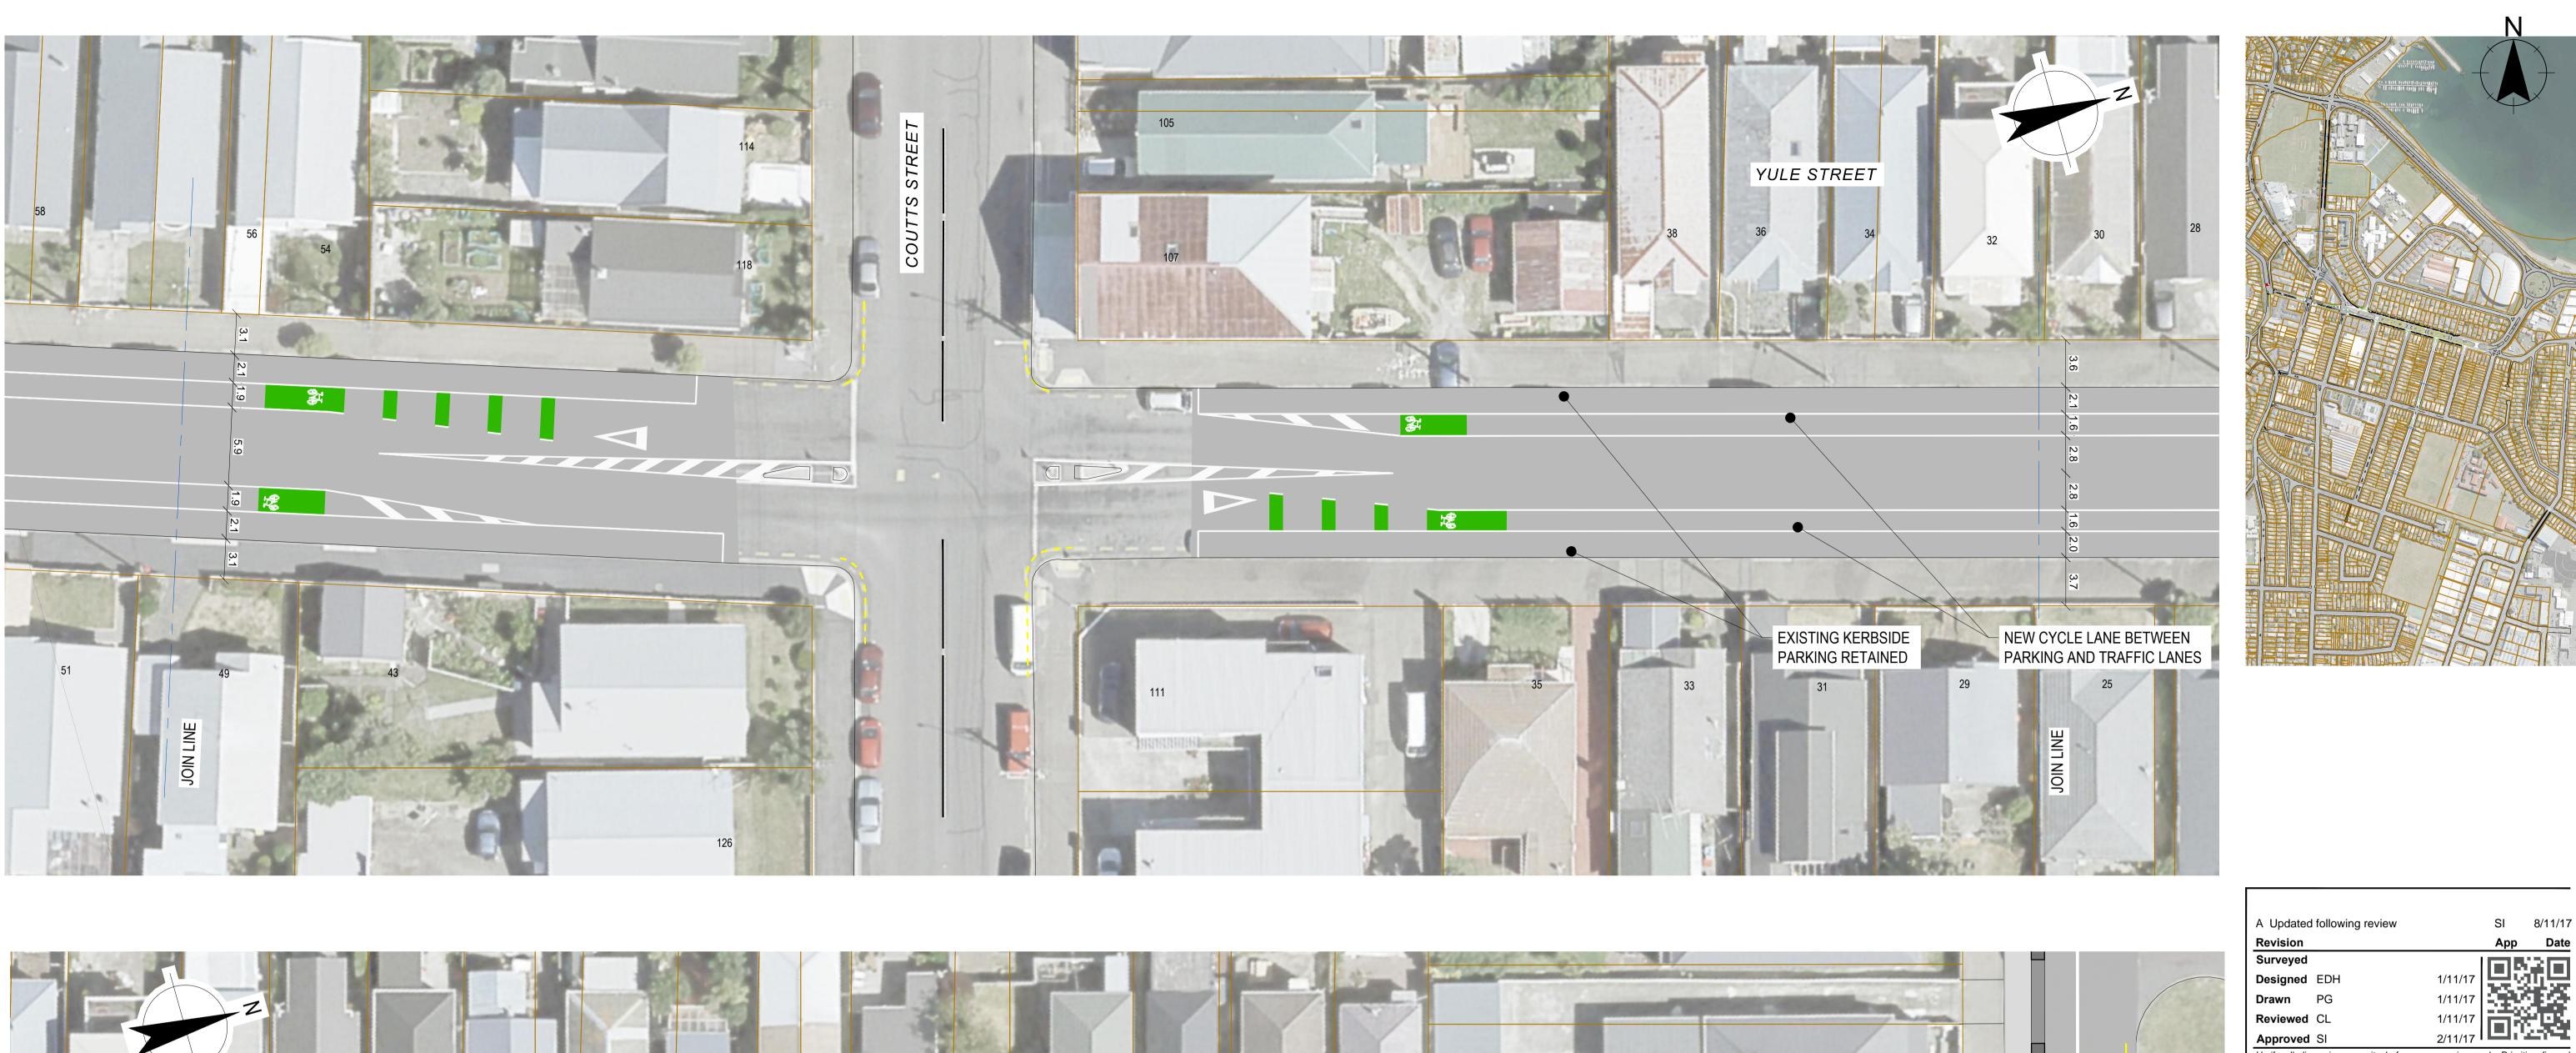

Absolutely Positively **Wellington** City Council

Me Heke Ki Pōneke

Project Title Eastern Suburbs Cycleways Kilbirnie Connections

Sheet Title Traffic Resolution Plan Yule Street Sheet 1 of 2

TR08-1 709549.002 \\ghdnet\ghd\NZ\Wellington\Projects\51\37553\CADD\Drawings\51-37553-TR08.dwg, Plotted By Eamonn Hyland at 8/11/2017 1:35:16 p.m. Scale 1:0.954