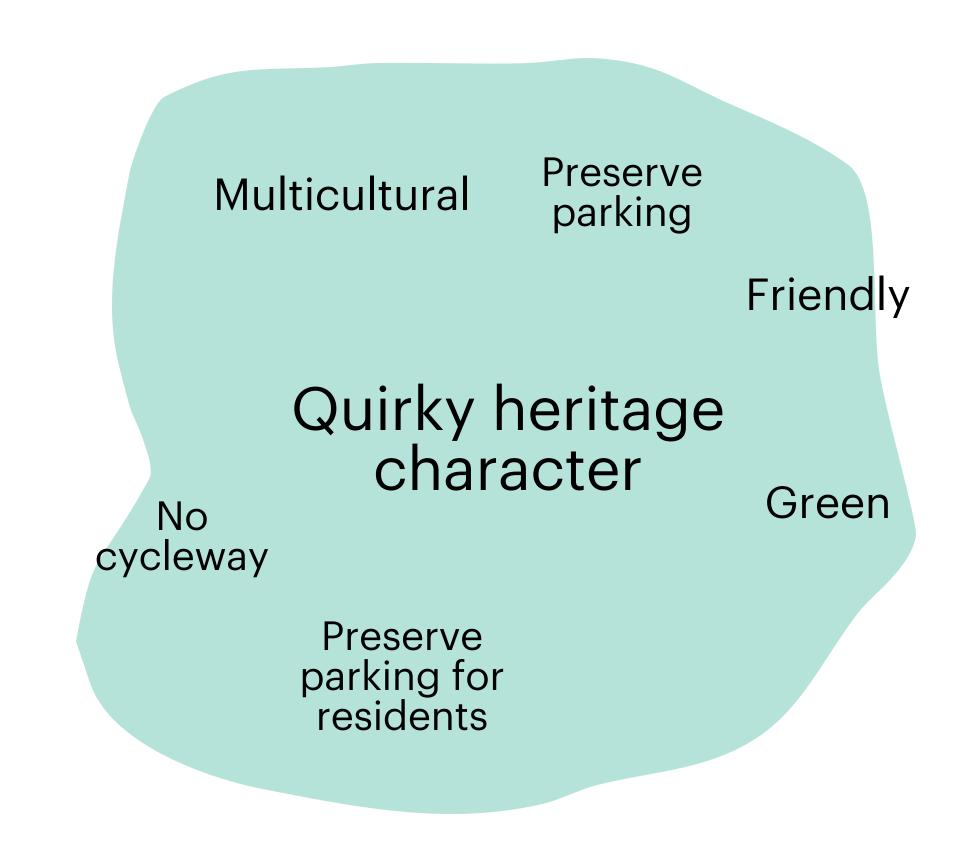

# 93% of comments were about

things we want to change

7% of comments were about things we want to preserve

Drop-in Session 23 March 2019, Berhampore

## 35% of comments were about

a pleasant village area where people come first

of car traffic