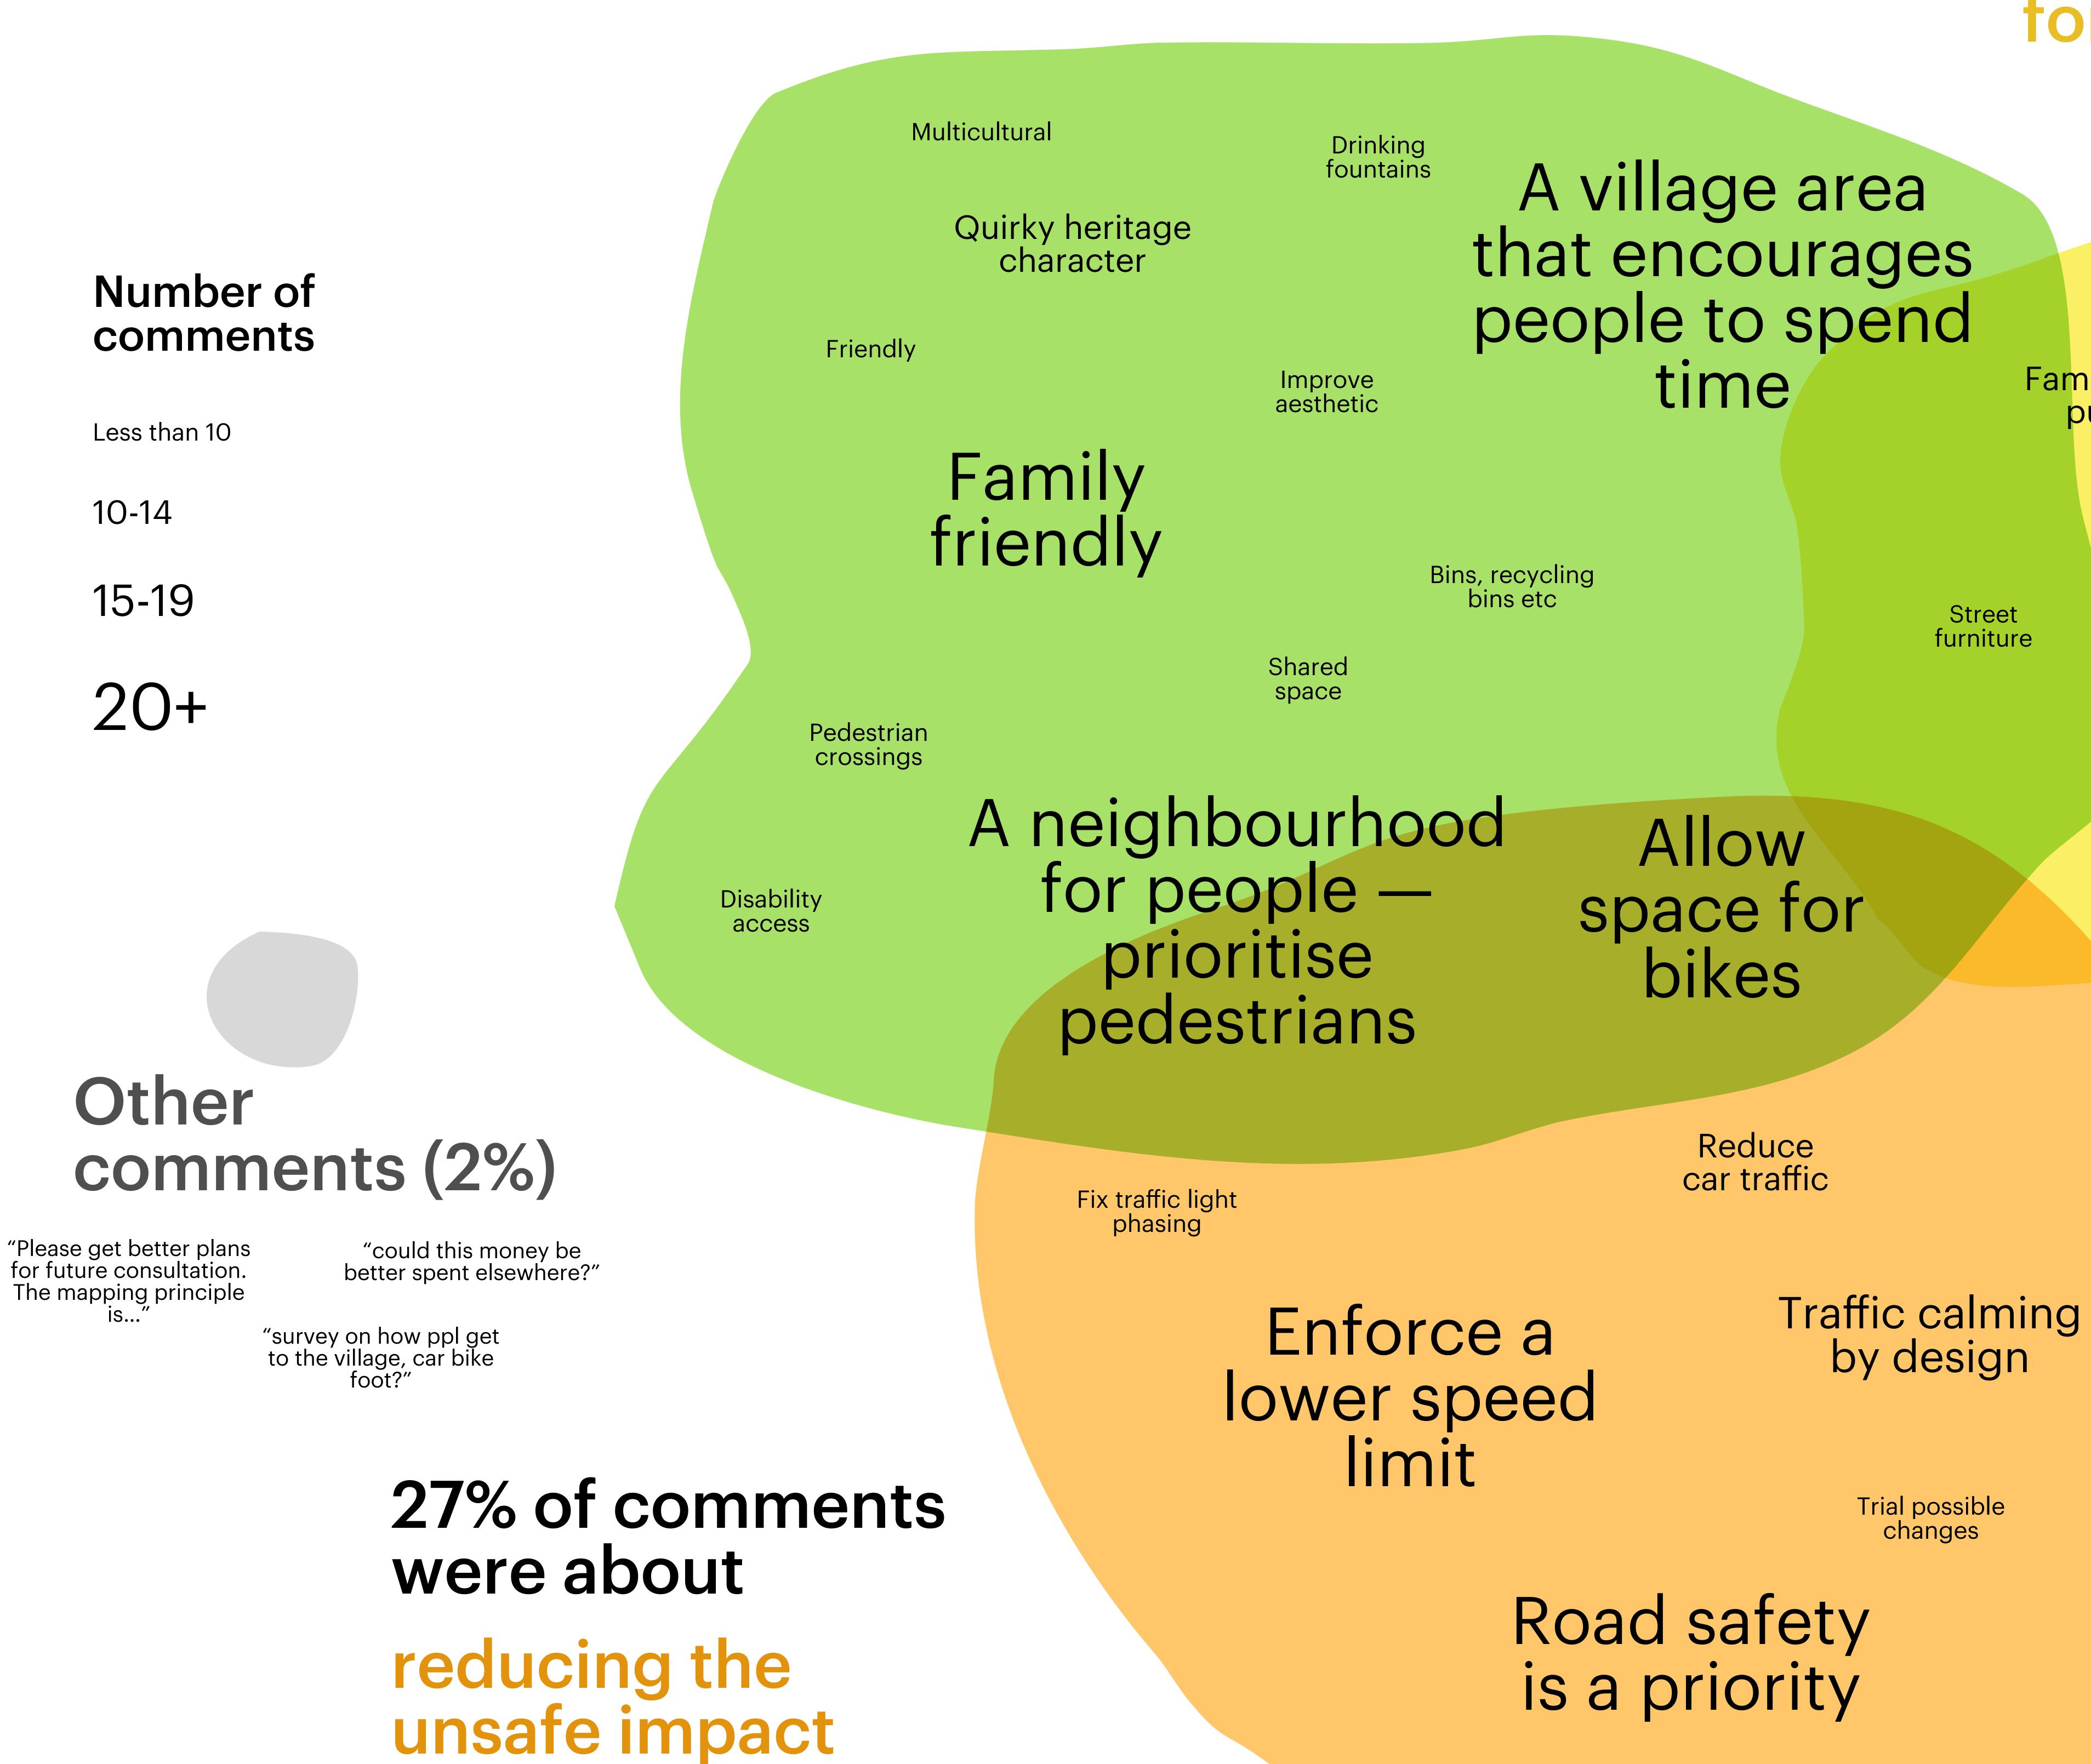

# Berhampore Village Upgrade

Themes - change vs preserve

Drop-in Session 23 March 2019, Berhampore

Number of

comments

Less than 10

10-14

15-19

# 93% of comments were about

things we want to change

7% of comments were about things we want to preserve

Drop-in Session 23 March 2019, Berhampore

## 35% of comments were about

a pleasant village area where people come first

of car traffic

### 18% of comments were about

more community space for community activities

Veggie market, veggie garden Family friendly pubs and Green spaces cafes and planting More community spaces for community A library or mobile library activities Support local Playground businesses cycleway Preserve parking Replace lost parking Increase parking Support car Preserve parking for residents Increase traffic flow 13% of comments were about

allowing for

car traffic