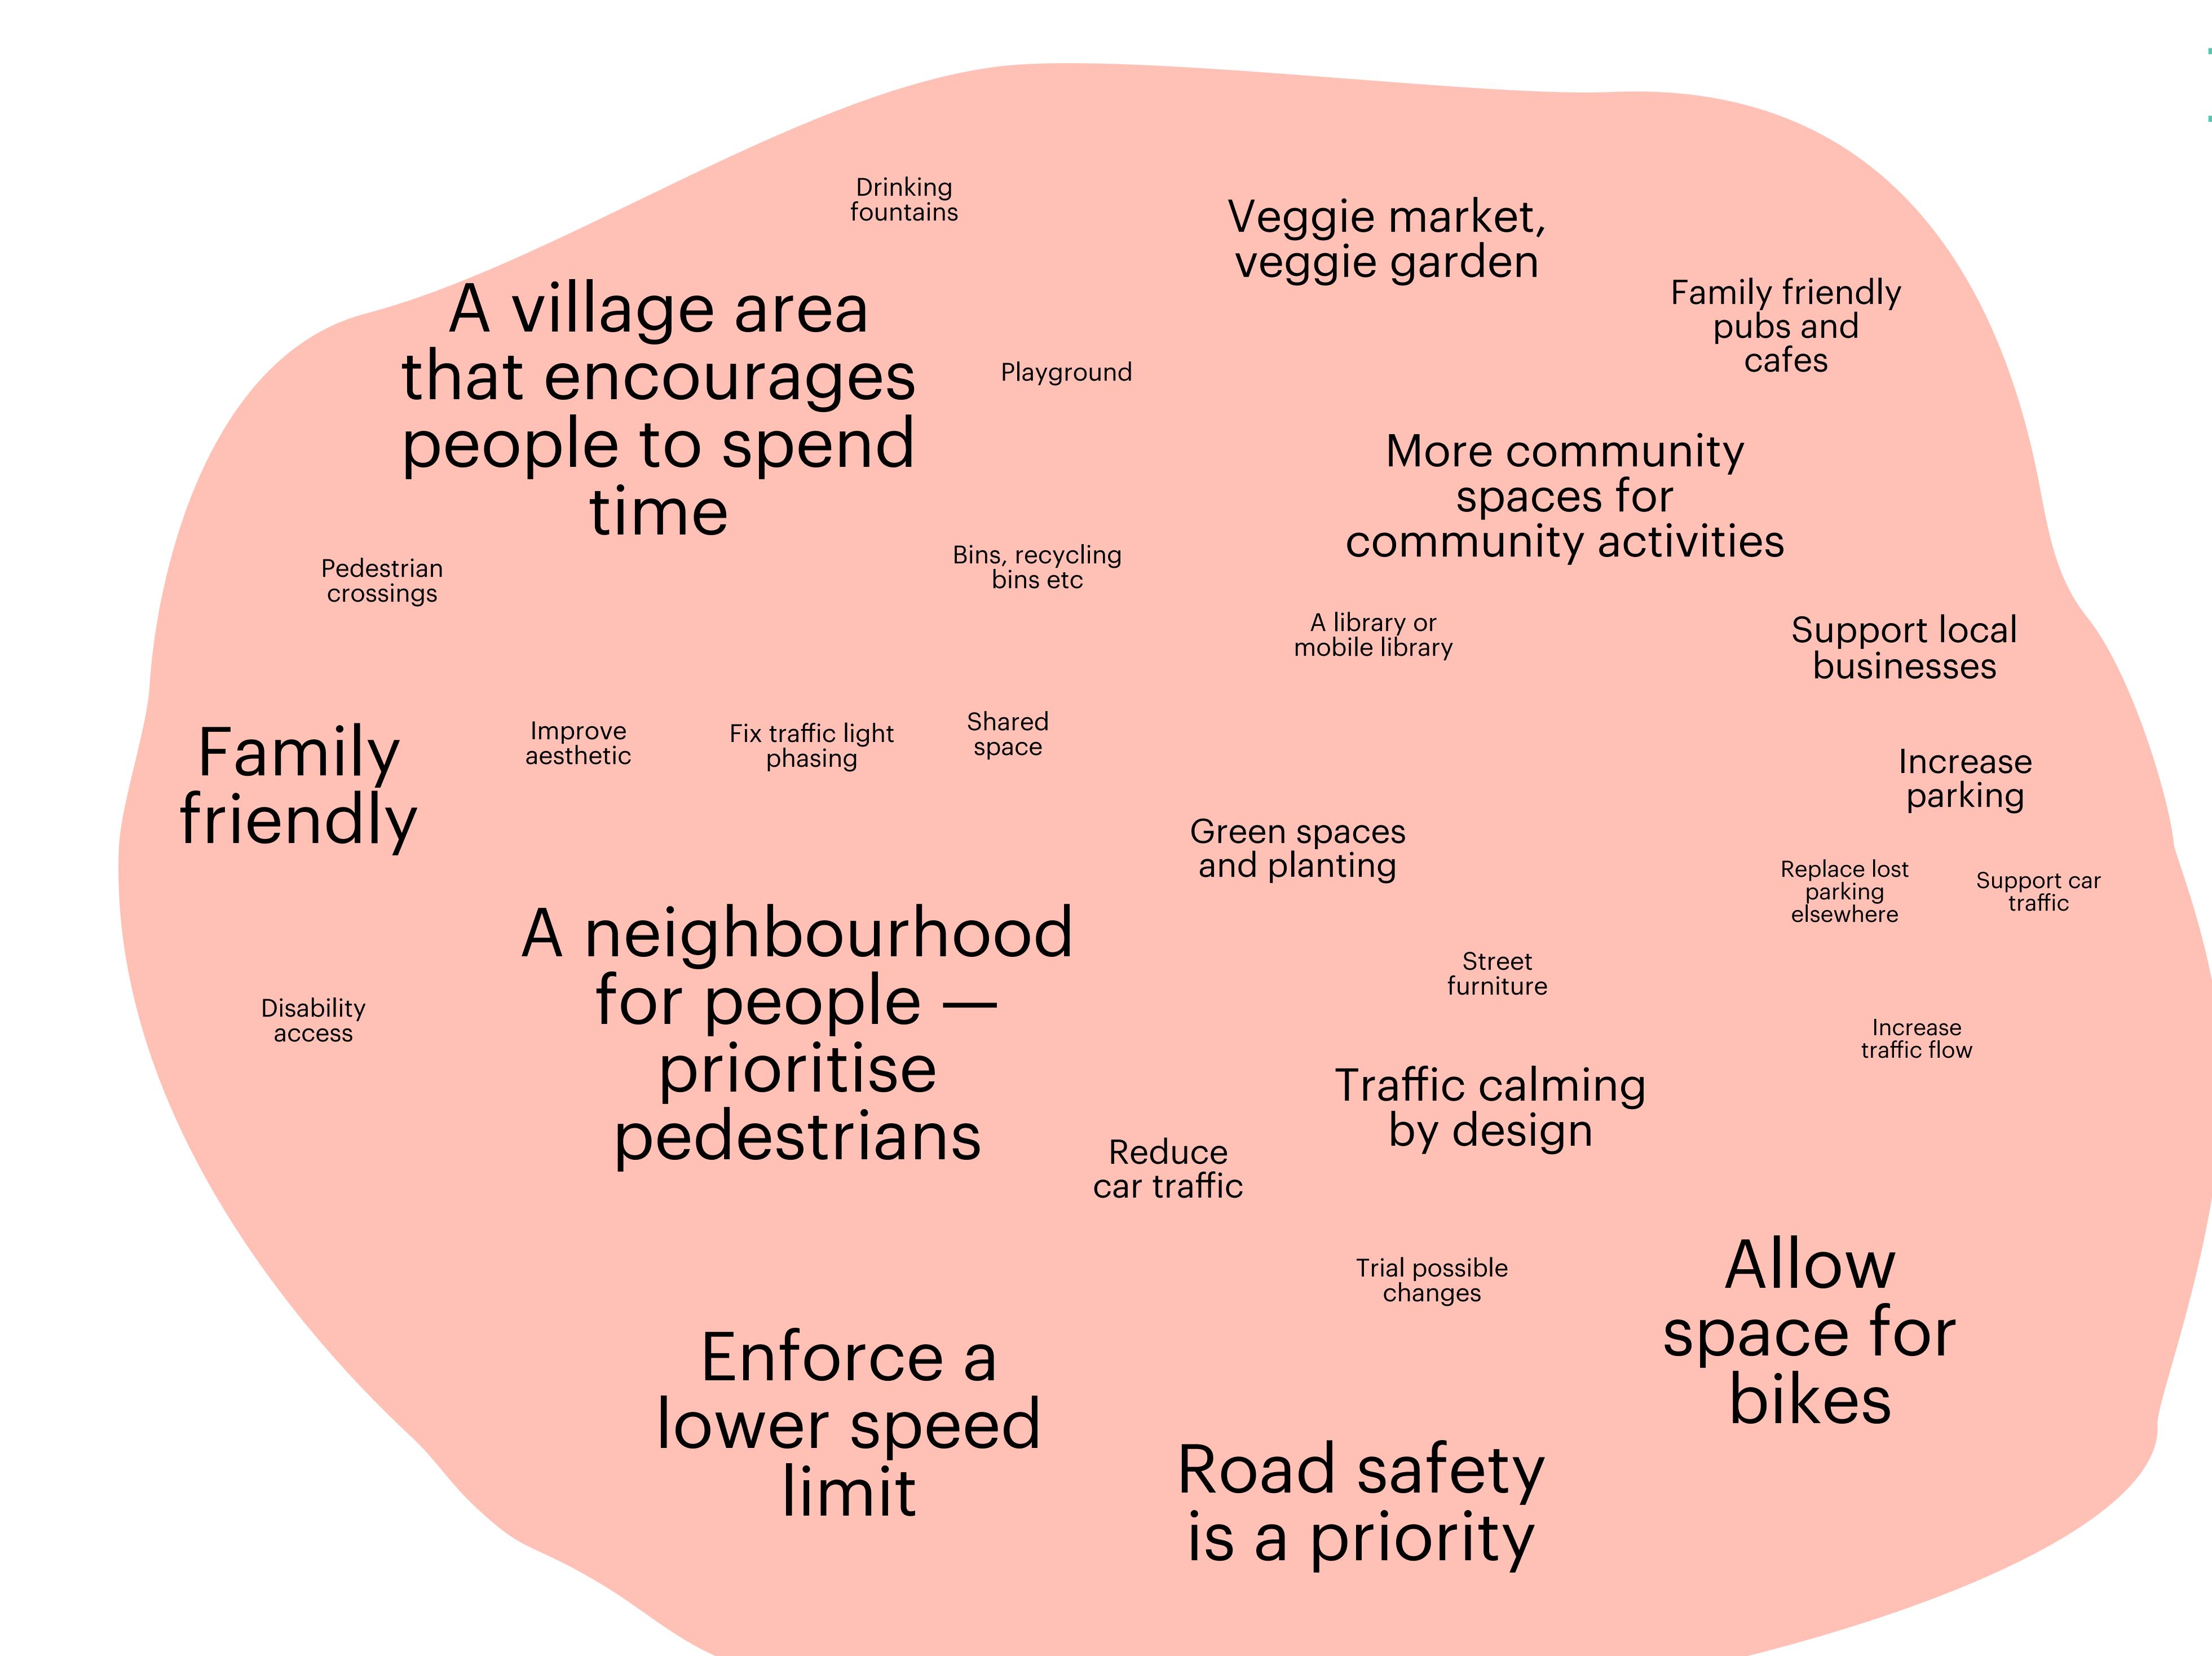

## 35% of comments were about

a pleasant village area where people come first

of car traffic

### 18% of comments were about

more community space for community activities

Veggie market, veggie garden Family friendly pubs and Green spaces cafes and planting More community spaces for community A library or mobile library activities Support local Playground businesses cycleway Preserve parking Replace lost parking Increase parking Support car Preserve parking for residents Increase traffic flow 13% of comments were about