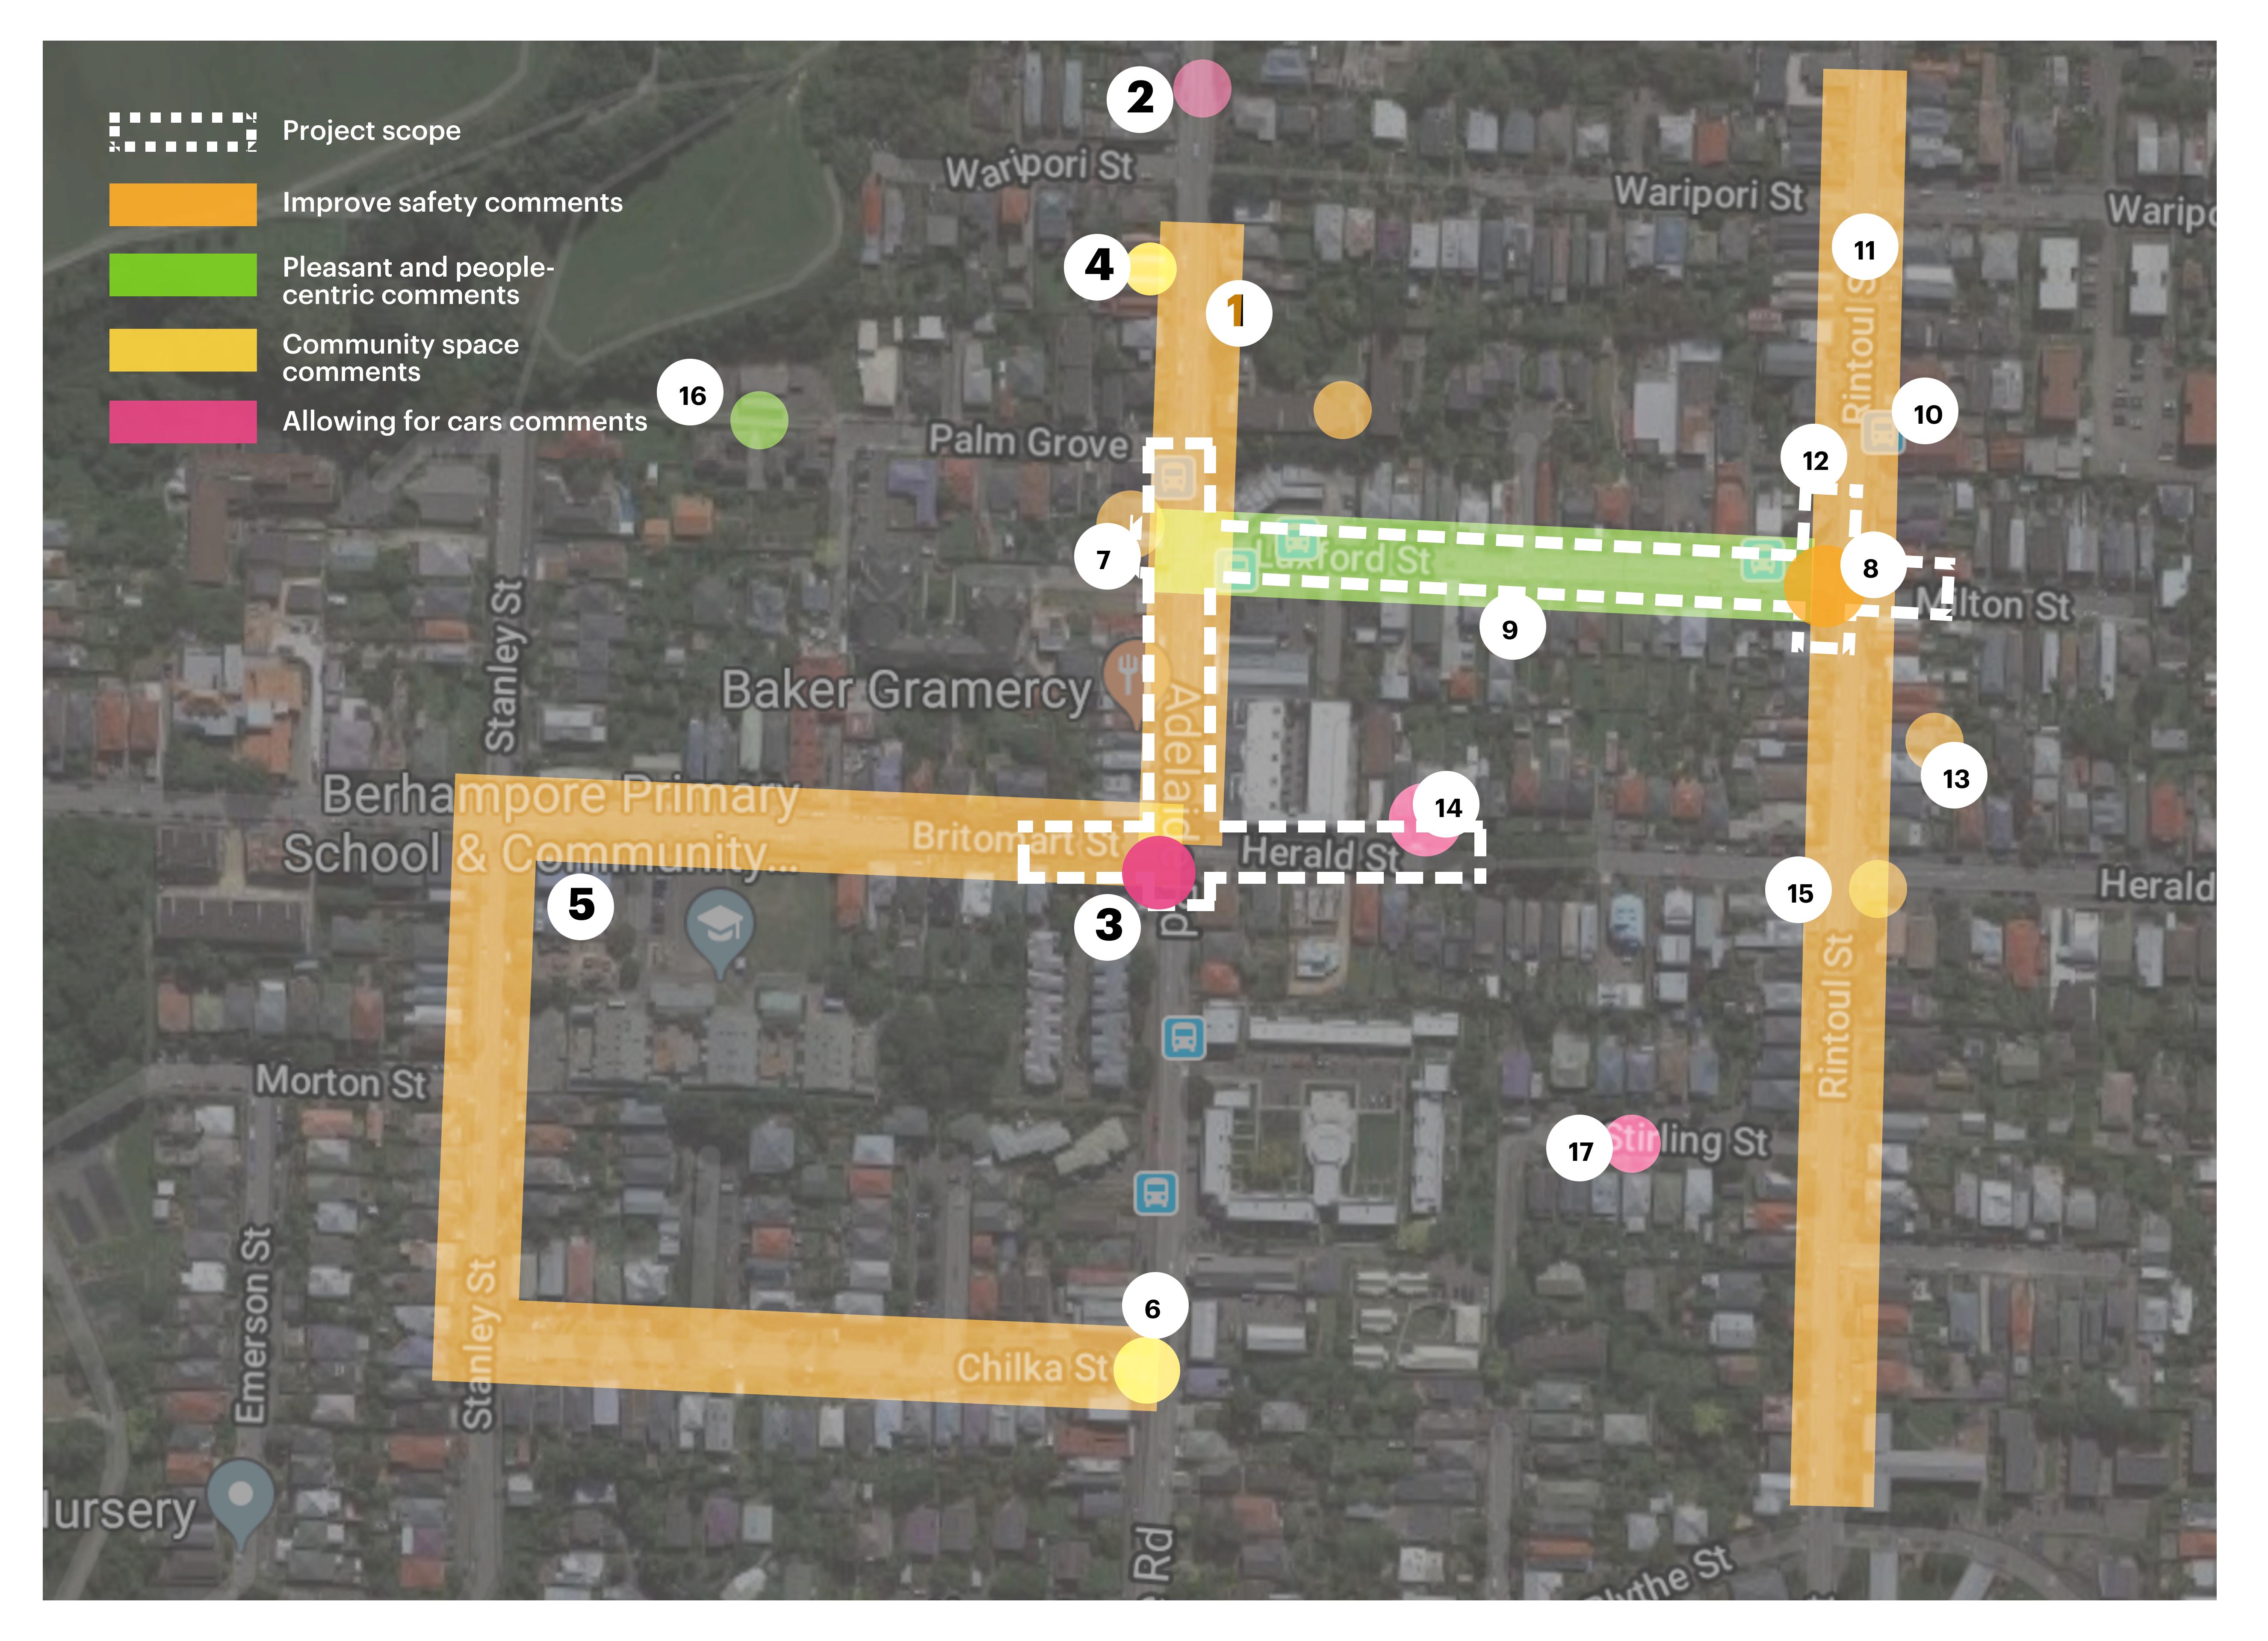

# Berhampore village-specific feedback

Drop-in Session 23 March 2019, Berhampore

# Adelaide Road - 20

- 1. Narrow road, people speed through very unsafe for bikes and pedestrians
- 2. Convert space by empty building to parking
- 3. Preserve right turn onto Britomart Street
- 4. Put a veggie garden by 500 Adelaide Road

# Britomart, Stanley, & Chilka Streets - 17

- 5. Stop rat running Entire street needs a lot of traffic calming and increased safety for kids
- 6. Revitalise space at bottom of Chilka Street

# Luxford Street - 16

7. Fix traffic light phasing at Adelaide x Luxford intersection for pedestrian safety
8. Luxford x Rintoul intersection very dangerous for pedestrians, and the right turn is terrible, no sight lines

### Rintoul Street - 15

9. Beautify the street

- 10. Bus stop in wrong place11. Traffic flow slow because of parked
- 12. Street light in wrong place
- 13. The parking works well here

### Herald Street - 5

14. Could put angle parking here15. Herald x Rintoul intersection very dangerous

#### Palm Grove - 1

16. Light the way to Stanley Street, dark at night

#### Stirling Street - 1

17. Could put angle parking here